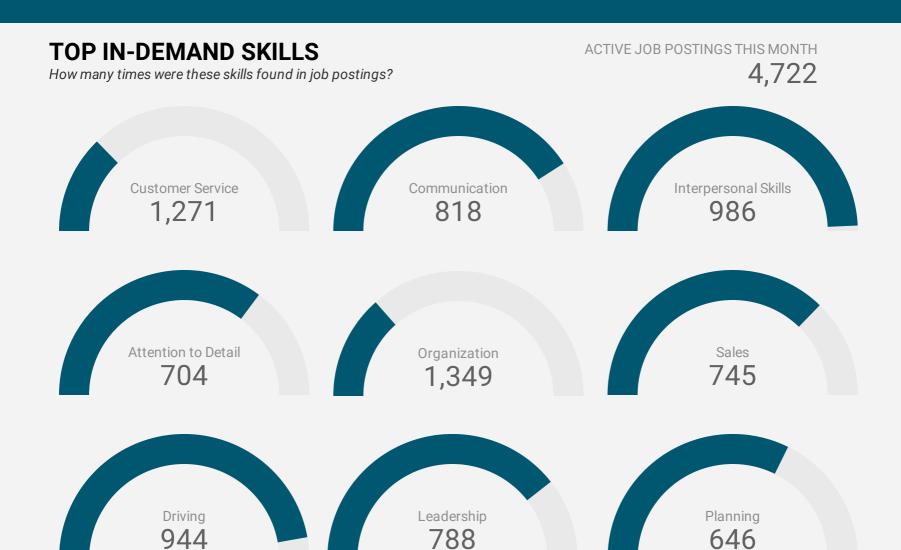

### **KEY JOB REQUIREMENTS**

How often are these requirements desired in job postings?

ACTIVE JOB POSTINGS THIS MONTH
4,722

Driver's License 124

First Aid 361

Regular Access to a Vehicle 275

Criminal Record Check **554** 

Microsoft Office 281

Food Safety 104