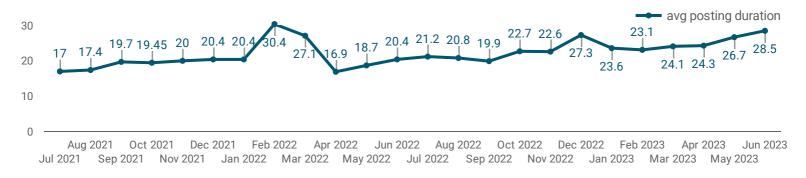

#### **AVG & MEDIAN POSTING LENGTH BY DAYS**

How long are employers having to recruit for to find candidates to fill their job vacancies?

AVERAGE 28.5

MEDIAN 21