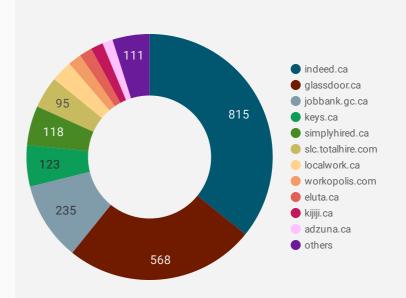

#### **COMPANIES BY JOB BOARD**

What share of unique job postings appear on each job board?

#### **JOB POSTING DETAILS BY JOB BOARD**

How does job posting activity differ by job board?

|     | JOB BOARD                      | POSTING COUNT + | AVG POSTING<br>LENGTH IN DAYS | MEDIAN<br>POSTING LENGTH<br>IN DAYS | # OF<br>COMPANIES |
|-----|--------------------------------|-----------------|-------------------------------|-------------------------------------|-------------------|
| 1.  | indeed.ca                      | 1,678           | 20.3                          | 21                                  | 815               |
| 2.  | glassdoor.ca                   | 1,034           | 21.0                          | 21                                  | 568               |
| 3.  | jobbank.gc.ca                  | 382             | 38.2                          | 16                                  | 235               |
| 4.  | keys.ca                        | 290             | 34.4                          | 28                                  | 123               |
| 5.  | careerarc.com                  | 203             | 64.2                          | 52                                  | 6                 |
| 6.  | simplyhired.ca                 | 149             | 20.7                          | 21                                  | 118               |
| 7.  | slc.totalhire.com              | 137             | 49.2                          | 29                                  | 95                |
| 8.  | eluta.ca                       | 137             | 21.0                          | 21                                  | 38                |
| 9.  | jobillico.com                  | 127             | 14.7                          | 8                                   | 27                |
| 10. | localwork.ca                   | 123             | 10.5                          | 3                                   | 64                |
| 11. | kijiji.ca                      | 77              | 16.0                          | 16                                  | 37                |
| 12. | adzuna.ca                      | 68              | 14.0                          | 14                                  | 31                |
| 13. | rncareers.ca                   | 66              | 50.5                          | 30                                  | 13                |
| 14. | workopolis.com                 | 46              | 248.6                         | 248                                 | 40                |
| 15. | network.applytoeducation.com   | 40              | 5.8                           | 6                                   | 4                 |
| 16. | emploisfp-psjobs.cfp-psc.gc.ca | 31              | 124.0                         | 135                                 | 15                |
| 17. | careerbuilder.ca               | 30              | 67.9                          | 61                                  | 9                 |
| 18. | gojobs.gov.on.ca               | 28              | 19.5                          | 16                                  | 9                 |