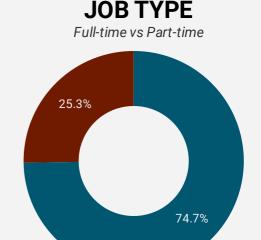

|

#### JOB POSTINGS BY COUNTY/CITY

How many job postings were active for at least 1 day this month?

|    | UPPER TIER                                | POSTING COUNT • | AVG POSTING<br>LENGTH IN DAYS | MEDIAN POSTING<br>LENGTH IN DAYS |
|----|-------------------------------------------|-----------------|-------------------------------|----------------------------------|
| 1. | Frontenac County                          | 3,180           | 26.1                          | 21                               |
| 2. | United Counties of Leeds and<br>Grenville | 1,465           | 33.4                          | 21                               |
| 3. | County of Lennox and<br>Addington         | 70              | 29.4                          | 21                               |





PT

FT

Permanency of jobs posted



#### **JOB POSTINGS BY JOB CATEGORY**

What broad occupational category is being recruited?



- Sales and service occupations
- Trades, transport and equipment operators and related occupations
- Business, finance and administration occupations
- Occupations in education, law and social, community and government services
- Health occupations
- Management occupations
- Natural and applied sciences and related occupations
- Occupations in manufacturing and utilities
- Occupations in art, culture, recreation and sport
- Natural resources, agriculture and related production occupations

### **JOB POSTINGS BY SKILL LEVEL**

What education do occupations typically require?



Skill Level A = Usually University education | Skill Level B = Usually College