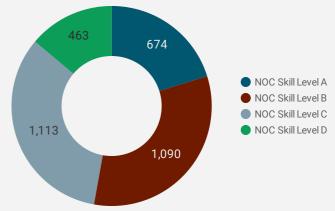

### **JOB POSTINGS BY SKILL LEVEL**

What education do occupations typically require?

Skill Level A = Usually University education | Skill Level B = Usually College education or Apprenticeship training | Skill Level C = Usually Secondary education or occupation-specific training | Skill Level D = Usually on-the-job training