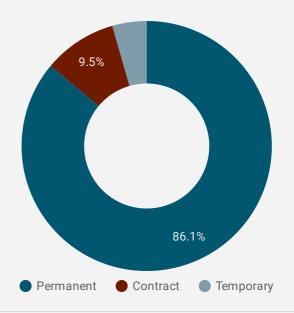

COUNTY/CITY

How many job postings were active for at least 1 day this month?

|    | UPPER TIER                                | POSTING COUNT • | AVG POSTING<br>LENGTH IN DAYS | MEDIAN POSTING<br>LENGTH IN DAYS |
|----|-------------------------------------------|-----------------|-------------------------------|----------------------------------|
| 1. | Frontenac County                          | 3,180           | 26.1                          | 21                               |
| 2. | United Counties of Leeds and<br>Grenville | 1,465           | 33.4                          | 21                               |
| 3. | County of Lennox and<br>Addington         | 70              | 29.4                          | 21                               |





PT

FT

Permanency of jobs posted



#### **JOB POSTINGS BY JOB CATEGORY**

What broad occupational category is being recruited?



- Sales and service occupations
- Trades, transport and equipment operators and related occupations
- Business, finance and administration occupations
- Occupations in education, law and social, community and government services
- Health occupations
- Management occupations
- Natural and applied sciences and related occupations
- Occupations in manufacturing and utilities
- Occupations in art, culture, recreation and sport
- Natural resources, agriculture and related production occupations

### **JOB POSTINGS BY SKILL LEVEL**

What education do occupations typically require?



Skill Level A = Usually University education | Skill Level B = Usually College education or Apprenticeship training |