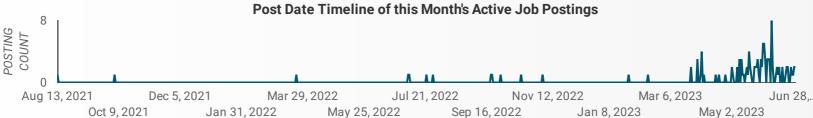

### POST DATE TIMELINE FOR THIS MONTH'S ACTIVE JOB POSTINGS

How many job postings were active for at least 1 day this month?