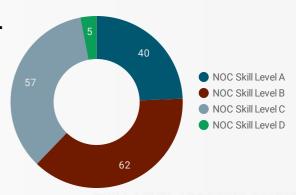

### **JOB POSTINGS BY SKILL LEVEL**

What education do occupations typically require?

Skill Level A = Usually University education | Skill Level B = Usually College education or Apprenticeship training | Skill Level C = Usually Secondary education or occupation-specific training | Skill Level D = Usually on-the-job training

#### MULTILINGUAL JOB POSTINGS BY SKILL LEVEL

What language skills are employers looking for by occupational skill level?

40 Skill Level A - Management/ Professional Occupations usually requiring University

62 Skill Level B - Usually college education or apprenticeship training

57 Skill Level C - Usually secondary education or occupation-specific training

Skill Level D - Usually on-the-job training

| LANGUAGES     | NOC Skill Level A | NOC Skill Level B | NOC Skill Level C | NOC Skill Level D |
|---------------|-------------------|-------------------|-------------------|-------------------|
| Bilingual Lan | 3                 | 5                 | 5                 | 4                 |
| Japanese La   | 3                 | 1                 |                   |                   |
| Chinese Lang  | 1                 | 2                 |                   |                   |
| Arabic Langu  | 3                 |                   |                   |                   |
| Spanish Lang  | 1                 | 1                 |                   | 1                 |
| Mandarin Lan  | 1                 | 1                 |                   |                   |
| Contonocalo   |                   |                   | 2                 |                   |