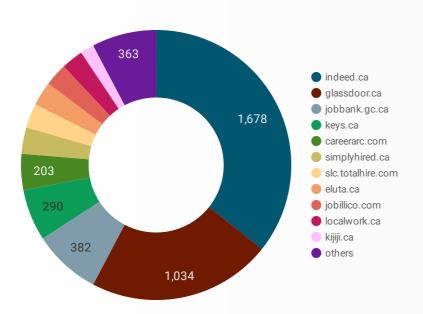

#### **JOB POSTINGS BY JOB BOARD**

What share of unique job postings appear on each job board?

#### **JOB POSTING DETAILS BY JOB BOARD**

How does job posting activity differ by job board?

|     | JOB BOARD                      | POSTING COUNT + | AVG POSTING<br>LENGTH IN DAYS | MEDIAN<br>POSTING LENGTH<br>IN DAYS | # OF<br>COMPANIES |
|-----|--------------------------------|-----------------|-------------------------------|-------------------------------------|-------------------|
| 1.  | indeed.ca                      | 1,678           | 20.3                          | 21                                  | 815               |
| 2.  | glassdoor.ca                   | 1,034           | 21.0                          | 21                                  | 568               |
| 3.  | jobbank.gc.ca                  | 382             | 38.2                          | 16                                  | 235               |
| 4.  | keys.ca                        | 290             | 34.4                          | 28                                  | 123               |
| 5.  | careerarc.com                  | 203             | 64.2                          | 52                                  | 6                 |
| 6.  | simplyhired.ca                 | 149             | 20.7                          | 21                                  | 118               |
| 7.  | slc.totalhire.com              | 137             | 49.2                          | 29                                  | 95                |
| 8.  | eluta.ca                       | 137             | 21.0                          | 21                                  | 38                |
| 9.  | jobillico.com                  | 127             | 14.7                          | 8                                   | 27                |
| 10. | localwork.ca                   | 123             | 10.5                          | 3                                   | 64                |
| 11. | kijiji.ca                      | 77              | 16.0                          | 16                                  | 37                |
| 12. | adzuna.ca                      | 68              | 14.0                          | 14                                  | 31                |
| 13. | rncareers.ca                   | 66              | 50.5                          | 30                                  | 13                |
| 14. | workopolis.com                 | 46              | 248.6                         | 248                                 | 40                |
| 15. | network.applytoeducation.com   | 40              | 5.8                           | 6                                   | 4                 |
| 16. | emploisfp-psjobs.cfp-psc.gc.ca | 31              | 124.0                         | 135                                 | 15                |
| 17. | careerbuilder.ca               | 30              | 67.9                          | 61                                  | 9                 |
| 18. | gojobs.gov.on.ca               | 28              | 19.5                          | 16                                  | 9                 |