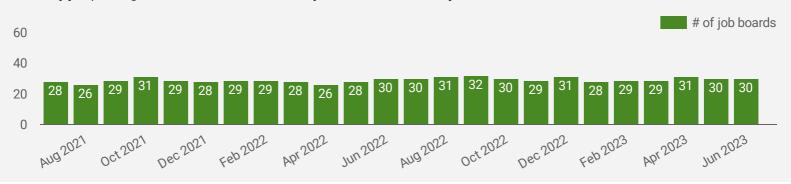

#### NUMBER OF ACTIVE JOB BOARDS

How many job postings were active for at least 1 day this month on these job boards?