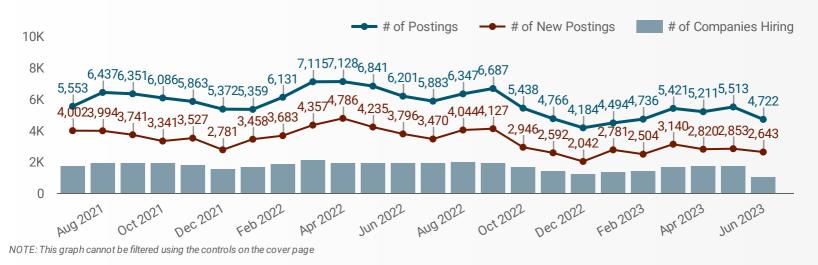

#### **JOB POSTINGS BY MONTH**

How many job postings were active for at least 1 day this month?

#### **HIGHLIGHTS**

**JOB POSTINGS BY THE NUMBERS** 

4,722

2.643

COMPANIES

1,606

JOB BOARDS

**# OF DAYS POSTED** 