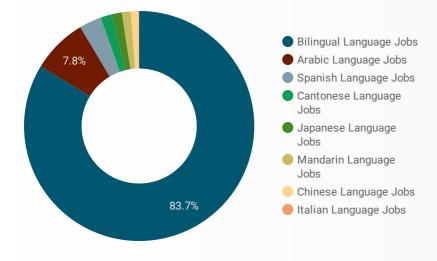

# LANGUAGE SKILLS BREAKDOWN

Which kinds of language skills do employers seek?

|    | LANGUAGES               | POSTING COUNT • |
|----|-------------------------|-----------------|
| 1. | Bilingual Language Jobs | 206             |
| 2. | Arabic Language Jobs    | 18              |
| 3. | Spanish Language Jobs   | 5               |
| 4. | Japanese Language Jobs  | 5               |
| 5. | Chinese Language Jobs   | 3               |
|    |                         | 1-8/8 < >       |