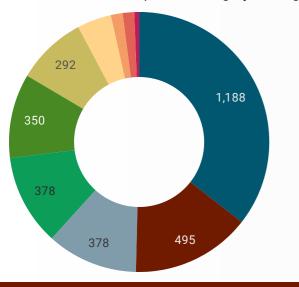

#### **JOB POSTINGS BY JOB CATEGORY**

What broad occupational category is being recruited?

- Sales and service occupations
- Trades, transport and equipment operators and related occupations
- Business, finance and administration occupations
- Occupations in education, law and social, community and government services
- Health occupations
- Management occupations
- Natural and applied sciences and related occupations
- Occupations in manufacturing and utilities
- Occupations in art, culture, recreation and sport
- Natural resources, agriculture and related production occupations