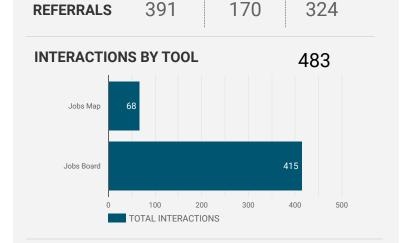

**JOB-SEEKER** 

**TOOL** 

Job Postings

Employers

#### Source:

Job search data is collected from user interactions with the job finding tools on the www.workforcedev.ca website. Location data is collected by Google Analytics and cannot be filtered using the age range, gender or tool filters at the top of the page.