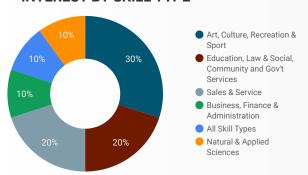

48          |
| 19. | Markham       | 24      | 44          |
| ^^  |               | 1 100 / | 701         |









#### Source:

Job search data is collected from user interactions with the job finding tools on the www.workforcedev.ca website. Location data is collected by Google Analytics and cannot be filtered using the age range, gender or tool filters at the top of the page.







This Employment Ontario service is funded in part by the Government of Canada and the Government of Ontario.

Ce service Emploi Ontario est financé en partie par le gouvernement du Canada et le gouvernement de l'Ontario.

# **JOB SEARCH REPORT - MAY 2023**

Monthly Users 3,676

Page 2 of 2 | What kind of jobs are people looking for?

**★** 7.4%

AGE GROUP **GENDER** TOOL

### **INTEREST BY SKILL TYPE**



## **INTEREST BY SKILL LEVEL**



## **INTEREST BY JOB TYPE**



## **INTEREST BY JOB DURATION**



### **TOP EMPLOYERS & AGENCIES**

| EMPLOYER                                   | P            | OSTINGS + |
|--------------------------------------------|--------------|-----------|
| Queen's University                         |              | 32        |
| Kingston Health Sciences Centre            |              | 22        |
| St. Lawrence College                       |              | 8         |
| Employment + Education Centre              |              | 7         |
| Brockville Tourism                         |              | 6         |
| National Defence                           |              | 6         |
| BGC South East                             |              | 6