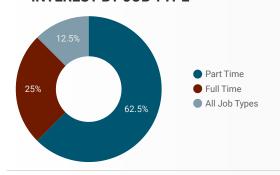

^  |               | 1 100 / | 701         |









#### Source:

Job search data is collected from user interactions with the job finding tools on the www.workforcedev.ca website. Location data is collected by Google Analytics and cannot be filtered using the age range, gender or tool filters at the top of the page.







This Employment Ontario service is funded in part by the Government of Canada and the Government of Ontario.

Ce service Emploi Ontario est financé en partie par le gouvernement du Canada et le gouvernement de l'Ontario.

# **JOB SEARCH REPORT - MAY 2023**

Monthly Users 3,676

Page 2 of 2 | What kind of jobs are people looking for?

**★** 7.4%

AGE GROUP **GENDER** TOOL

### **INTEREST BY SKILL TYPE**



## **INTEREST BY SKILL LEVEL**



## **INTEREST BY JOB TYPE**



## **INTEREST BY JOB DURATION**



### **TOP EMPLOYERS & AGENCIES**

| EMPLOYER                                   | P            | OSTINGS + |
|--------------------------------------------|--------------|-----------|
| Queen's University                         |              | 32        |
| Kingston Health Sciences Centre            |              | 22        |
| St. Lawrence College                       |              | 8         |
| Employment + Education Centre              |              | 7         |
| Brockville Tourism                         |              | 6         |
| National Defence                           |              | 6         |
| BGC South East                             |              | 6         |
| St. Lawrence Youth Association             |              | 6