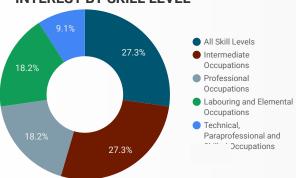

| 24      | 44          |
| ^^  |               | 1 100 / | 701         |









#### Source:

Job search data is collected from user interactions with the job finding tools on the www.workforcedev.ca website. Location data is collected by Google Analytics and cannot be filtered using the age range, gender or tool filters at the top of the page.







This Employment Ontario service is funded in part by the Government of Canada and the Government of Ontario.

Ce service Emploi Ontario est financé en partie par le gouvernement du Canada et le gouvernement de l'Ontario.

# **JOB SEARCH REPORT - MAY 2023**

Monthly Users 3,676

Page 2 of 2 | What kind of jobs are people looking for?

**★** 7.4%

AGE GROUP **GENDER** TOOL

### **INTEREST BY SKILL TYPE**



## **INTEREST BY SKILL LEVEL**



## **INTEREST BY JOB TYPE**



## **INTEREST BY JOB DURATION**



### **TOP EMPLOYERS & AGENCIES**

| EMPLOYER                                   | P            | OSTINGS + |
|--------------------------------------------|--------------|-----------|
| Queen's University                         |              | 32        |
| Kingston Health Sciences Centre            |              | 22        |
| St. Lawrence College                       |              | 8         |
| Employment + Education Centre              |              | 7         |
| Brockville Tourism                         |              | 6         |
| National Defence                           |              | 6         |
| BGC South East                             |              | 6         |
| St. Lawrence Youth Association