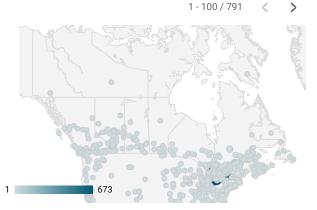

#### ALL WEBSITE TRAFFIC BY LOCATION

|     | City          | Users   | Pageviews ▼ |
|-----|---------------|---------|-------------|
| 1.  | Toronto       | 501     | 673         |
| 2.  | Kingston      | 96      | 510         |
| 3.  | (not set)     | 194     | 236         |
| 4.  | Ottawa        | 133     | 234         |
| 5.  | Amsterdam     | 3       | 190         |
| 6.  | Montreal      | 126     | 177         |
| 7.  | Vancouver     | 150     | 162         |
| 8.  | Calgary       | 97      | 115         |
| 9.  | St-Tite       | 1       | 93          |
| 10. | Edmonton      | 75      | 85          |
| 11. | Brockville    | 26      | 81          |
| 12. | Mississauga   | 56      | 78          |
| 13. | Prescott      | 6       | 71          |
| 14. | Markdale      | 7       | 68          |
| 15. | Saint-Cesaire | 8       | 62          |
| 16. | Winnipeg      | 49      | 56          |
| 17. | London        | 43      | 48          |
| 18. | Brampton      | 42      | 48          |
| 19. | Markham       | 24      | 44          |
| ^^  |               | 1 100 / | 701         |

#### Source:

Job search data is collected from user interactions with the job finding tools on the www.workforcedev.ca website. Location data is collected by Google Analytics and cannot be filtered using the age range, gender or tool filters at the top of the page.