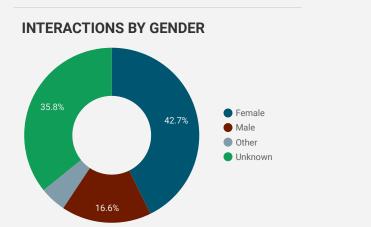

## **JOB SEARCH REPORT - MAY 2023**

Monthly Users 3,676

Services

Page 1 of 2 | Who are the people looking for work?

**★** 7.4%

**FILTER** 

AGE GROUP

**GENDER** 

#### Source:

Job search data is collected from user interactions with the job finding tools on the www.workforcedev.ca website. Location data is collected by Google Analytics and cannot be filtered using the age range, gender or tool filters at the top of the page.