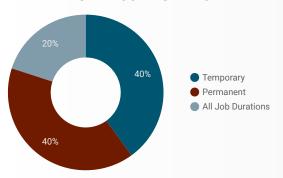

|









#### Source:

Job search data is collected from user interactions with the job finding tools on the www.workforcedev.ca website. Location data is collected by Google Analytics and cannot be filtered using the age range, gender or tool filters at the top of the page.







This Employment Ontario service is funded in part by the Government of Canada and the Government of Ontario.

Ce service Emploi Ontario est financé en partie par le gouvernement du Canada et le gouvernement de l'Ontario.

# **JOB SEARCH REPORT - MAY 2023**

Monthly Users 3,676

Page 2 of 2 | What kind of jobs are people looking for?

**★** 7.4%

AGE GROUP **GENDER** TOOL

### **INTEREST BY SKILL TYPE**



## **INTEREST BY SKILL LEVEL**



## **INTEREST BY JOB TYPE**



## **INTEREST BY JOB DURATION**



### **TOP EMPLOYERS & AGENCIES**

| EMPLOYER                                   | P            | OSTINGS + |
|--------------------------------------------|--------------|-----------|
| Queen's University                         |              | 32        |
| Kingston Health Sciences Centre            |              | 22        |
| St. Lawrence College                       |              | 8         |
| Employment + Education Centre              |              | 7         |
| Brockville Tourism                         |              | 6         |
| National Defence                           |              | 6         |
| BGC South East                             |              | 6         |
| St. Lawrence Youth Association             |              | 6         |
| Hayabusa Fightwear Inc