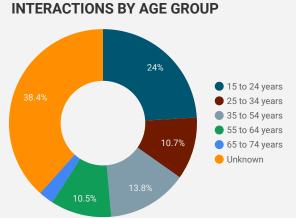

## **JOB SEARCH REPORT - MAY 2023**

Monthly Users 3,676

Services

Page 1 of 2 | Who are the people looking for work?

**★** 7.4%

**FILTER** 

AGE GROUP

**GENDER** 

#### Source:

Job search data is collected from user interactions with the job finding tools on the www.workforcedev.ca website. Location data is collected by Google Analytics and cannot be filtered using the age range, gender or tool filters at the top of the page.