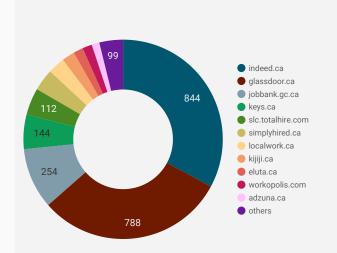

#### **COMPANIES BY JOB BOARD**

What share of unique job postings appear on each job board?

# **JOB POSTING DETAILS BY JOB BOARD**

How does job posting activity differ by job board?

|     | JOB BOARD                      | POSTING COUNT • | AVG POSTING<br>LENGTH IN DAYS | MEDIAN<br>POSTING<br>LENGTH IN DAYS | # OF<br>COMPANIES |
|-----|--------------------------------|-----------------|-------------------------------|-------------------------------------|-------------------|
| 1.  | indeed.ca                      | 1,764           | 22.6                          | 21                                  | 844               |
| 2.  | glassdoor.ca                   | 1,454           | 21.0                          | 21                                  | 788               |
| 3.  | jobbank.gc.ca                  | 432             | 81.5                          | 55                                  | 254               |
| 4.  | keys.ca                        | 426             | 23.1                          | 18                                  | 144               |
| 5.  | careerarc.com                  | 207             | 47.0                          | 34                                  | 6                 |
| 6.  | slc.totalhire.com              | 186             | 40.3                          | 22                                  | 112               |
| 7.  | eluta.ca                       | 160             | 21.0                          | 21                                  | 41                |
| 8.  | localwork.ca                   | 136             | 7.5                           | 3                                   | 71                |
| 9.  | simplyhired.ca                 | 120             | 20.3                          | 21                                  | 91                |
| 10. | kijiji.ca                      | 93              | 15.8                          | 16                                  | 53                |
| 11. | jobillico.com                  | 92              | 21.0                          | 14                                  | 23                |
| 12. | adzuna.ca                      | 87              | 14.1                          | 14                                  | 32                |
| 13. | rncareers.ca                   | 79              | 44.4                          | 24                                  | 12                |
| 14. | network.applytoeducation.com   | 73              | 16.5                          | 17                                  | 4                 |
| 15. | workopolis.com                 | 46              |                               |                                     | 40                |
| 16. | gojobs.gov.on.ca               | 40              | 26.4                          | 16                                  | 10                |
| 17. | careerbuilder.ca               | 30              | 67.0                          | 67                                  | 9                 |
| 18. | emploisfp-psjobs.cfp-psc.gc.ca | 28              | 106.0                         | 104                                 | 15                |