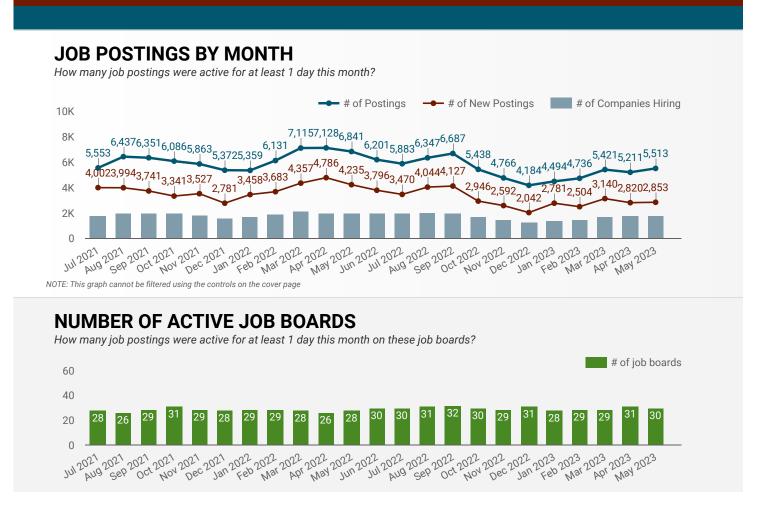

#### HIGHLIGHTS —

JOB POSTINGS BY THE NUMBERS —

POSTING COUNT NEW THIS MONTH

2,853

1,809

JOB BOARDS

**# OF DAYS POSTED** 

average 26.7

#### **REPORT BUILDER**

5.513

The default filter selection below will show all job demand data for the month. You can use the filters to create a customized report for the purpose of understanding a subset of the data.