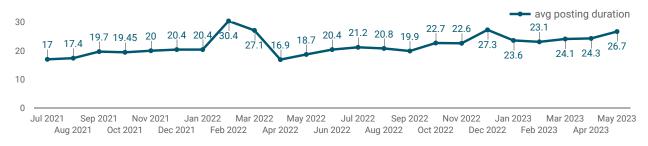

#### HIGHLIGHTS —

JOB POSTINGS BY THE NUMBERS —

POSTING COUNT NEW THIS MONTH

2,853

1,809

JOB BOARDS

**# OF DAYS POSTED** 

average 26.7

MEDIAN 21

#### AVG & MEDIAN POSTING LENGTH BY DAYS

How long are employers having to recruit for to find candidates to fill their job vacancies?