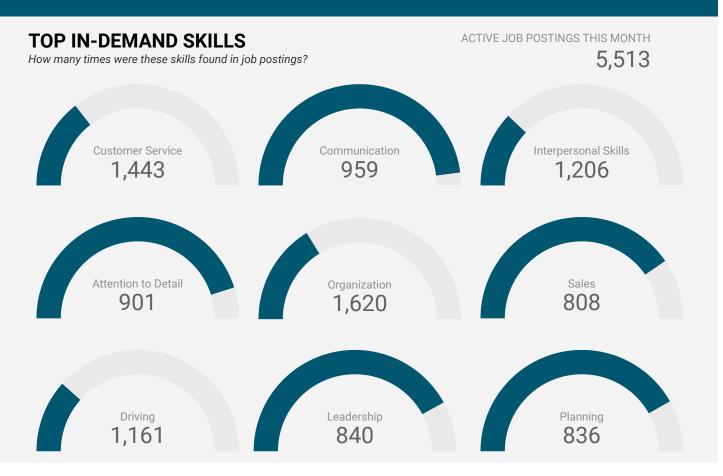

## **KEY JOB REQUIREMENTS**

How often are these requirements desired in job postings?

ACTIVE JOB POSTINGS THIS MONTH 5,513

Driver's License

132

First Aid

400

Regular Access to a Vehicle

292

Criminal Record Check

646

Microsoft Office

389

Food Safety

126

Who is hiring and what occupations are being recruited?