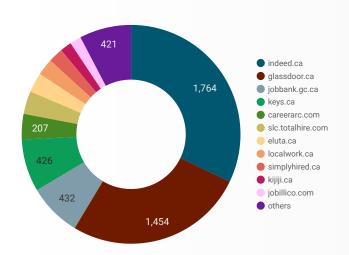

#### **JOB POSTINGS BY JOB BOARD**

What share of unique job postings appear on each job board?

# **JOB POSTING DETAILS BY JOB BOARD**

How does job posting activity differ by job board?

|     | JOB BOARD                      | POSTING COUNT • | AVG POSTING<br>LENGTH IN DAYS | MEDIAN<br>POSTING<br>LENGTH IN DAYS | # OF<br>COMPANIES |
|-----|--------------------------------|-----------------|-------------------------------|-------------------------------------|-------------------|
| 1.  | indeed.ca                      | 1,764           | 22.6                          | 21                                  | 844               |
| 2.  | glassdoor.ca                   | 1,454           | 21.0                          | 21                                  | 788               |
| 3.  | jobbank.gc.ca                  | 432             | 81.5                          | 55                                  | 254               |
| 4.  | keys.ca                        | 426             | 23.1                          | 18                                  | 144               |
| 5.  | careerarc.com                  | 207             | 47.0                          | 34                                  | 6                 |
| 6.  | slc.totalhire.com              | 186             | 40.3                          | 22                                  | 112               |
| 7.  | eluta.ca                       | 160             | 21.0                          | 21                                  | 41                |
| 8.  | localwork.ca                   | 136             | 7.5                           | 3                                   | 71                |
| 9.  | simplyhired.ca                 | 120             | 20.3                          | 21                                  | 91                |
| 10. | kijiji.ca                      | 93              | 15.8                          | 16                                  | 53                |
| 11. | jobillico.com                  | 92              | 21.0                          | 14                                  | 23                |
| 12. | adzuna.ca                      | 87              | 14.1                          | 14                                  | 32                |
| 13. | rncareers.ca                   | 79              | 44.4                          | 24                                  | 12                |
| 14. | network.applytoeducation.com   | 73              | 16.5                          | 17                                  | 4                 |
| 15. | workopolis.com                 | 46              |                               |                                     | 40                |
| 16. | gojobs.gov.on.ca               | 40              | 26.4                          | 16                                  | 10                |
| 17. | careerbuilder.ca               | 30              | 67.0                          | 67                                  | 9                 |
| 18. | emploisfp-psjobs.cfp-psc.gc.ca | 28              | 106.0                         | 104                                 | 15                |