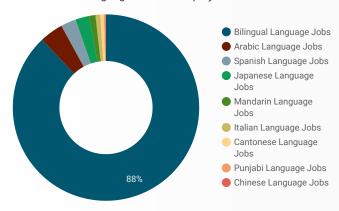

#### LANGUAGE SKILLS BREAKDOWN

Which kinds of language skills do employers seek?

|    | LANGUAGES POSTING COU   |          |  |  |
|----|-------------------------|----------|--|--|
| 1. | Bilingual Language Jobs | 329      |  |  |
| 2. | Arabic Language Jobs    | 10       |  |  |
| 3. | Japanese Language Jobs  | 8        |  |  |
| 4. | Spanish Language Jobs   | 6        |  |  |
| 5. | Italian Language Jobs   | 3        |  |  |
|    |                         | 1-9/9 <> |  |  |