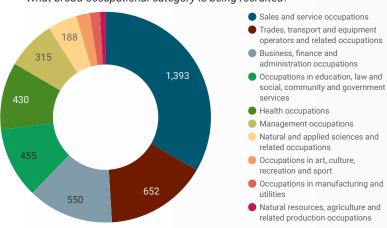

#### JOB POSTINGS BY JOB CATEGORY

What broad occupational category is being recruited?