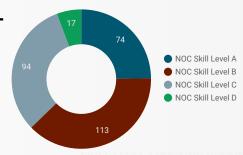

#### **JOB POSTINGS BY SKILL LEVEL**

What education do occupations typically require?

Skill Level A = Usually University education | Skill Level B = Usually College education or Apprenticeship training | Skill Level C = Usually Secondary education or occupation-specific training | Skill Level D = Usually on-the-job training

#### **MULTILINGUAL JOB POSTINGS BY SKILL LEVEL**

What language skills are employers looking for by occupational skill level?

74 Skill Level A - Management/ Professional Occupations usually requiring University

113 Skill Level B - Usually college education or apprenticeship training

94 Skill Level C - Usually secondary education or occupation-specific training

17 Skill Level D - Usually on-the-job training

| LANGUAGES      | NOC Skill Level A | NOC Skill Level B | NOC Skill Level C | NOC Skill Level D |
|----------------|-------------------|-------------------|-------------------|-------------------|
| Bilingual Lang | 62                | 104               | 90                | 17                |
| Arabic Langu   | 6                 |                   |                   |                   |
| Japanese Lan   | 3                 | 2                 | 1                 |                   |
| Spanish Lang   | 1                 | 3                 |                   |                   |
| Italian Langu  |                   | 2                 | 1                 |                   |
| Chinese Lang   |                   | 2                 |                   |                   |
| Cantanasala    |                   |                   | 21                |                   |