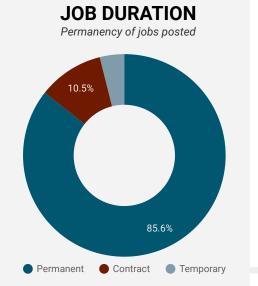

#### AVG & MEDIAN POSTING LENGTH BY DAYS

How long are employers having to recruit for to find candidates to fill their job vacancies?