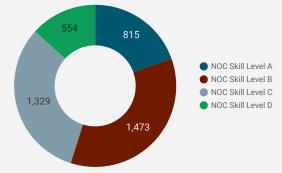

#### **JOB POSTINGS BY SKILL LEVEL**

What education do occupations typically require?

Skill Level A = Usually University education | Skill Level B = Usually College education or Apprenticeship training | Skill Level C = Usually Secondary education or occupation-specific training | Skill Level D = Usually on-the-job training