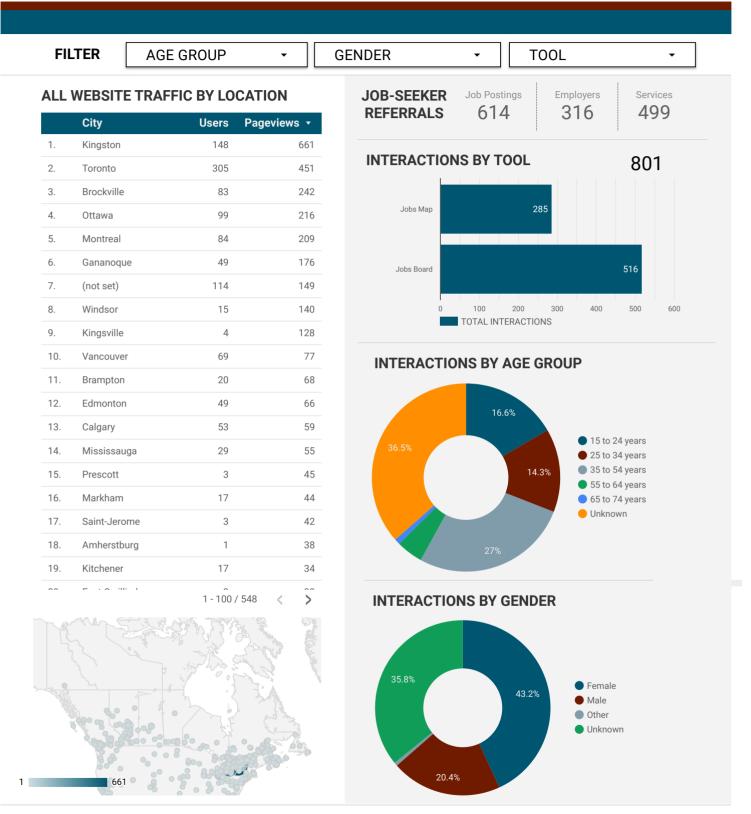

## **JOB SEARCH REPORT - FEBRUARY 2023**

Page 1 of 2 | Who are the people looking for work?

Monthly Users **2,297** 

## Source:

Job search data is collected from user interactions with the job finding tools on the www.workforcedev.ca website. Location data is collected by Google Analytics and cannot be filtered using the age range, gender or tool filters at the top of the page.