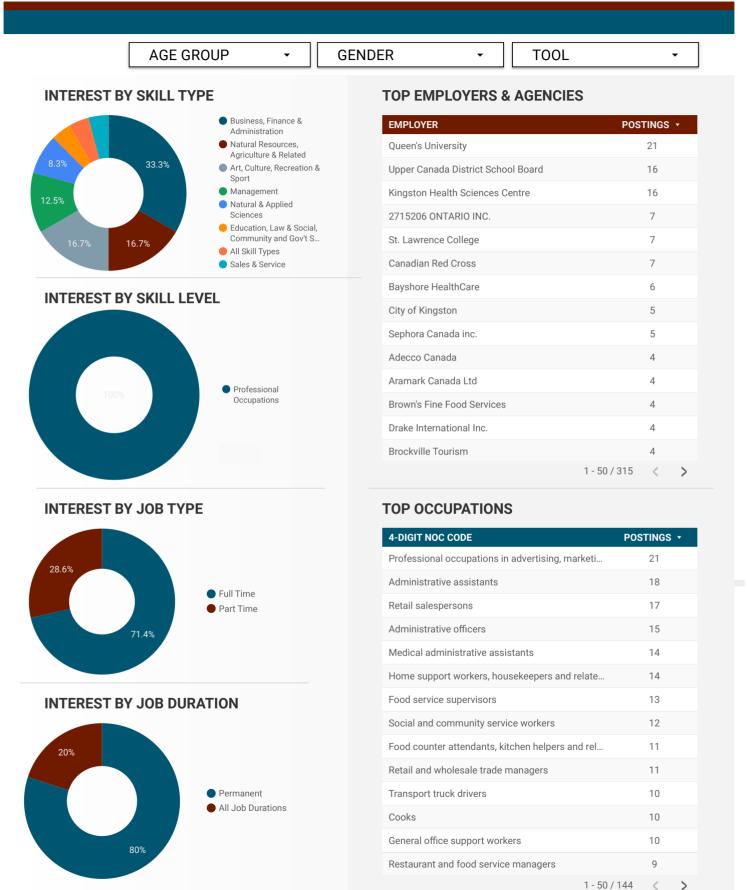

## **JOB SEARCH REPORT - FEBRUARY 2023**

Page 2 of 2 | What kind of jobs are people looking for?

Monthly Users **2,297** 