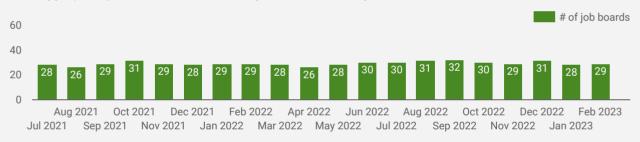

#### JOB POSTINGS BY THE NUMBERS ———

POSTING COUNT NEW THIS MONTH
4,736 2,504

COMPANIES 1.489

JOB BOARDS 29

## NUMBER OF ACTIVE JOB BOARDS

How many job postings were active for at least 1 day this month on these job boards?