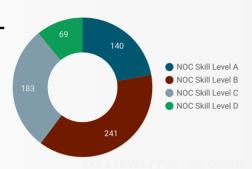

## MULTILINGUAL JOB POSTINGS BY SKILL LEVEL

0

What language skills are employers looking for by occupational skill level?

140 Skill Level A - Management/ Professional Occupations usually requiring University

241 Skill Level B - Usually college education or apprenticeship training

183 Skill Level C - Usually secondary education or occupation-specific training

69 Skill Level D - Usually on-the-job training

| LANGUAGES      | NOC Skill Level A | NOC Skill Level B | NOC Skill Level C | NOC Skill Level D |
|----------------|-------------------|-------------------|-------------------|-------------------|
| Bilingual Lang | 138               | 232               | 179               | 69                |
| Arabic Langu   |                   | 7                 |                   |                   |
| Italian Langu  |                   | 1                 | 1                 |                   |
| Mandarin Lan   |                   |                   | 2                 |                   |
| Japanese Lan   | 2                 |                   |                   |                   |
| Chinese Lang   |                   | 1                 | 1                 |                   |