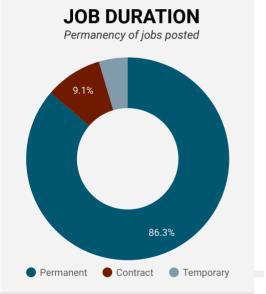

|

## JOB POSTINGS BY COUNTY/CITY

How many job postings were active for at least 1 day this month?

|    | UPPER TIER                                | POSTING COUNT • | AVG POSTING<br>LENGTH IN DAYS | MEDIAN POSTING<br>LENGTH IN DAYS |
|----|-------------------------------------------|-----------------|-------------------------------|----------------------------------|
| 1. | Frontenac County                          | 3,302           | 24.6                          | 21                               |
| 2. | United Counties of Leeds and<br>Grenville | 1,328           | 19.4                          | 21                               |
| 3. | County of Lennox and<br>Addington         | 95              | 23.8                          | 21                               |





## **JOB POSTINGS BY JOB CATEGORY**

What broad occupational category is being recruited?



## **JOB POSTINGS BY SKILL LEVEL**

What education do occupations typically require?



Skill Level A = Usually University education | Skill Level B = Usually College education or Apprenticeship training | Skill Level C = Usually Secondary education or occupation-specific training | Skill Level D = Usually on-the-job training



Who is hiring and what occupations are being recruited?

Page 4 of 13

# **TOP HIRING EMPLOYERS & AGENCIES**

Who is hiring?

|     | COMPANY                                             | MUNICIPALITY       | POSTINGS<br>COUNT • | AVG POSTING<br>LENGTH IN DAYS | MEDIAN POSTING<br>LENGTH IN DAYS |
|-----|-----------------------------------------------------|---------------