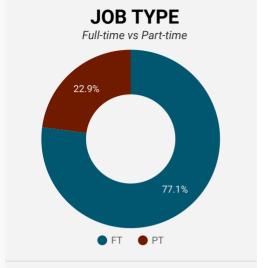

|

## JOB POSTINGS BY COUNTY/CITY

How many job postings were active for at least 1 day this month?

|    | UPPER TIER                                | POSTING COUNT • | AVG POSTING<br>LENGTH IN DAYS | MEDIAN POSTING<br>LENGTH IN DAYS |
|----|-------------------------------------------|-----------------|-------------------------------|----------------------------------|
| 1. | Frontenac County                          | 3,302           | 24.6                          | 21                               |
| 2. | United Counties of Leeds and<br>Grenville | 1,328           | 19.4                          | 21                               |
| 3. | County of Lennox and<br>Addington         | 95              | 23.8                          | 21                               |





## **JOB POSTINGS BY JOB CATEGORY**

What broad occupational category is being recruited?



## **JOB POSTINGS BY SKILL LEVEL**

What education do occupations typically require?



Skill Level A = Usually University education | Skill Level B = Usually College education or Apprenticeship training | Skill Level C = Usually Secondary education or occupation-specific training | Skill Level D = Usually on-the-job training



Who is hiring and what occupations are being recruited?

Page 4 of 13

# **TOP HIRING EMPLOYERS & AGENCIES**

Who is hiring?

|     | COMPANY                                             | MUNICIPALITY       | POSTINGS<br>COUNT • | AVG POSTING<br>LENGTH IN DAYS | MEDIAN POSTING<br>LENGTH IN DAYS |
|-----|-----------------------------------------------------|-------------