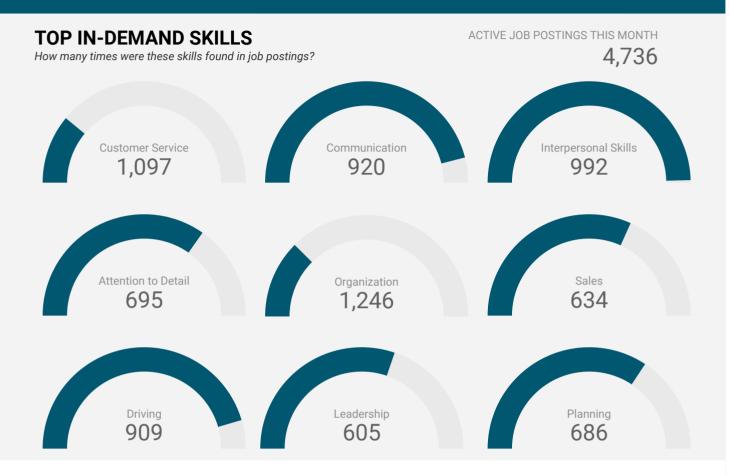

# **KEY JOB REQUIREMENTS**

How often are these requirements desired in job postings?

ACTIVE JOB POSTINGS THIS MONTH 4,736

Driver's License

93

First Aid

392

Regular Access to a Vehicle

251

Criminal Record Check

528

Microsoft Office

360

Food Safety

31

Who is hiring and what occupations are being recruited?