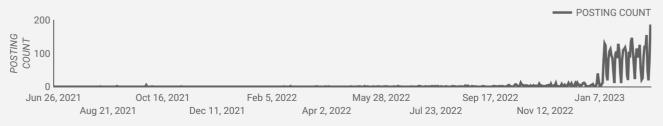

# POST DATE TIMELINE FOR THIS MONTH'S ACTIVE JOB POSTINGS

How many job postings were active for at least 1 day this month?