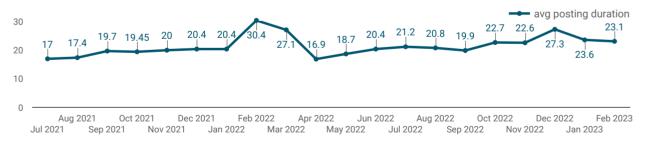

#### # OF DAYS POSTED

AVERAGE MEDIAN 21

#### AVG & MEDIAN POSTING LENGTH BY DAYS

How long are employers having to recruit for to find candidates to fill their job vacancies?