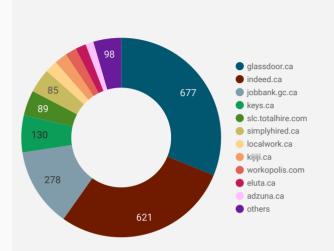

## **COMPANIES BY JOB BOARD**

What share of unique job postings appear on each job board?

## **JOB POSTING DETAILS BY JOB BOARD**

How does job posting activity differ by job board?

|     | JOB BOARD                      | POSTING COUNT + | AVG POSTING<br>LENGTH IN DAYS | MEDIAN<br>POSTING<br>LENGTH IN DAYS | # OF<br>COMPANIES |
|-----|--------------------------------|-----------------|-------------------------------|-------------------------------------|-------------------|
| 1.  | glassdoor.ca                   | 1,359           | 20.9                          | 21                                  | 677               |
| 2.  | indeed.ca                      | 1,243           | 20.2                          | 21                                  | 621               |
| 3.  | jobbank.gc.ca                  | 502             | 32.7                          | 18                                  | 278               |
| 4.  | keys.ca                        | 299             | 29.0                          | 21                                  | 130               |
| 5.  | careerarc.com                  | 179             | 61.7                          | 37                                  | 9                 |
| 6.  | slc.totalhire.com              | 173             | 33.1                          | 27                                  | 89                |
| 7.  | eluta.ca                       | 160             | 21.0                          | 21                                  | 37                |
| 8.  | simplyhired.ca                 | 117             | 19.8                          | 21                                  | 85                |
| 9.  | jobillico.com                  | 99              | 22.3                          | 12                                  | 23                |
| 10. | localwork.ca                   | 90              | 8.7                           | 5                                   | 44                |
| 11. | adzuna.ca                      | 86              | 14.0                          | 14                                  | 28                |
| 12. | network.applytoeducation.com   | 85              | 7.0                           | 7                                   | 3                 |
| 13. | kijiji.ca                      | 69              | 15.0                          | 15                                  | 44                |
| 14. | rncareers.ca                   | 60              | 28.9                          | 14                                  | 13                |
| 15. | workopolis.com                 | 46              |                               |                                     | 40                |
| 16. | gojobs.gov.on.ca               | 45              | 30.8                          | 19                                  | 11                |
| 17. | emploisfp-psjobs.cfp-psc.gc.ca | 35              | 125.0                         | 103                                 | 15                |
| 18. | careerbuilder.ca               | 18              | 32.7                          | 41                                  | 4                 |