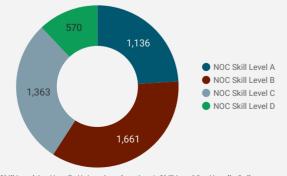

## **JOB POSTINGS BY SKILL LEVEL**

What education do occupations typically require?

Skill Level A = Usually University education | Skill Level B = Usually College education or Apprenticeship training | Skill Level C = Usually Secondary education or occupation-specific training | Skill Level D = Usually on-the-job training