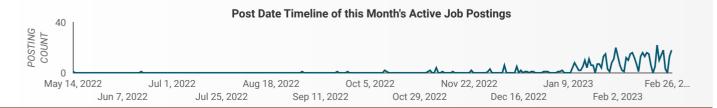

# POST DATE TIMELINE FOR THIS MONTH'S ACTIVE JOB POSTINGS

How many job postings were active for at least 1 day this month?