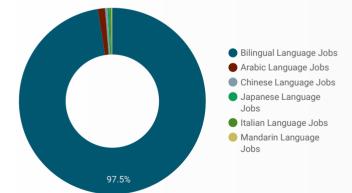

## LANGUAGE SKILLS BREAKDOWN

Which kinds of language skills do employers seek?

|    | LANGUAGES               | POSTING COUNT • |
|----|-------------------------|-----------------|
| 1. | Bilingual Language Jobs | 620             |
| 2. | Arabic Language Jobs    | 7               |
| 3. | Mandarin Language Jobs  | 2               |
| 4. | Chinese Language Jobs   | 2               |
| 5. | Japanese Language Jobs  | 2               |
|    |                         | 1-6/6 < >       |