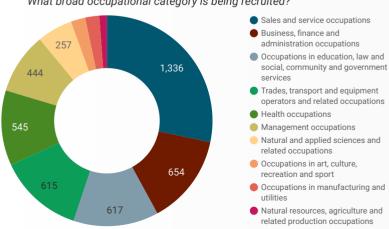

## **JOB POSTINGS BY JOB CATEGORY**

What broad occupational category is being recruited?