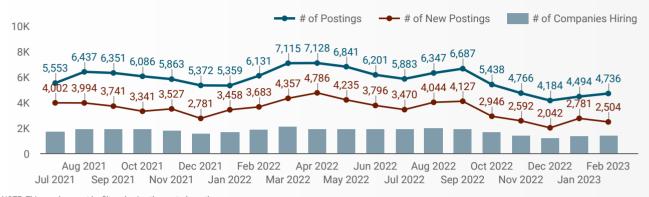

#### JOB POSTINGS BY THE NUMBERS ———

POSTING COUNT NEW THIS MONTH
4,736 2,504

COMPANIES 1.489

JOB BOARDS 29

Who is hiring and what occupations are being recruited?

Page 2 of 13

How many job postings were active for at least 1 day this month?

NOTE: This graph cannot be filtered using the controls on the cover page