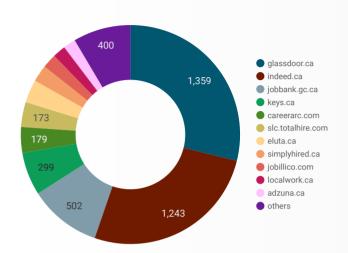

## **JOB POSTINGS BY JOB BOARD**

What share of unique job postings appear on each job board?

## **JOB POSTING DETAILS BY JOB BOARD**

How does job posting activity differ by job board?

|     | JOB BOARD                      | POSTING COUNT + | AVG POSTING<br>LENGTH IN DAYS | MEDIAN<br>POSTING<br>LENGTH IN DAYS | # OF<br>COMPANIES |
|-----|--------------------------------|-----------------|-------------------------------|-------------------------------------|-------------------|
| 1.  | glassdoor.ca                   | 1,359           | 20.9                          | 21                                  | 677               |
| 2.  | indeed.ca                      | 1,243           | 20.2                          | 21                                  | 621               |
| 3.  | jobbank.gc.ca                  | 502             | 32.7                          | 18                                  | 278               |
| 4.  | keys.ca                        | 299             | 29.0                          | 21                                  | 130               |
| 5.  | careerarc.com                  | 179             | 61.7                          | 37                                  | 9                 |
| 6.  | slc.totalhire.com              | 173             | 33.1                          | 27                                  | 89                |
| 7.  | eluta.ca                       | 160             | 21.0                          | 21                                  | 37                |
| 8.  | simplyhired.ca                 | 117             | 19.8                          | 21                                  | 85                |
| 9.  | jobillico.com                  | 99              | 22.3                          | 12                                  | 23                |
| 10. | localwork.ca                   | 90              | 8.7                           | 5                                   | 44                |
| 11. | adzuna.ca                      | 86              | 14.0                          | 14                                  | 28                |
| 12. | network.applytoeducation.com   | 85              | 7.0                           | 7                                   | 3                 |
| 13. | kijiji.ca                      | 69              | 15.0                          | 15                                  | 44                |
| 14. | rncareers.ca                   | 60              | 28.9                          | 14                                  | 13                |
| 15. | workopolis.com                 | 46              |                               |                                     | 40                |
| 16. | gojobs.gov.on.ca               | 45              | 30.8                          | 19                                  | 11                |
| 17. | emploisfp-psjobs.cfp-psc.gc.ca | 35              | 125.0                         | 103                                 | 15                |
| 18. | careerbuilder.ca               | 18              | 32.7                          | 41                                  | 4                 |