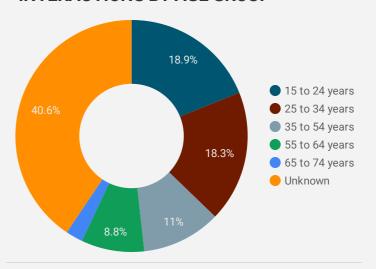

| 6.  | (not set)      | 175       | 228         |
| 7.  | Calgary        | 92        | 112         |
| 8.  | Vancouver      | 97        | 101         |
| 9.  | Edmonton       | 80        | 88          |
| 10. | Brockville     | 30        | 82          |
| 11. | Mississauga    | 59        | 80          |
| 12. | Kawartha Lakes | 16        | 66          |
| 13. | Dublin         | 27        | 65          |
| 14. | Hamilton       | 50        | 63          |
| 15. | Yarmouth       | 7         | 58          |
| 16. | Gananoque      | 19        | 57          |
| 17. | Winnipeg       | 48        | 54          |
| 18. | Brampton       | 36        | 54          |
| 19. | London         | 47        | 51          |
| ^^  |                | 1 - 100 / | 725 〈 〉     |





# INTERACTIONS BY AGE GROUP



### **INTERACTIONS BY GENDER**



#### Source:

Job search data is collected from user interactions with the job finding tools on the www.workforcedev.ca website. Location data is collected by Google Analytics and cannot be filtered using the age range, gender or tool filters at the top of the page.







This Employment Ontario service is funded in part by the Government of Canada and the Government of Ontario.

Ce service Emploi Ontario est financé en partie par le gouvernement du Canada et le gouvernement de l'Ontario.

# **JOB SEARCH REPORT - JANUARY 2023**

Page 2 of 2 | What kind of jobs are people looking for?

Monthly Users 3,634

**17.4% 17.4%** 



## **INTEREST BY SKILL TYPE**



# **INTEREST BY SKILL LEVEL**



### **INTEREST BY JOB TYPE**



### **INTEREST BY JOB DURATION**