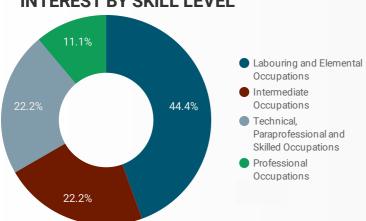

| 1 - 100 / | 725 〈 〉     |





# INTERACTIONS BY AGE GROUP



### **INTERACTIONS BY GENDER**



#### Source:

Job search data is collected from user interactions with the job finding tools on the www.workforcedev.ca website. Location data is collected by Google Analytics and cannot be filtered using the age range, gender or tool filters at the top of the page.







This Employment Ontario service is funded in part by the Government of Canada and the Government of Ontario.

Ce service Emploi Ontario est financé en partie par le gouvernement du Canada et le gouvernement de l'Ontario.

# **JOB SEARCH REPORT - JANUARY 2023**

Page 2 of 2 | What kind of jobs are people looking for?

Monthly Users 3,634

**17.4% 17.4%** 



## **INTEREST BY SKILL TYPE**



# **INTEREST BY SKILL LEVEL**



### **INTEREST BY JOB TYPE**



### **INTEREST BY JOB DURATION**



### **TOP EMPLOYERS & AGENCIES**

| EMPLOYER                                 | P            | OSTINGS + |
|------------------------------------------|--------------|-----------|
| Kingston Health Sciences Centre          |              | 35        |
| Queen's University                       |              | 19        |
| Upper Canada District School Board       |              | 11        |
| 2715206 ONTARIO INC.                     |              | 10        |
| Town of Gananoque                        |              | 8         |
| Long and McQuade Musical Instruments     |              | 8         |
| JM&MH COMPANY LTD                        |              | 7         |
| Fisher Auto Parts & Equipment Ltd.       |