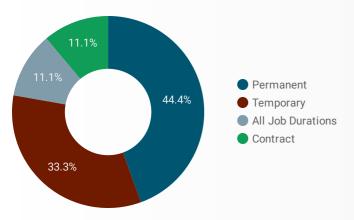

### **INTERACTIONS BY GENDER**



#### Source:

Job search data is collected from user interactions with the job finding tools on the www.workforcedev.ca website. Location data is collected by Google Analytics and cannot be filtered using the age range, gender or tool filters at the top of the page.







This Employment Ontario service is funded in part by the Government of Canada and the Government of Ontario.

Ce service Emploi Ontario est financé en partie par le gouvernement du Canada et le gouvernement de l'Ontario.

# **JOB SEARCH REPORT - JANUARY 2023**

Page 2 of 2 | What kind of jobs are people looking for?

Monthly Users 3,634

**17.4% 17.4%** 



## **INTEREST BY SKILL TYPE**



# **INTEREST BY SKILL LEVEL**



### **INTEREST BY JOB TYPE**



### **INTEREST BY JOB DURATION**



### **TOP EMPLOYERS & AGENCIES**

| EMPLOYER                                 | P            | OSTINGS + |
|------------------------------------------|--------------|-----------|
| Kingston Health Sciences Centre          |              | 35        |
| Queen's University                       |              | 19        |
| Upper Canada District School Board       |              | 11        |
| 2715206 ONTARIO INC.                     |              | 10        |
| Town of Gananoque                        |              | 8         |
| Long and McQuade Musical Instruments     |              | 8         |
| JM&MH COMPANY LTD                        |              | 7         |
| Fisher Auto Parts & Equipment Ltd.       |              | 7         |
| The City of Kingston                     |