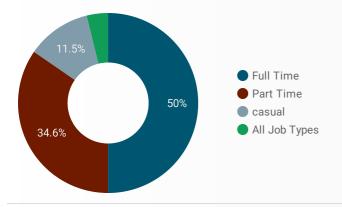

# INTERACTIONS BY AGE GROUP



### **INTERACTIONS BY GENDER**



#### Source:

Job search data is collected from user interactions with the job finding tools on the www.workforcedev.ca website. Location data is collected by Google Analytics and cannot be filtered using the age range, gender or tool filters at the top of the page.







This Employment Ontario service is funded in part by the Government of Canada and the Government of Ontario.

Ce service Emploi Ontario est financé en partie par le gouvernement du Canada et le gouvernement de l'Ontario.

# **JOB SEARCH REPORT - JANUARY 2023**

Page 2 of 2 | What kind of jobs are people looking for?

Monthly Users 3,634

**17.4% 17.4%** 



## **INTEREST BY SKILL TYPE**



# **INTEREST BY SKILL LEVEL**



### **INTEREST BY JOB TYPE**



### **INTEREST BY JOB DURATION**



### **TOP EMPLOYERS & AGENCIES**

| EMPLOYER                                 | P            | OSTINGS + |
|------------------------------------------|--------------|-----------|
| Kingston Health Sciences Centre          |              | 35        |
| Queen's University                       |              | 19        |
| Upper Canada District School Board       |              | 11        |
| 2715206 ONTARIO INC.                     |              | 10        |
| Town of Gananoque                        |              | 8         |
| Long and McQuade Musical Instruments     |              | 8         |
| JM&MH COMPANY LTD                        |              | 7         |
| Fisher Auto Parts & Equipment Ltd.       |              | 7         |
| The Ci