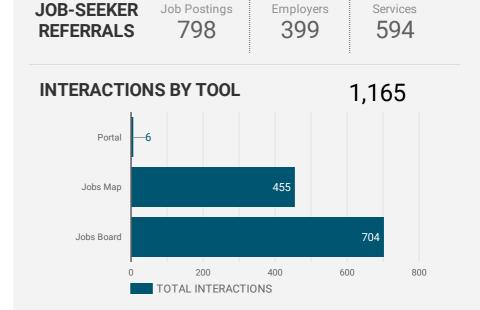

Page 1 of 2 | Who are the people looking for work?

Monthly Users 3,634

**FILTER** 

**AGE GROUP** 

**GENDER** 

**TOOL** 