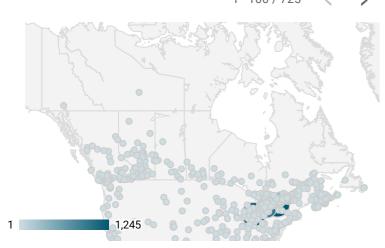

### **ALL WEBSITE TRAFFIC BY LOCATION**

|     | City           | Users     | Pageviews • |
|-----|----------------|-----------|-------------|
| 1.  | Kingston       | 174       | 1,250       |
| 2.  | Windsor        | 35        | 1,160       |
| 3.  | Toronto        | 593       | 915         |
| 4.  | Ottawa         | 146       | 339         |
| 5.  | Montreal       | 160       | 257         |
| 6.  | (not set)      | 175       | 228         |
| 7.  | Calgary        | 92        | 112         |
| 8.  | Vancouver      | 97        | 101         |
| 9.  | Edmonton       | 80        | 88          |
| 10. | Brockville     | 30        | 82          |
| 11. | Mississauga    | 59        | 80          |
| 12. | Kawartha Lakes | 16        | 66          |
| 13. | Dublin         | 27        | 65          |
| 14. | Hamilton       | 50        | 63          |
| 15. | Yarmouth       | 7         | 58          |
| 16. | Gananoque      | 19        | 57          |
| 17. | Winnipeg       | 48        | 54          |
| 18. | Brampton       | 36        | 54          |
| 19. | London         | 47        | 51          |
| ^^  |                | 1 - 100 / | 725 〈 〉     |

#### Source:

Job search data is collected from user interactions with the job finding tools on the www.workforcedev.ca website. Location data is collected by Google Analytics and cannot be filtered using the age range, gender or tool filters at the top of the page.