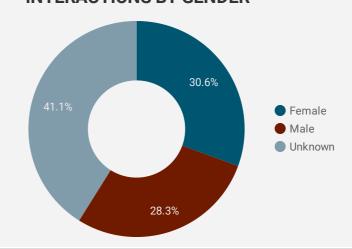

| 228         |
| 7.  | Calgary        | 92        | 112         |
| 8.  | Vancouver      | 97        | 101         |
| 9.  | Edmonton       | 80        | 88          |
| 10. | Brockville     | 30        | 82          |
| 11. | Mississauga    | 59        | 80          |
| 12. | Kawartha Lakes | 16        | 66          |
| 13. | Dublin         | 27        | 65          |
| 14. | Hamilton       | 50        | 63          |
| 15. | Yarmouth       | 7         | 58          |
| 16. | Gananoque      | 19        | 57          |
| 17. | Winnipeg       | 48        | 54          |
| 18. | Brampton       | 36        | 54          |
| 19. | London         | 47        | 51          |
| ^^  |                | 1 - 100 / | 725 〈 〉     |





# INTERACTIONS BY AGE GROUP



### **INTERACTIONS BY GENDER**



#### Source:

Job search data is collected from user interactions with the job finding tools on the www.workforcedev.ca website. Location data is collected by Google Analytics and cannot be filtered using the age range, gender or tool filters at the top of the page.







This Employment Ontario service is funded in part by the Government of Canada and the Government of Ontario.

Ce service Emploi Ontario est financé en partie par le gouvernement du Canada et le gouvernement de l'Ontario.

# **JOB SEARCH REPORT - JANUARY 2023**

Page 2 of 2 | What kind of jobs are people looking for?

Monthly Users 3,634

**17.4% 17.4%** 



## **INTEREST BY SKILL TYPE**



# **INTEREST BY SKILL LEVEL**



### **INTEREST BY JOB TYPE**



### **INTEREST BY JOB DURATION**



### **TOP EMPLOYERS & AGENCIES