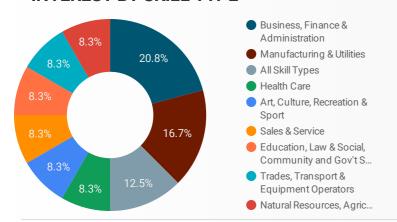

51          |
| ^^  |                | 1 - 100 / | 725 〈 〉     |





# INTERACTIONS BY AGE GROUP



### **INTERACTIONS BY GENDER**



#### Source:

Job search data is collected from user interactions with the job finding tools on the www.workforcedev.ca website. Location data is collected by Google Analytics and cannot be filtered using the age range, gender or tool filters at the top of the page.







This Employment Ontario service is funded in part by the Government of Canada and the Government of Ontario.

Ce service Emploi Ontario est financé en partie par le gouvernement du Canada et le gouvernement de l'Ontario.

# **JOB SEARCH REPORT - JANUARY 2023**

Page 2 of 2 | What kind of jobs are people looking for?

Monthly Users 3,634

**17.4% 17.4%** 



## **INTEREST BY SKILL TYPE**



# **INTEREST BY SKILL LEVEL**



### **INTEREST BY JOB TYPE**



### **INTEREST BY JOB DURATION**



### **TOP EMPLOYERS & AGENCIES**

| EMPLOYER                                 | P            | OSTINGS + |
|------------------------------------------|--------------|-----------|
| Kingston Health Sciences Centre          |              | 35        |
| Queen's University                       |              | 19        |
| Upper Canada District School Board       |              | 11        |
| 2715206 ONTARIO INC.                     |              | 10        |
| Town of Gananoque                        |              | 8         |
| Long and McQuade Musical Instruments     |              | 8         |
| JM&MH COMPANY LTD                        |              | 7         |
| Fisher Auto P