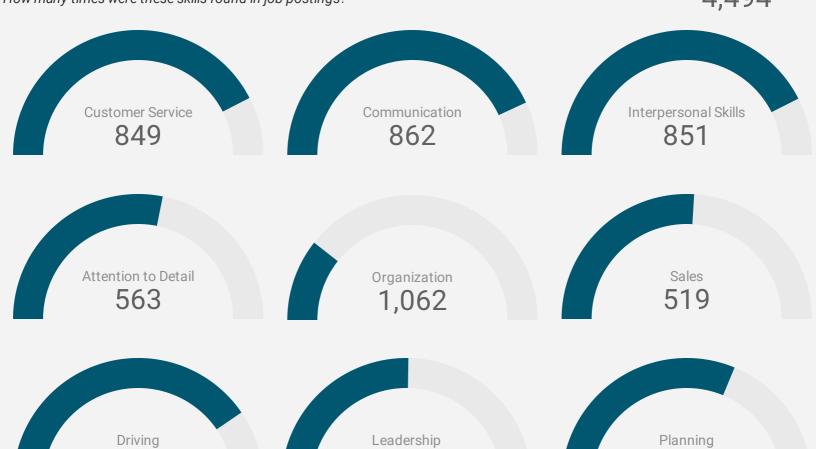

### **KEY JOB REQUIREMENTS**

809

How often are these requirements desired in job postings?

ACTIVE JOB POSTINGS THIS MONTH 4,494

625

Driver's License 120

First Aid 333

Regular Access to a Vehicle 231

Criminal Record Check 478

Microsoft Office 279

Food Safety 80