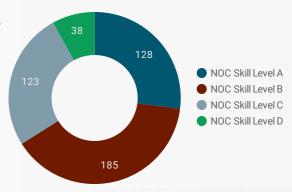

What language skills are employers looking for by occupational skill level?

128 Skill Level A - Management/ Professional Occupations usually requiring University

185 Skill Level B - Usually college education or apprenticeship training

123 Skill Level C - Usually secondary education or occupation-specific training

38 Skill Level D - Usually on-the-job training

| LANGUAGES     | NOC Skill Level A | NOC Skill Level B | NOC Skill Level C | NOC Skill Level D |
|---------------|-------------------|-------------------|-------------------|-------------------|
| Bilingual Lan | 126               | 181               | 119               | 38                |
| Arabic Langu  | 1                 | 3                 |                   |                   |
| Mandarin Lan  |                   |                   | 2                 |                   |
| Italian Langu |                   | 1                 |                   |                   |
| Chinese Lang  |                   |                   | 1                 |                   |
| Japanese La   | 1                 |                   |                   |                   |
| Cantanasala   |                   |                   | 1 I               |                   |