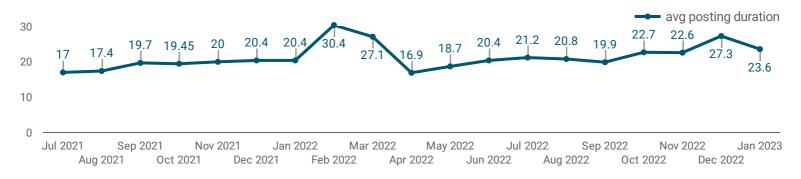

#### AVG & MEDIAN POSTING LENGTH BY DAYS

How long are employers having to recruit for to find candidates to fill their job vacancies?