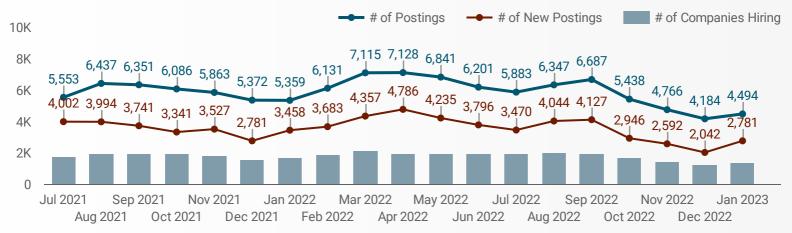

#### **JOB POSTINGS BY MONTH**

How many job postings were active for at least 1 day this month?

NOTE: This graph cannot be filtered using the controls on the cover page