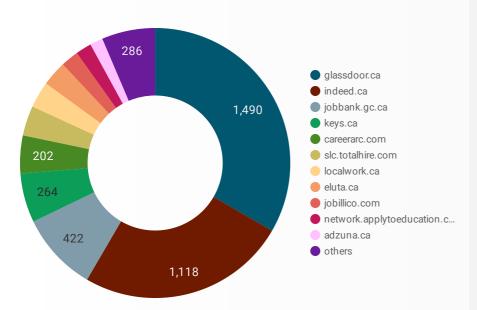

#### **JOB POSTING DETAILS BY JOB BOARD**

How does job posting activity differ by job board?

|     | JOB BOARD                      | POSTING COUNT • | AVG POSTING<br>LENGTH IN DAYS | MEDIAN<br>POSTING LENGTH<br>IN DAYS | # OF<br>COMPANIES |
|-----|--------------------------------|-----------------|-------------------------------|-------------------------------------|-------------------|
| 1.  | glassdoor.ca                   | 1,490           | 21.8                          | 21                                  | 674               |
| 2.  | indeed.ca                      | 1,118           | 20.8                          | 21                                  | 535               |
| 3.  | jobbank.gc.ca                  | 422             | 29.4                          | 20                                  | 254               |
| 4.  | keys.ca                        | 264             | 36.8                          | 23                                  | 97                |
| 5.  | careerarc.com                  | 202             | 51.4                          | 29                                  | 12                |
| 6.  | slc.totalhire.com              | 160             | 48.8                          | 28                                  | 84                |
| 7.  | localwork.ca                   | 141             | 7.0                           | 5                                   | 64                |
| 8.  | eluta.ca                       | 134             | 21.0                          | 21                                  | 34                |
| 9.  | jobillico.com                  | 95              | 30.1                          | 20                                  | 23                |
| 10. | network.applytoeducation.com   | 85              | 6.5                           | 6                                   | 4                 |
| 11. | adzuna.ca                      | 69              | 13.8                          | 14                                  | 25                |
| 12. | kijiji.ca                      | 65              | 15.0                          | 15                                  | 38                |
| 13. | workopolis.com                 | 46              |                               |                                     | 40                |
| 14. | gojobs.gov.on.ca               | 45              | 29.5                          | 23                                  | 12                |
| 15. | rncareers.ca                   | 43              | 31.9                          | 20                                  | 10                |
| 16. | emploisfp-psjobs.cfp-psc.gc.ca | 32              | 12.5                          | 13                                  | 14                |
| 17. | careerbuilder.ca               | 18              | 32.0                          | 30                                  | 5                 |
| 18. | cse.jobs.ims-login.com         | 9               | 35.2                          | 34                                  | 9                 |