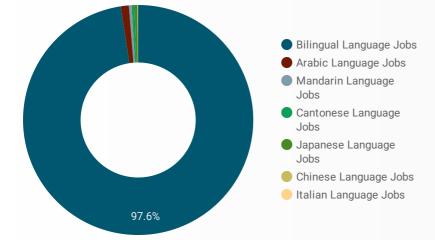

# LANGUAGE SKILLS BREAKDOWN

Which kinds of language skills do employers seek?

|    | LANGUAGES               | POSTING COUNT • |
|----|-------------------------|-----------------|
| 1. | Bilingual Language Jobs | 466             |
| 2. | Arabic Language Jobs    | 4               |
| 3. | Mandarin Language Jobs  | 2               |
| 4. | Japanese Language Jobs  | 1               |
| 5. | Cantonese Language Jobs | 1               |
|    |                         | 1-7/7 < >       |