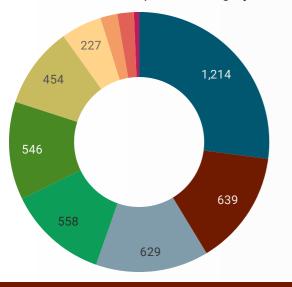

#### **JOB POSTINGS BY JOB CATEGORY**

What broad occupational category is being recruited?

- Sales and service occupations
- Occupations in education, law and social, community and government services
- Business, finance and administration occupations
- Health occupations
- Trades, transport and equipment operators and related occupations
- Management occupations
- Natural and applied sciences and related occupations
- Occupations in manufacturing and utilities
- Occupations in art, culture, recreation and sport
- Natural resources, agriculture and related production occupations