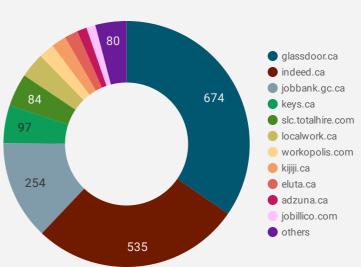

#### **COMPANIES BY JOB BOARD**

What share of unique job postings appear on each job board?

#### **JOB POSTING DETAILS BY JOB BOARD**

How does job posting activity differ by job board?

|     | JOB BOARD                      | POSTING COUNT • | AVG POSTING<br>LENGTH IN DAYS | MEDIAN<br>POSTING LENGTH<br>IN DAYS | # OF<br>COMPANIES |
|-----|--------------------------------|-----------------|-------------------------------|-------------------------------------|-------------------|
| 1.  | glassdoor.ca                   | 1,490           | 21.8                          | 21                                  | 674               |
| 2.  | indeed.ca                      | 1,118           | 20.8                          | 21                                  | 535               |
| 3.  | jobbank.gc.ca                  | 422             | 29.4                          | 20                                  | 254               |
| 4.  | keys.ca                        | 264             | 36.8                          | 23                                  | 97                |
| 5.  | careerarc.com                  | 202             | 51.4                          | 29                                  | 12                |
| 6.  | slc.totalhire.com              | 160             | 48.8                          | 28                                  | 84                |
| 7.  | localwork.ca                   | 141             | 7.0                           | 5                                   | 64                |
| 8.  | eluta.ca                       | 134             | 21.0                          | 21                                  | 34                |
| 9.  | jobillico.com                  | 95              | 30.1                          | 20                                  | 23                |
| 10. | network.applytoeducation.com   | 85              | 6.5                           | 6                                   | 4                 |
| 11. | adzuna.ca                      | 69              | 13.8                          | 14                                  | 25                |
| 12. | kijiji.ca                      | 65              | 15.0                          | 15                                  | 38                |
| 13. | workopolis.com                 | 46              |                               |                                     | 40                |
| 14. | gojobs.gov.on.ca               | 45              | 29.5                          | 23                                  | 12                |
| 15. | rncareers.ca                   | 43              | 31.9                          | 20                                  | 10                |
| 16. | emploisfp-psjobs.cfp-psc.gc.ca | 32              | 12.5                          | 13                                  | 14                |
| 17. | careerbuilder.ca               | 18              | 32.0                          | 30                                  | 5                 |
| 18. | cse.jobs.ims-login.com         | 9               | 35.2                          | 34                                  | 9                 |