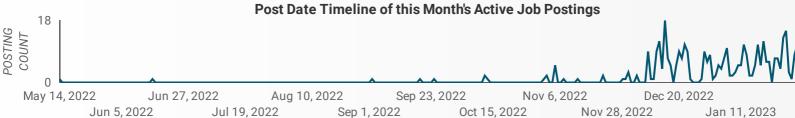

### POST DATE TIMELINE FOR THIS MONTH'S ACTIVE JOB POSTINGS

How many job postings were active for at least 1 day this month?

Mar 18, 2022 Dec 2, 2021 Jul 2, 2022 Oct 16, 2022 Jan 30...