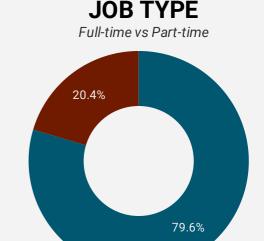

|

# **JOB POSTINGS BY COUNTY/CITY**

How many job postings were active for at least 1 day this month?

|    | UPPER TIER                                | POSTING COUNT • | AVG POSTING<br>LENGTH IN DAYS | MEDIAN POSTING<br>LENGTH IN DAYS |
|----|-------------------------------------------|-----------------|-------------------------------|----------------------------------|
| 1. | Frontenac County                          | 3,214           | 25.0                          | 21                               |
| 2. | United Counties of Leeds and<br>Grenville | 1,206           | 20.3                          | 21                               |
| 3. | County of Lennox and<br>Addington         | 61              | 19.5                          | 21                               |





others

Permanency of jobs posted



#### **JOB POSTINGS BY JOB CATEGORY**

What broad occupational category is being recruited?



- Sales and service occupations
- Occupations in education, law and social, community and government services
- Business, finance and administration occupations
- Health occupations
- Trades, transport and equipment operators and related occupations
- Management occupations
- Natural and applied sciences and related occupations
- Occupations in manufacturing and utilities
- Occupations in art, culture, recreation and sport
- Natural resources, agriculture and related production occupations

### **JOB POSTINGS BY SKILL LEVEL**

What education do occupations typically require?



Skill Level A = Usually University education | Skill Level B = Usually College