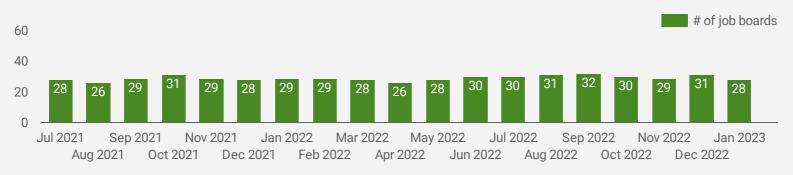

#### NUMBER OF ACTIVE JOB BOARDS

How many job postings were active for at least 1 day this month on these job boards?