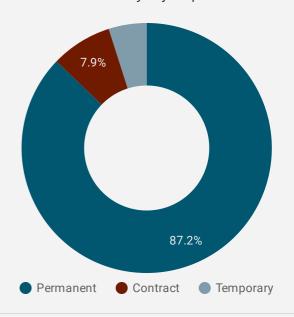

OUNTY/CITY**

How many job postings were active for at least 1 day this month?

|    | UPPER TIER                                | POSTING COUNT • | AVG POSTING<br>LENGTH IN DAYS | MEDIAN POSTING<br>LENGTH IN DAYS |
|----|-------------------------------------------|-----------------|-------------------------------|----------------------------------|
| 1. | Frontenac County                          | 3,214           | 25.0                          | 21                               |
| 2. | United Counties of Leeds and<br>Grenville | 1,206           | 20.3                          | 21                               |
| 3. | County of Lennox and<br>Addington         | 61              | 19.5                          | 21                               |





others

Permanency of jobs posted



#### **JOB POSTINGS BY JOB CATEGORY**

What broad occupational category is being recruited?



- Sales and service occupations
- Occupations in education, law and social, community and government services
- Business, finance and administration occupations
- Health occupations
- Trades, transport and equipment operators and related occupations
- Management occupations
- Natural and applied sciences and related occupations
- Occupations in manufacturing and utilities
- Occupations in art, culture, recreation and sport
- Natural resources, agriculture and related production occupations

### **JOB POSTINGS BY SKILL LEVEL**

What education do occupations typically require?



Skill Level A = Usually University education | Skill Level B = Usually College education or Apprenticeship training |