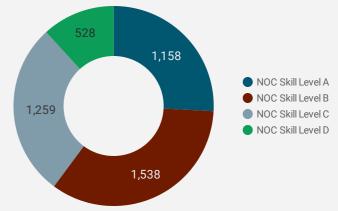

### **JOB POSTINGS BY SKILL LEVEL**

What education do occupations typically require?

Skill Level A = Usually University education | Skill Level B = Usually College education or Apprenticeship training | Skill Level C = Usually Secondary education or occupation-specific training | Skill Level D = Usually on-the-job training