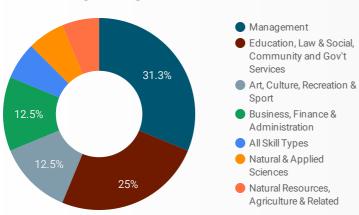

19. | Cornwall            | 9           | 38                 |
| ^^  |                     | 1 - 100 / 6 | 519 < >            |





Job Postings

## **INTERACTIONS BY AGE GROUP**



### **INTERACTIONS BY GENDER**



#### Source:

Job search data is collected from user interactions with the job finding tools on the www.workforcedev.ca website. Location data is collected by Google Analytics and cannot be filtered using the age range, gender or tool filters at the top of the page.







This Employment Ontario service is funded in part by the Government of Canada and the Government of Ontario.

# **JOB SEARCH REPORT - DECEMBER 2022**

Monthly Users 3,095

Page 2 of 2 | What kind of jobs are people looking for?

-7.7%

**AGE GROUP** 

**GENDER** 

**TOOL** 

#### **INTEREST BY SKILL TYPE**



## INTEREST BY SKILL LEVEL



#### **INTEREST BY JOB TYPE**



#### **INTEREST BY JOB DURATION**



## **TOP EMPLOYERS & AGENCIES**

| EMPLOYER                                     | ا           | POSTINGS + |   |
|----------------------------------------------|-------------|------------|---|
| Kingston Health Sciences Centre              |             | 23         |   |
| Gangnam style korean restaurant              |             | 13         |   |
| Correctional Service Canada - CORCAN         |             | 12         |   |
| Drake International Kingston                 | 11          |            |   |
| Street Health Pharmacy                       |             | 11         |   |
| 1425494 Ontario Limited                      |             | 10         |   |
| Correctional Service Ca