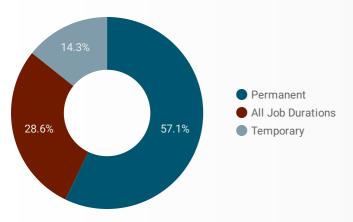

/ 6 | 519 < >            |





Job Postings

## **INTERACTIONS BY AGE GROUP**



### **INTERACTIONS BY GENDER**



#### Source:

Job search data is collected from user interactions with the job finding tools on the www.workforcedev.ca website. Location data is collected by Google Analytics and cannot be filtered using the age range, gender or tool filters at the top of the page.







This Employment Ontario service is funded in part by the Government of Canada and the Government of Ontario.

# **JOB SEARCH REPORT - DECEMBER 2022**

Monthly Users 3,095

Page 2 of 2 | What kind of jobs are people looking for?

-7.7%

**AGE GROUP** 

**GENDER** 

**TOOL** 

#### **INTEREST BY SKILL TYPE**



## INTEREST BY SKILL LEVEL



#### **INTEREST BY JOB TYPE**



#### **INTEREST BY JOB DURATION**



## **TOP EMPLOYERS & AGENCIES**

| EMPLOYER                                     | ا           | POSTINGS + |   |
|----------------------------------------------|-------------|------------|---|
| Kingston Health Sciences Centre              |             | 23         |   |
| Gangnam style korean restaurant              |             | 13         |   |
| Correctional Service Canada - CORCAN         |             | 12         |   |
| Drake International Kingston                 | 11          |            |   |
| Street Health Pharmacy                       |             | 11         |   |
| 1425494 Ontario Limited                      |             | 10         |   |
| Correctional Service Canada - Health Service | es          | 8          |   |
| Centre Culturel Frontenac