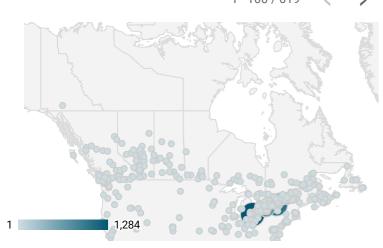

### **ALL WEBSITE TRAFFIC BY LOCATION**

|     | City                | Users       | Pageviews <b>▼</b> |
|-----|---------------------|-------------|--------------------|
| 1.  | Windsor             | 41          | 1,286              |
| 2.  | Kingston            | 133         | 1,016              |
| 3.  | Toronto             | 494         | 683                |
| 4.  | Ottawa              | 126         | 244                |
| 5.  | (not set)           | 165         | 229                |
| 6.  | Montreal            | 137         | 219                |
| 7.  | Gananoque           | 14          | 113                |
| 8.  | Calgary             | 93          | 109                |
| 9.  | Vancouver           | 90          | 107                |
| 10. | Edmonton            | 66          | 73                 |
| 11. | Brockville          | 26          | 67                 |
| 12. | Ashburn             | 56          | 58                 |
| 13. | Niagara-on-the-Lake | 3           | 55                 |
| 14. | London              | 46          | 55                 |
| 15. | Winnipeg            | 45          | 54                 |
| 16. | Dublin              | 20          | 50                 |
| 17. | Mississauga         | 44          | 49                 |
| 18. | Hamilton            | 35          | 40                 |
| 19. | Cornwall            | 9           | 38                 |
| ^^  |                     | 1 - 100 / 6 | 519 < >            |

#### Source:

Job search data is collected from user interactions with the job finding tools on the www.workforcedev.ca website. Location data is collected by Google Analytics and cannot be filtered using the age range, gender or tool filters at the top of the page.