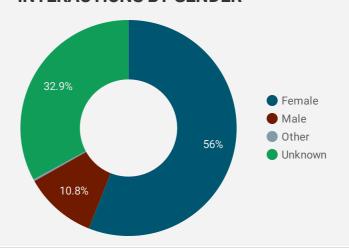

10. | Edmonton            | 66          | 73                 |
| 11. | Brockville          | 26          | 67                 |
| 12. | Ashburn             | 56          | 58                 |
| 13. | Niagara-on-the-Lake | 3           | 55                 |
| 14. | London              | 46          | 55                 |
| 15. | Winnipeg            | 45          | 54                 |
| 16. | Dublin              | 20          | 50                 |
| 17. | Mississauga         | 44          | 49                 |
| 18. | Hamilton            | 35          | 40                 |
| 19. | Cornwall            | 9           | 38                 |
| ^^  |                     | 1 - 100 / 6 | 519 < >            |





Job Postings

## **INTERACTIONS BY AGE GROUP**



### **INTERACTIONS BY GENDER**



#### Source:

Job search data is collected from user interactions with the job finding tools on the www.workforcedev.ca website. Location data is collected by Google Analytics and cannot be filtered using the age range, gender or tool filters at the top of the page.







This Employment Ontario service is funded in part by the Government of Canada and the Government of Ontario.

# **JOB SEARCH REPORT - DECEMBER 2022**

Monthly Users 3,095

Page 2 of 2 | What kind of jobs are people looking for?

-7.7%

**AGE GROUP** 

**GENDER** 

**TOOL** 

#### **INTEREST BY SKILL TYPE**



## INTEREST BY SKILL LEVEL



#### **INTEREST BY JOB TYPE**



#### **INTEREST BY JOB DURATION**



## **TOP EMPLOYERS & AGENCIES**

| EMPLOYER                                     | ا           | POSTINGS + |   |