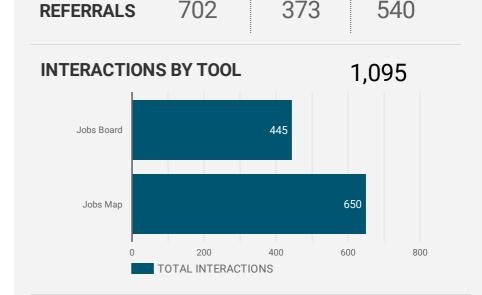

|
| 9.  | Vancouver           | 90          | 107                |
| 10. | Edmonton            | 66          | 73                 |
| 11. | Brockville          | 26          | 67                 |
| 12. | Ashburn             | 56          | 58                 |
| 13. | Niagara-on-the-Lake | 3           | 55                 |
| 14. | London              | 46          | 55                 |
| 15. | Winnipeg            | 45          | 54                 |
| 16. | Dublin              | 20          | 50                 |
| 17. | Mississauga         | 44          | 49                 |
| 18. | Hamilton            | 35          | 40                 |
| 19. | Cornwall            | 9           | 38                 |
| ^^  |                     | 1 - 100 / 6 | 519 < >            |





Job Postings

## **INTERACTIONS BY AGE GROUP**



### **INTERACTIONS BY GENDER**



#### Source:

Job search data is collected from user interactions with the job finding tools on the www.workforcedev.ca website. Location data is collected by Google Analytics and cannot be filtered using the age range, gender or tool filters at the top of the page.







This Employment Ontario service is funded in part by the Government of Canada and the Government of Ontario.

# **JOB SEARCH REPORT - DECEMBER 2022**

Monthly Users 3,095

Page 2 of 2 | What kind of jobs are people looking for?

-7.7%

**AGE GROUP** 

**GENDER** 

**TOOL** 

#### **INTEREST BY SKILL TYPE**



## INTEREST BY SKILL LEVEL



#### **INTEREST BY JOB TYPE**



#### **INTEREST BY JOB DURATION**



## **TOP EMPLOYERS & AGENCIES