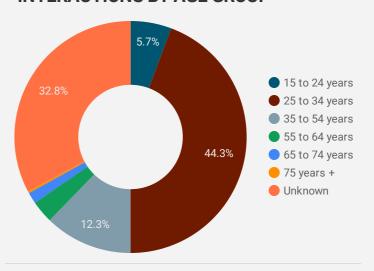

| 107                |
| 10. | Edmonton            | 66          | 73                 |
| 11. | Brockville          | 26          | 67                 |
| 12. | Ashburn             | 56          | 58                 |
| 13. | Niagara-on-the-Lake | 3           | 55                 |
| 14. | London              | 46          | 55                 |
| 15. | Winnipeg            | 45          | 54                 |
| 16. | Dublin              | 20          | 50                 |
| 17. | Mississauga         | 44          | 49                 |
| 18. | Hamilton            | 35          | 40                 |
| 19. | Cornwall            | 9           | 38                 |
| ^^  |                     | 1 - 100 / 6 | 519 < >            |





Job Postings

## **INTERACTIONS BY AGE GROUP**



### **INTERACTIONS BY GENDER**



#### Source:

Job search data is collected from user interactions with the job finding tools on the www.workforcedev.ca website. Location data is collected by Google Analytics and cannot be filtered using the age range, gender or tool filters at the top of the page.







This Employment Ontario service is funded in part by the Government of Canada and the Government of Ontario.

# **JOB SEARCH REPORT - DECEMBER 2022**

Monthly Users 3,095

Page 2 of 2 | What kind of jobs are people looking for?

-7.7%

**AGE GROUP** 

**GENDER** 

**TOOL** 

#### **INTEREST BY SKILL TYPE**



## INTEREST BY SKILL LEVEL



#### **INTEREST BY JOB TYPE**



#### **INTEREST BY JOB DURATION**



## **TOP EMPLOYERS & AGENCIES**

| EMPLOYER