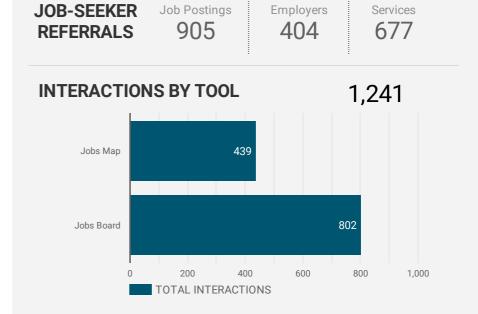

# **JOB SEARCH REPORT - NOVEMBER 2022**

Monthly Users

**FILTER** 

**AGE GROUP** 

Page 1 of 2 | Who are the people looking for work?

**GENDER** 

**TOOL** 

Services