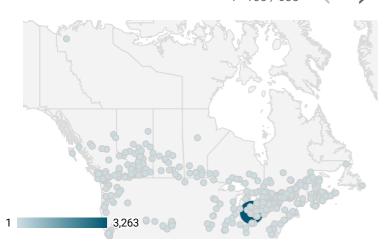

#### ALL WEBSITE TRAFFIC BY LOCATION

|     | City           | Users     | Pageviews • |
|-----|----------------|-----------|-------------|
| 1.  | Windsor        | 80        | 3,267       |
| 2.  | Kingston       | 173       | 786         |
| 3.  | Toronto        | 546       | 730         |
| 4.  | Ottawa         | 128       | 300         |
| 5.  | (not set)      | 187       | 263         |
| 6.  | Montreal       | 137       | 232         |
| 7.  | Vancouver      | 115       | 128         |
| 8.  | Brockville     | 29        | 127         |
| 9.  | Winnipeg       | 71        | 114         |
| 10. | Calgary        | 84        | 109         |
| 11. | Gananoque      | 14        | 91          |
| 12. | Vaughan        | 33        | 71          |
| 13. | London         | 52        | 69          |
| 14. | Edmonton       | 53        | 57          |
| 15. | Mississauga    | 51        | 55          |
| 16. | St. Catharines | 8         | 53          |
| 17. | Brampton       | 41        | 51          |
| 18. | Amherstburg    | 3         | 38          |
| 19. | Victoria       | 9         | 38          |
| ~~  | n ·            | 1 - 100 / | 638 < >     |

#### Source:

Job search data is collected from user interactions with the job finding tools on the www.workforcedev.ca website. Location data is collected by Google Analytics and cannot be filtered using the age range, gender or tool filters at the top of the page.