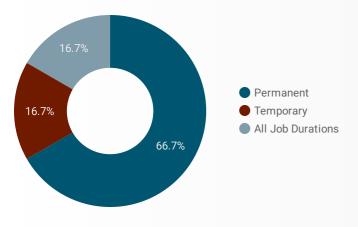

| n ·            | 1 - 100 / | 638 < >     |





# INTERACTIONS BY AGE GROUP



### INTERACTIONS BY GENDER



#### Source:

Job search data is collected from user interactions with the job finding tools on the www.workforcedev.ca website. Location data is collected by Google Analytics and cannot be filtered using the age range, gender or tool filters at the top of the page.







This Employment Ontario service is funded in part by the Government of Canada and the Government of Ontario.

# **JOB SEARCH REPORT - NOVEMBER 2022**

Page 2 of 2 | What kind of jobs are people looking for?

Monthly Users 3,355

**-11.7%** 

AGE GROUP

**GENDER** 

**TOOL** 

### **INTEREST BY SKILL TYPE**



## **INTEREST BY SKILL LEVEL**



#### **INTEREST BY JOB TYPE**



#### **INTEREST BY JOB DURATION**



### **TOP EMPLOYERS & AGENCIES**

| EMPLOYER                               | Р            | OSTINGS + |  |
|----------------------------------------|--------------|-----------|--|
| Kingston Health Sciences Centre        |              | 18        |  |
| Queen's University                     |              | 13        |  |
| Upper Canada District School Board     |              | 12        |  |
| Adecco Canada                          |              | 10        |  |
| Appletree Medical Group                |              | 9         |  |
| Extendicare Canada Inc.                |              | 8         |  |
| Aramark Canada Ltd                     |              | 8         |  |
| Public Services and Procurement Canada |              | 8         |  |
| Next Employment