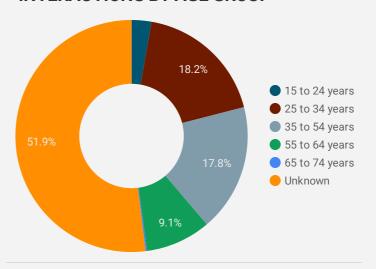

| 6.  | Montreal       | 137       | 232         |
| 7.  | Vancouver      | 115       | 128         |
| 8.  | Brockville     | 29        | 127         |
| 9.  | Winnipeg       | 71        | 114         |
| 10. | Calgary        | 84        | 109         |
| 11. | Gananoque      | 14        | 91          |
| 12. | Vaughan        | 33        | 71          |
| 13. | London         | 52        | 69          |
| 14. | Edmonton       | 53        | 57          |
| 15. | Mississauga    | 51        | 55          |
| 16. | St. Catharines | 8         | 53          |
| 17. | Brampton       | 41        | 51          |
| 18. | Amherstburg    | 3         | 38          |
| 19. | Victoria       | 9         | 38          |
| ~~  | n ·            | 1 - 100 / | 638 < >     |





# INTERACTIONS BY AGE GROUP



### INTERACTIONS BY GENDER



#### Source:

Job search data is collected from user interactions with the job finding tools on the www.workforcedev.ca website. Location data is collected by Google Analytics and cannot be filtered using the age range, gender or tool filters at the top of the page.







This Employment Ontario service is funded in part by the Government of Canada and the Government of Ontario.

# **JOB SEARCH REPORT - NOVEMBER 2022**

Page 2 of 2 | What kind of jobs are people looking for?

Monthly Users 3,355

**-11.7%** 

AGE GROUP

**GENDER** 

**TOOL** 

### **INTEREST BY SKILL TYPE**



## **INTEREST BY SKILL LEVEL**



#### **INTEREST BY JOB TYPE**



#### **INTEREST BY JOB DURATION**



### **TOP EMPLOYERS & AGENCIES**

| EMPLOYER                               | Р