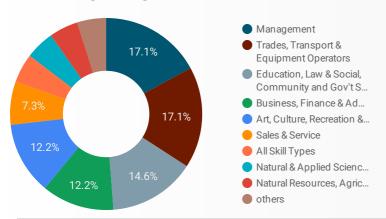

18. | Amherstburg    | 3         | 38          |
| 19. | Victoria       | 9         | 38          |
| ~~  | n ·            | 1 - 100 / | 638 < >     |





# INTERACTIONS BY AGE GROUP



### INTERACTIONS BY GENDER



#### Source:

Job search data is collected from user interactions with the job finding tools on the www.workforcedev.ca website. Location data is collected by Google Analytics and cannot be filtered using the age range, gender or tool filters at the top of the page.







This Employment Ontario service is funded in part by the Government of Canada and the Government of Ontario.

# **JOB SEARCH REPORT - NOVEMBER 2022**

Page 2 of 2 | What kind of jobs are people looking for?

Monthly Users 3,355

**-11.7%** 

AGE GROUP

**GENDER** 

**TOOL** 

### **INTEREST BY SKILL TYPE**



## **INTEREST BY SKILL LEVEL**



#### **INTEREST BY JOB TYPE**



#### **INTEREST BY JOB DURATION**



### **TOP EMPLOYERS & AGENCIES**

| EMPLOYER                               | Р            | OSTINGS + |  |
|----------------------------------------|--------------|-----------|--|
| Kingston Health Sciences Centre        |              | 18        |  |
| Queen's University                     |              | 13        |  |
| Upper Canada District School Board     |              | 12        |  |
| Adecco Canada                          |              | 10        |  |
| Appletree Medical Group                |              | 9         |  |
| Extendicare Canada Inc.                |              | 8         |  |
| Aramark Canada Ltd                     |              | 8         |  |
| P