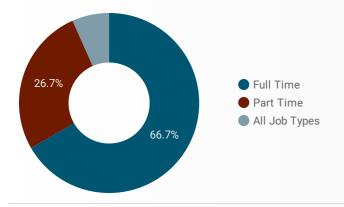

| 9         | 38          |
| ~~  | n ·            | 1 - 100 / | 638 < >     |





# INTERACTIONS BY AGE GROUP



### INTERACTIONS BY GENDER



#### Source:

Job search data is collected from user interactions with the job finding tools on the www.workforcedev.ca website. Location data is collected by Google Analytics and cannot be filtered using the age range, gender or tool filters at the top of the page.







This Employment Ontario service is funded in part by the Government of Canada and the Government of Ontario.

# **JOB SEARCH REPORT - NOVEMBER 2022**

Page 2 of 2 | What kind of jobs are people looking for?

Monthly Users 3,355

**-11.7%** 

AGE GROUP

**GENDER** 

**TOOL** 

### **INTEREST BY SKILL TYPE**



## **INTEREST BY SKILL LEVEL**



#### **INTEREST BY JOB TYPE**



#### **INTEREST BY JOB DURATION**



### **TOP EMPLOYERS & AGENCIES**

| EMPLOYER                               | Р            | OSTINGS + |  |
|----------------------------------------|--------------|-----------|--|
| Kingston Health Sciences Centre        |              | 18        |  |
| Queen's University                     |              | 13        |  |
| Upper Canada District School Board     |              | 12        |  |
| Adecco Canada                          |              | 10        |  |
| Appletree Medical Group                |              | 9         |  |
| Extendicare Canada Inc.                |              | 8         |  |
| Aramark Canada Ltd                     |              | 8         |  |
| Public Services and Procurement Canada |              | 8         |