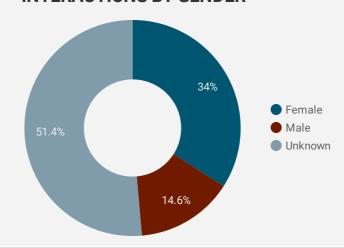

| 232         |
| 7.  | Vancouver      | 115       | 128         |
| 8.  | Brockville     | 29        | 127         |
| 9.  | Winnipeg       | 71        | 114         |
| 10. | Calgary        | 84        | 109         |
| 11. | Gananoque      | 14        | 91          |
| 12. | Vaughan        | 33        | 71          |
| 13. | London         | 52        | 69          |
| 14. | Edmonton       | 53        | 57          |
| 15. | Mississauga    | 51        | 55          |
| 16. | St. Catharines | 8         | 53          |
| 17. | Brampton       | 41        | 51          |
| 18. | Amherstburg    | 3         | 38          |
| 19. | Victoria       | 9         | 38          |
| ~~  | n ·            | 1 - 100 / | 638 < >     |





# INTERACTIONS BY AGE GROUP



### INTERACTIONS BY GENDER



#### Source:

Job search data is collected from user interactions with the job finding tools on the www.workforcedev.ca website. Location data is collected by Google Analytics and cannot be filtered using the age range, gender or tool filters at the top of the page.







This Employment Ontario service is funded in part by the Government of Canada and the Government of Ontario.

# **JOB SEARCH REPORT - NOVEMBER 2022**

Page 2 of 2 | What kind of jobs are people looking for?

Monthly Users 3,355

**-11.7%** 

AGE GROUP

**GENDER** 

**TOOL** 

### **INTEREST BY SKILL TYPE**



## **INTEREST BY SKILL LEVEL**



#### **INTEREST BY JOB TYPE**



#### **INTEREST BY JOB DURATION**



### **TOP EMPLOYERS & AGENCIES**

| EMPLOYER                               | Р            | OSTINGS + |  |
|-