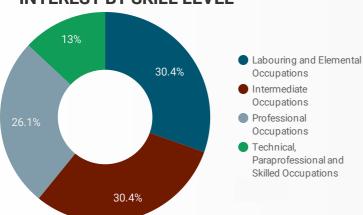

38          |
| 19. | Victoria       | 9         | 38          |
| ~~  | n ·            | 1 - 100 / | 638 < >     |





# INTERACTIONS BY AGE GROUP



### INTERACTIONS BY GENDER



#### Source:

Job search data is collected from user interactions with the job finding tools on the www.workforcedev.ca website. Location data is collected by Google Analytics and cannot be filtered using the age range, gender or tool filters at the top of the page.







This Employment Ontario service is funded in part by the Government of Canada and the Government of Ontario.

# **JOB SEARCH REPORT - NOVEMBER 2022**

Page 2 of 2 | What kind of jobs are people looking for?

Monthly Users 3,355

**-11.7%** 

AGE GROUP

**GENDER** 

**TOOL** 

### **INTEREST BY SKILL TYPE**



## **INTEREST BY SKILL LEVEL**



#### **INTEREST BY JOB TYPE**



#### **INTEREST BY JOB DURATION**



### **TOP EMPLOYERS & AGENCIES**

| EMPLOYER                               | Р            | OSTINGS + |  |
|----------------------------------------|--------------|-----------|--|
| Kingston Health Sciences Centre        |              | 18        |  |
| Queen's University                     |              | 13        |  |
| Upper Canada District School Board     |              | 12        |  |
| Adecco Canada                          |              | 10        |  |
| Appletree Medical Group                |              | 9         |  |
| Extendicare Canada Inc.                |              | 8         |  |
| Aramark Canada Ltd                     |              | 8         |  |
| Public Services and Procurement Can