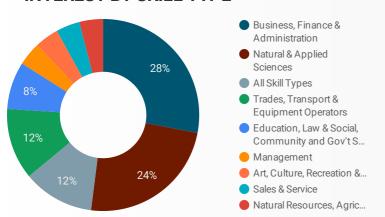

| 43          |
| ^^  |                     | 1 - 100 / | 683 < >     |





Job Postings

## INTERACTIONS BY AGE GROUP



### INTERACTIONS BY GENDER



#### Source:

Job search data is collected from user interactions with the job finding tools on the www.workforcedev.ca website. Location data is collected by Google Analytics and cannot be filtered using the age range, gender or tool filters at the top of the page.







This Employment Ontario service is funded in part by the Government of Canada and the Government of Ontario. Ce service Emploi Ontario est financé en le gouvernement de l'Ontario.

# **JOB SEARCH REPORT - OCTOBER 2022**

Page 2 of 2 | What kind of jobs are people looking for?

Monthly Users 3,799

**1** 24.1%



**GENDER** 

**TOOL** 

#### **INTEREST BY SKILL TYPE**



## INTEREST BY SKILL LEVEL



#### **INTEREST BY JOB TYPE**



#### **INTEREST BY JOB DURATION**



## **TOP EMPLOYERS & AGENCIES**

| EMPLOYER                      | POS          | TINGS + |
|-------------------------------|--------------|---------|
| Queen's University            |              | 11      |
| St. Lawrence College          |              | 10      |
| Adecco Canada                 |              | 10      |
| Zigman Metals                 |              | 9       |
| Canadian Tire Corporation Ltd |              | 9       |
| March of Dimes Canada         |              | 8       |
| Leeds Grenville               |              | 8       |
| Starbucks                     |              | 7       |
| Wills Transfer Limited        |              | 7       |
| Telnet Network