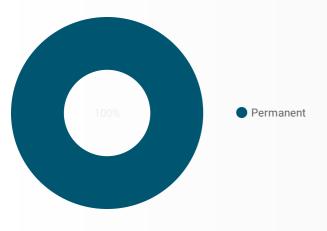

RACTIONS BY AGE GROUP



### INTERACTIONS BY GENDER



#### Source:

Job search data is collected from user interactions with the job finding tools on the www.workforcedev.ca website. Location data is collected by Google Analytics and cannot be filtered using the age range, gender or tool filters at the top of the page.







This Employment Ontario service is funded in part by the Government of Canada and the Government of Ontario. Ce service Emploi Ontario est financé en le gouvernement de l'Ontario.

# **JOB SEARCH REPORT - OCTOBER 2022**

Page 2 of 2 | What kind of jobs are people looking for?

Monthly Users 3,799

**1** 24.1%



**GENDER** 

**TOOL** 

#### **INTEREST BY SKILL TYPE**



## INTEREST BY SKILL LEVEL



#### **INTEREST BY JOB TYPE**



#### **INTEREST BY JOB DURATION**



## **TOP EMPLOYERS & AGENCIES**

| EMPLOYER                      | POS          | TINGS + |
|-------------------------------|--------------|---------|
| Queen's University            |              | 11      |
| St. Lawrence College          |              | 10      |
| Adecco Canada                 |              | 10      |
| Zigman Metals                 |              | 9       |
| Canadian Tire Corporation Ltd |              | 9       |
| March of Dimes Canada         |              | 8       |
| Leeds Grenville               |              | 8       |
| Starbucks                     |              | 7       |
| Wills Transfer Limited        |              | 7       |
| Telnet Networks               |              | 7       |
| 1000 Islands Toyota           |              | 7