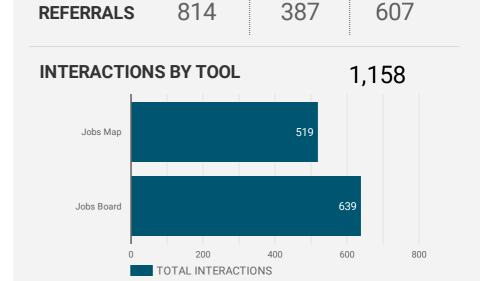

14         |
| 7.  | Montreal            | 138       | 229         |
| 8.  | Calgary             | 129       | 150         |
| 9.  | Vancouver           | 114       | 133         |
| 10. | Edmonton            | 78        | 87          |
| 11. | Halifax Regional Mu | 49        | 65          |
| 12. | Brockville          | 29        | 63          |
| 13. | Hamilton            | 48        | 56          |
| 14. | Kemptville          | 4         | 52          |
| 15. | Winnipeg            | 49        | 52          |
| 16. | London              | 40        | 51          |
| 17. | Dublin              | 23        | 44          |
| 18. | Surrey              | 36        | 44          |
| 19. | Brampton            | 37        | 43          |
| ^^  |                     | 1 - 100 / | 683 < >     |





Job Postings

## INTERACTIONS BY AGE GROUP



### INTERACTIONS BY GENDER



#### Source:

Job search data is collected from user interactions with the job finding tools on the www.workforcedev.ca website. Location data is collected by Google Analytics and cannot be filtered using the age range, gender or tool filters at the top of the page.







This Employment Ontario service is funded in part by the Government of Canada and the Government of Ontario. Ce service Emploi Ontario est financé en le gouvernement de l'Ontario.

# **JOB SEARCH REPORT - OCTOBER 2022**

Page 2 of 2 | What kind of jobs are people looking for?

Monthly Users 3,799

**1** 24.1%



**GENDER** 

**TOOL** 

#### **INTEREST BY SKILL TYPE**



## INTEREST BY SKILL LEVEL



#### **INTEREST BY JOB TYPE**



#### **INTER