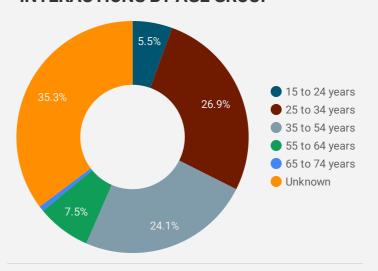

| 229         |
| 8.  | Calgary             | 129       | 150         |
| 9.  | Vancouver           | 114       | 133         |
| 10. | Edmonton            | 78        | 87          |
| 11. | Halifax Regional Mu | 49        | 65          |
| 12. | Brockville          | 29        | 63          |
| 13. | Hamilton            | 48        | 56          |
| 14. | Kemptville          | 4         | 52          |
| 15. | Winnipeg            | 49        | 52          |
| 16. | London              | 40        | 51          |
| 17. | Dublin              | 23        | 44          |
| 18. | Surrey              | 36        | 44          |
| 19. | Brampton            | 37        | 43          |
| ^^  |                     | 1 - 100 / | 683 < >     |





Job Postings

## INTERACTIONS BY AGE GROUP



### INTERACTIONS BY GENDER



#### Source:

Job search data is collected from user interactions with the job finding tools on the www.workforcedev.ca website. Location data is collected by Google Analytics and cannot be filtered using the age range, gender or tool filters at the top of the page.







This Employment Ontario service is funded in part by the Government of Canada and the Government of Ontario. Ce service Emploi Ontario est financé en le gouvernement de l'Ontario.

# **JOB SEARCH REPORT - OCTOBER 2022**

Page 2 of 2 | What kind of jobs are people looking for?

Monthly Users 3,799

**1** 24.1%



**GENDER** 

**TOOL** 

#### **INTEREST BY SKILL TYPE**



## INTEREST BY SKILL LEVEL



#### **INTEREST BY JOB TYPE**



#### **INTEREST BY JOB DURATION**



## **TOP EMPLOYERS &