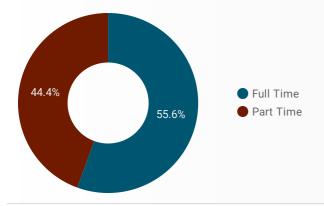

< >     |





Job Postings

## INTERACTIONS BY AGE GROUP



### INTERACTIONS BY GENDER



#### Source:

Job search data is collected from user interactions with the job finding tools on the www.workforcedev.ca website. Location data is collected by Google Analytics and cannot be filtered using the age range, gender or tool filters at the top of the page.







This Employment Ontario service is funded in part by the Government of Canada and the Government of Ontario. Ce service Emploi Ontario est financé en le gouvernement de l'Ontario.

# **JOB SEARCH REPORT - OCTOBER 2022**

Page 2 of 2 | What kind of jobs are people looking for?

Monthly Users 3,799

**1** 24.1%



**GENDER** 

**TOOL** 

#### **INTEREST BY SKILL TYPE**



## INTEREST BY SKILL LEVEL



#### **INTEREST BY JOB TYPE**



#### **INTEREST BY JOB DURATION**



## **TOP EMPLOYERS & AGENCIES**

| EMPLOYER                      | POS          | TINGS + |
|-------------------------------|--------------|---------|
| Queen's University            |              | 11      |
| St. Lawrence College          |              | 10      |
| Adecco Canada                 |              | 10      |
| Zigman Metals                 |              | 9       |
| Canadian Tire Corporation Ltd |              | 9       |
| March of Dimes Canada         |              | 8       |
| Leeds Grenville               |              | 8       |
| Starbucks                     |              | 7       |
| Wills Transfer Limited        |              | 7       |
| Telnet Networks               |              | 7       |
| 1000 Islands Toyot