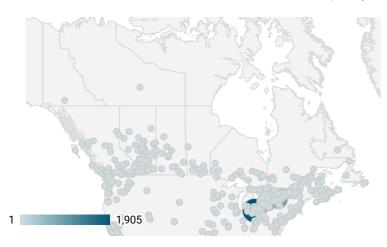

#### **ALL WEBSITE TRAFFIC BY LOCATION**

|     | City                | Users     | Pageviews 🔻 |
|-----|---------------------|-----------|-------------|
| 1.  | Amherstburg         | 6         | 1,905       |
| 2.  | Kingston            | 232       | 915         |
| 3.  | Toronto             | 591       | 823         |
| 4.  | (not set)           | 276       | 359         |
| 5.  | Windsor             | 29        | 320         |
| 6.  | Ottawa              | 161       | 314         |
| 7.  | Montreal            | 138       | 229         |
| 8.  | Calgary             | 129       | 150         |
| 9.  | Vancouver           | 114       | 133         |
| 10. | Edmonton            | 78        | 87          |
| 11. | Halifax Regional Mu | 49        | 65          |
| 12. | Brockville          | 29        | 63          |
| 13. | Hamilton            | 48        | 56          |
| 14. | Kemptville          | 4         | 52          |
| 15. | Winnipeg            | 49        | 52          |
| 16. | London              | 40        | 51          |
| 17. | Dublin              | 23        | 44          |
| 18. | Surrey              | 36        | 44          |
| 19. | Brampton            | 37        | 43          |
| ^^  |                     | 1 - 100 / | 683 < >     |

#### Source:

Job search data is collected from user interactions with the job finding tools on the www.workforcedev.ca website. Location data is collected by Google Analytics and cannot be filtered using the age range, gender or tool filters at the top of the page.