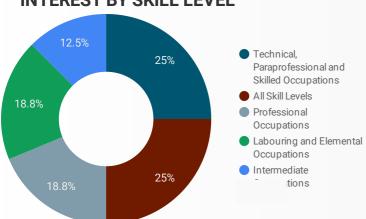

| 1 - 100 / | 683 < >     |





Job Postings

## INTERACTIONS BY AGE GROUP



### INTERACTIONS BY GENDER



#### Source:

Job search data is collected from user interactions with the job finding tools on the www.workforcedev.ca website. Location data is collected by Google Analytics and cannot be filtered using the age range, gender or tool filters at the top of the page.







This Employment Ontario service is funded in part by the Government of Canada and the Government of Ontario. Ce service Emploi Ontario est financé en le gouvernement de l'Ontario.

# **JOB SEARCH REPORT - OCTOBER 2022**

Page 2 of 2 | What kind of jobs are people looking for?

Monthly Users 3,799

**1** 24.1%



**GENDER** 

**TOOL** 

#### **INTEREST BY SKILL TYPE**



## INTEREST BY SKILL LEVEL



#### **INTEREST BY JOB TYPE**



#### **INTEREST BY JOB DURATION**



## **TOP EMPLOYERS & AGENCIES**

| EMPLOYER                      | POS          | TINGS + |
|-------------------------------|--------------|---------|
| Queen's University            |              | 11      |
| St. Lawrence College          |              | 10      |
| Adecco Canada                 |              | 10      |
| Zigman Metals                 |              | 9       |
| Canadian Tire Corporation Ltd |              | 9       |
| March of Dimes Canada         |              | 8       |
| Leeds Grenville               |              | 8       |
| Starbucks                     |              | 7       |
| Wills Transfer Limited        |              | 7       |
| Telnet Networks               |