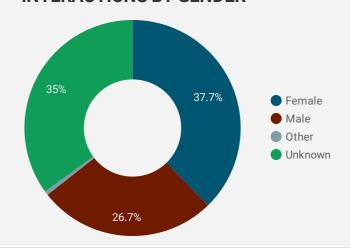

Calgary             | 129       | 150         |
| 9.  | Vancouver           | 114       | 133         |
| 10. | Edmonton            | 78        | 87          |
| 11. | Halifax Regional Mu | 49        | 65          |
| 12. | Brockville          | 29        | 63          |
| 13. | Hamilton            | 48        | 56          |
| 14. | Kemptville          | 4         | 52          |
| 15. | Winnipeg            | 49        | 52          |
| 16. | London              | 40        | 51          |
| 17. | Dublin              | 23        | 44          |
| 18. | Surrey              | 36        | 44          |
| 19. | Brampton            | 37        | 43          |
| ^^  |                     | 1 - 100 / | 683 < >     |





Job Postings

## INTERACTIONS BY AGE GROUP



### INTERACTIONS BY GENDER



#### Source:

Job search data is collected from user interactions with the job finding tools on the www.workforcedev.ca website. Location data is collected by Google Analytics and cannot be filtered using the age range, gender or tool filters at the top of the page.







This Employment Ontario service is funded in part by the Government of Canada and the Government of Ontario. Ce service Emploi Ontario est financé en le gouvernement de l'Ontario.

# **JOB SEARCH REPORT - OCTOBER 2022**

Page 2 of 2 | What kind of jobs are people looking for?

Monthly Users 3,799

**1** 24.1%



**GENDER** 

**TOOL** 

#### **INTEREST BY SKILL TYPE**



## INTEREST BY SKILL LEVEL



#### **INTEREST BY JOB TYPE**



#### **INTEREST BY JOB DURATION**



## **TOP EMPLOYERS & AGENCIES**

| EMPLOYER