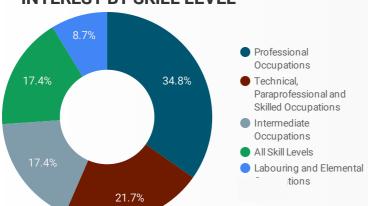

| 36          |
| 19. | Gananoque            | 6         | 32          |
| ^^  | 120. 1               | 1 - 100 / | 596 < >     |





## INTERACTIONS BY AGE GROUP



#### INTERACTIONS BY GENDER



#### Source:

Job search data is collected from user interactions with the job finding tools on the www.workforcedev.ca website. Location data is collected by Google Analytics and cannot be filtered using the age range, gender or tool filters at the top of the page.







This Employment Ontario service is funded in part by the Government of Canada and the Government of Ontario.

## **JOB SEARCH REPORT - SEP 2022**

Page 2 of 2 | What kind of jobs are people looking for?

3,061 13.6%

AGE GROUP ▼

GENDER **▼** 

TOOL →

#### **INTEREST BY SKILL TYPE**



## **INTEREST BY SKILL LEVEL**



#### **INTEREST BY JOB TYPE**



#### **INTEREST BY JOB DURATION**



## **TOP EMPLOYERS & AGENCIES**

| EMPLOYER                                    | POSTINGS +  |
|---------------------------------------------|-------------|
| Queen's University                          | 12          |
| Upper Canada District School Board          | 11          |
| YMCA of Southwestern Ontario                | 8           |
| Bmo                                         | 8           |
| G. Tackaberry & Sons Construction Co Ltd.   | 7           |
| National Defence                            | 7           |
| Brown's Fine Food Services                  | 7           |
| Leeds & Grenville Community Family Health T | -e 6        |
| Cornerstone Canine                          | 6           |
| Purolator I