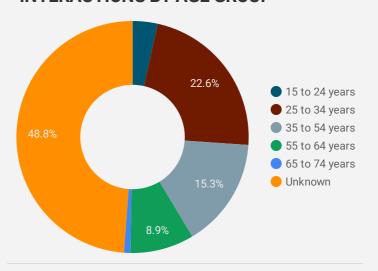

| 104         |
| 8.  | Calgary              | 87        | 99          |
| 9.  | Brockville           | 31        | 93          |
| 10. | Shelton              | 1         | 86          |
| 11. | Edmonton             | 51        | 59          |
| 12. | Merrickville-Wolford | 3         | 57          |
| 13. | Mississauga          | 45        | 56          |
| 14. | Dublin               | 19        | 51          |
| 15. | Winnipeg             | 38        | 43          |
| 16. | Hamilton             | 31        | 37          |
| 17. | Brampton             | 28        | 36          |
| 18. | Innisfil             | 12        | 36          |
| 19. | Gananoque            | 6         | 32          |
| ^^  | 120. 1               | 1 - 100 / | 596 < >     |





## INTERACTIONS BY AGE GROUP



#### INTERACTIONS BY GENDER



#### Source:

Job search data is collected from user interactions with the job finding tools on the www.workforcedev.ca website. Location data is collected by Google Analytics and cannot be filtered using the age range, gender or tool filters at the top of the page.







This Employment Ontario service is funded in part by the Government of Canada and the Government of Ontario.

## **JOB SEARCH REPORT - SEP 2022**

Page 2 of 2 | What kind of jobs are people looking for?

3,061 13.6%

AGE GROUP ▼

GENDER **▼** 

TOOL →

#### **INTEREST BY SKILL TYPE**



## **INTEREST BY SKILL LEVEL**



#### **INTEREST BY JOB TYPE**



#### **INTEREST BY JOB DURATION**



## **TOP EMPLOYERS & AGENCIES**

| EMPLOYER                                    | POSTINGS +  |
|-----