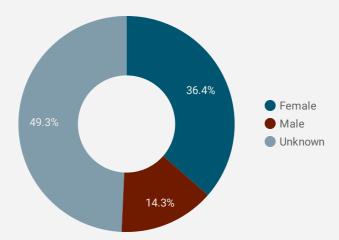

Calgary              | 87        | 99          |
| 9.  | Brockville           | 31        | 93          |
| 10. | Shelton              | 1         | 86          |
| 11. | Edmonton             | 51        | 59          |
| 12. | Merrickville-Wolford | 3         | 57          |
| 13. | Mississauga          | 45        | 56          |
| 14. | Dublin               | 19        | 51          |
| 15. | Winnipeg             | 38        | 43          |
| 16. | Hamilton             | 31        | 37          |
| 17. | Brampton             | 28        | 36          |
| 18. | Innisfil             | 12        | 36          |
| 19. | Gananoque            | 6         | 32          |
| ^^  | 120. 1               | 1 - 100 / | 596 < >     |





## INTERACTIONS BY AGE GROUP



#### INTERACTIONS BY GENDER



#### Source:

Job search data is collected from user interactions with the job finding tools on the www.workforcedev.ca website. Location data is collected by Google Analytics and cannot be filtered using the age range, gender or tool filters at the top of the page.







This Employment Ontario service is funded in part by the Government of Canada and the Government of Ontario.

## **JOB SEARCH REPORT - SEP 2022**

Page 2 of 2 | What kind of jobs are people looking for?

3,061 13.6%

AGE GROUP ▼

GENDER **▼** 

TOOL →

#### **INTEREST BY SKILL TYPE**



## **INTEREST BY SKILL LEVEL**



#### **INTEREST BY JOB TYPE**



#### **INTEREST BY JOB DURATION**



## **TOP EMPLOYERS & AGENCIES**

| EMPLOYER                                    | POSTINGS +  |
|------------------------------------