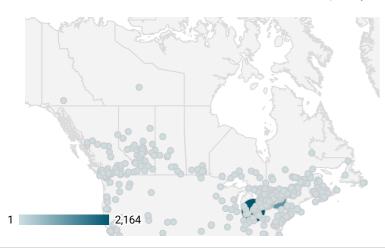

## **ALL WEBSITE TRAFFIC BY LOCATION**

|     | City                 | Users     | Pageviews • |
|-----|----------------------|-----------|-------------|
| 1.  | Amherstburg          | 5         | 2,164       |
| 2.  | Kingston             | 230       | 1,117       |
| 3.  | Toronto              | 410       | 566         |
| 4.  | Ottawa               | 153       | 384         |
| 5.  | (not set)            | 254       | 321         |
| 6.  | Montreal             | 133       | 181         |
| 7.  | Vancouver            | 88        | 104         |
| 8.  | Calgary              | 87        | 99          |
| 9.  | Brockville           | 31        | 93          |
| 10. | Shelton              | 1         | 86          |
| 11. | Edmonton             | 51        | 59          |
| 12. | Merrickville-Wolford | 3         | 57          |
| 13. | Mississauga          | 45        | 56          |
| 14. | Dublin               | 19        | 51          |
| 15. | Winnipeg             | 38        | 43          |
| 16. | Hamilton             | 31        | 37          |
| 17. | Brampton             | 28        | 36          |
| 18. | Innisfil             | 12        | 36          |
| 19. | Gananoque            | 6         | 32          |
| ^^  | 120. 1               | 1 - 100 / | 596 < >     |