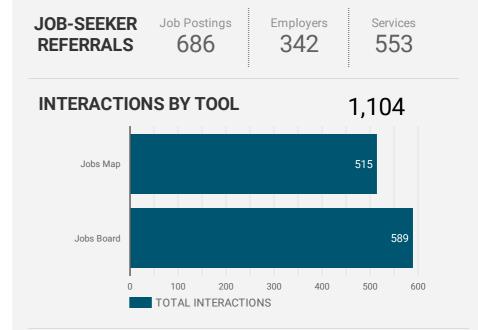

# **JOB SEARCH REPORT - SEP 2022**

Page 1 of 2 | Who are the people looking for work?

Monthly Users 3,061 **13.6%** 

**FILTER AGE GROUP GENDER TOOL** 