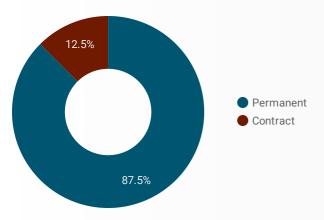

|
| ^^  | 120. 1               | 1 - 100 / | 596 < >     |





## INTERACTIONS BY AGE GROUP



#### INTERACTIONS BY GENDER



#### Source:

Job search data is collected from user interactions with the job finding tools on the www.workforcedev.ca website. Location data is collected by Google Analytics and cannot be filtered using the age range, gender or tool filters at the top of the page.







This Employment Ontario service is funded in part by the Government of Canada and the Government of Ontario.

## **JOB SEARCH REPORT - SEP 2022**

Page 2 of 2 | What kind of jobs are people looking for?

3,061 13.6%

AGE GROUP ▼

GENDER **▼** 

TOOL →

#### **INTEREST BY SKILL TYPE**



## **INTEREST BY SKILL LEVEL**



#### **INTEREST BY JOB TYPE**



#### **INTEREST BY JOB DURATION**



## **TOP EMPLOYERS & AGENCIES**

| EMPLOYER                                    | POSTINGS +  |
|---------------------------------------------|-------------|
| Queen's University                          | 12          |
| Upper Canada District School Board          | 11          |
| YMCA of Southwestern Ontario                | 8           |
| Bmo                                         | 8           |
| G. Tackaberry & Sons Construction Co Ltd.   | 7           |
| National Defence                            | 7           |
| Brown's Fine Food Services                  | 7           |
| Leeds & Grenville Community Family Health T | -e 6        |
| Cornerstone Canine                          | 6           |
| Purolator Inc.                              | 6           |
| HDR, Inc