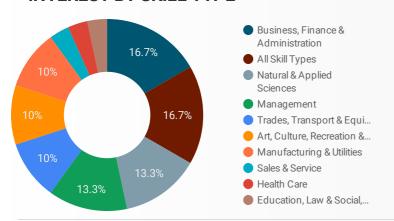

| 18. | Innisfil             | 12        | 36          |
| 19. | Gananoque            | 6         | 32          |
| ^^  | 120. 1               | 1 - 100 / | 596 < >     |





## INTERACTIONS BY AGE GROUP



#### INTERACTIONS BY GENDER



#### Source:

Job search data is collected from user interactions with the job finding tools on the www.workforcedev.ca website. Location data is collected by Google Analytics and cannot be filtered using the age range, gender or tool filters at the top of the page.







This Employment Ontario service is funded in part by the Government of Canada and the Government of Ontario.

## **JOB SEARCH REPORT - SEP 2022**

Page 2 of 2 | What kind of jobs are people looking for?

3,061 13.6%

AGE GROUP ▼

GENDER **▼** 

TOOL →

#### **INTEREST BY SKILL TYPE**



## **INTEREST BY SKILL LEVEL**



#### **INTEREST BY JOB TYPE**



#### **INTEREST BY JOB DURATION**



## **TOP EMPLOYERS & AGENCIES**

| EMPLOYER                                    | POSTINGS +  |
|---------------------------------------------|-------------|
| Queen's University                          | 12          |
| Upper Canada District School Board          | 11          |
| YMCA of Southwestern Ontario                | 8           |
| Bmo                                         | 8           |
| G. Tackaberry & Sons Construction Co Ltd.   | 7           |
| National Defence                            | 7           |
| Brown's Fine Food Services                  | 7           |
| Leeds & Grenville Community Family Health T | -e 6        |
| Cornerstone Canine