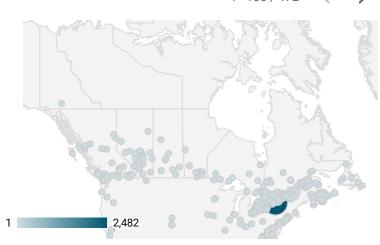

## **ALL WEBSITE TRAFFIC BY LOCATION**

|     | City                | Users       | Pageviews •    |
|-----|---------------------|-------------|----------------|
| 1.  | Kingston            | 216         | 2,484          |
| 2.  | Toronto             | 410         | 594            |
| 3.  | Ottawa              | 167         | 379            |
| 4.  | (not set)           | 222         | 336            |
| 5.  | Halifax Regional Mu | 28          | 202            |
| 6.  | Brockville          | 46          | 152            |
| 7.  | Montreal            | 87          | 129            |
| 8.  | Edmundston          | 5           | 106            |
| 9.  | Dublin              | 28          | 103            |
| 10. | Shelton             | 2           | 94             |
| 11. | Vancouver           | 83          | 93             |
| 12. | Calgary             | 73          | 89             |
| 13. | Winnipeg            | 56          | 71             |
| 14. | Mississauga         | 44          | 59             |
| 15. | Edmonton            | 42          | 45             |
| 16. | London              | 25          | 42             |
| 17. | Gananoque           | 10          | 42             |
| 18. | Egypt Lake-Leto     | 13          | 38             |
| 19. | Perth               | 13          | 38             |
| ~~  | ^                   | 1 - 100 / 4 | 172 <b>〈 〉</b> |

#### Source:

Job search data is collected from user interactions with the job finding tools on the www.workforcedev.ca website. Location data is collected by Google Analytics and cannot be filtered using the age range, gender or tool filters at the top of the page.