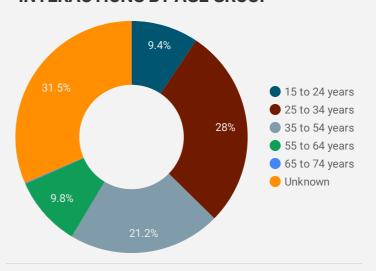

| 106            |
| 9.  | Dublin              | 28          | 103            |
| 10. | Shelton             | 2           | 94             |
| 11. | Vancouver           | 83          | 93             |
| 12. | Calgary             | 73          | 89             |
| 13. | Winnipeg            | 56          | 71             |
| 14. | Mississauga         | 44          | 59             |
| 15. | Edmonton            | 42          | 45             |
| 16. | London              | 25          | 42             |
| 17. | Gananoque           | 10          | 42             |
| 18. | Egypt Lake-Leto     | 13          | 38             |
| 19. | Perth               | 13          | 38             |
| ~~  | ^                   | 1 - 100 / 4 | 172 <b>〈 〉</b> |





Job Postings

# INTERACTIONS BY AGE GROUP



#### INTERACTIONS BY GENDER



#### Source:

Job search data is collected from user interactions with the job finding tools on the www.workforcedev.ca website. Location data is collected by Google Analytics and cannot be filtered using the age range, gender or tool filters at the top of the page.







This Employment Ontario service is funded in part by the Government of Canada and the Government of Ontario.

Ce service Emploi Ontario est financé en partie par le gouvernement du Canada et

le gouvernement de l'Ontario.

# **JOB SEARCH REPORT - AUG 2022**

Page 2 of 2 | What kind of jobs are people looking for?

Monthly Users 2,694 **1** 30.1%

AGE GROUP **TOOL GENDER** 

### **INTEREST BY SKILL TYPE**



# **INTEREST BY SKILL LEVEL**



#### **INTEREST BY JOB TYPE**



#### **INTEREST