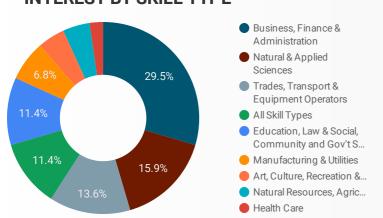

| 1 - 100 / 4 | 172 <b>〈 〉</b> |





Job Postings

# INTERACTIONS BY AGE GROUP



#### INTERACTIONS BY GENDER



#### Source:

Job search data is collected from user interactions with the job finding tools on the www.workforcedev.ca website. Location data is collected by Google Analytics and cannot be filtered using the age range, gender or tool filters at the top of the page.







This Employment Ontario service is funded in part by the Government of Canada and the Government of Ontario.

Ce service Emploi Ontario est financé en partie par le gouvernement du Canada et

le gouvernement de l'Ontario.

# **JOB SEARCH REPORT - AUG 2022**

Page 2 of 2 | What kind of jobs are people looking for?

Monthly Users 2,694 **1** 30.1%

AGE GROUP **TOOL GENDER** 

### **INTEREST BY SKILL TYPE**



# **INTEREST BY SKILL LEVEL**



#### **INTEREST BY JOB TYPE**



#### **INTEREST BY JOB DURATION**



# **TOP EMPLOYERS & AGENCIES**

| EMPLOYER                           | P0           | STINGS + |   |
|------------------------------------|--------------|----------|---|
| Queen's University                 |              | 16       |   |
| The WCPS Management Association    |              | 12       |   |
| Four Points Sheraton Kingston      |              | 9        |   |
| Leeds Grenville                    |              | 8        |   |
| Kingston Health Sciences Centre    |              | 8        |   |
| Easton's Group of Hotels Inc.      |              | 7        |   |
| Canadian Red Cross                 |              | 6        |   |
| HDR, Inc                           |