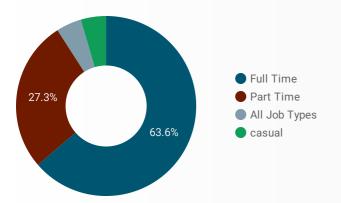

ONS BY AGE GROUP



#### INTERACTIONS BY GENDER



#### Source:

Job search data is collected from user interactions with the job finding tools on the www.workforcedev.ca website. Location data is collected by Google Analytics and cannot be filtered using the age range, gender or tool filters at the top of the page.







This Employment Ontario service is funded in part by the Government of Canada and the Government of Ontario.

Ce service Emploi Ontario est financé en partie par le gouvernement du Canada et

le gouvernement de l'Ontario.

# **JOB SEARCH REPORT - AUG 2022**

Page 2 of 2 | What kind of jobs are people looking for?

Monthly Users 2,694 **1** 30.1%

AGE GROUP **TOOL GENDER** 

### **INTEREST BY SKILL TYPE**



# **INTEREST BY SKILL LEVEL**



#### **INTEREST BY JOB TYPE**



#### **INTEREST BY JOB DURATION**



# **TOP EMPLOYERS & AGENCIES**

| EMPLOYER                           | P0           | STINGS + |   |
|------------------------------------|--------------|----------|---|
| Queen's University                 |              | 16       |   |
| The WCPS Management Association    |              | 12       |   |
| Four Points Sheraton Kingston      |              | 9        |   |
| Leeds Grenville                    |              | 8        |   |
| Kingston Health Sciences Centre    |              | 8        |   |
| Easton's Group of Hotels Inc.      |              | 7        |   |
| Canadian Red Cross                 |              | 6        |   |
| HDR, Inc                           |              | 6        |   |
| TD Bank Group                      |