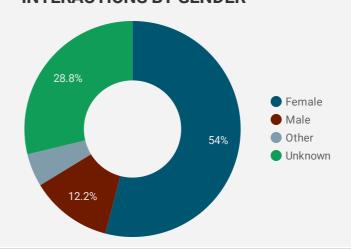

lin              | 28          | 103            |
| 10. | Shelton             | 2           | 94             |
| 11. | Vancouver           | 83          | 93             |
| 12. | Calgary             | 73          | 89             |
| 13. | Winnipeg            | 56          | 71             |
| 14. | Mississauga         | 44          | 59             |
| 15. | Edmonton            | 42          | 45             |
| 16. | London              | 25          | 42             |
| 17. | Gananoque           | 10          | 42             |
| 18. | Egypt Lake-Leto     | 13          | 38             |
| 19. | Perth               | 13          | 38             |
| ~~  | ^                   | 1 - 100 / 4 | 172 <b>〈 〉</b> |





Job Postings

# INTERACTIONS BY AGE GROUP



#### INTERACTIONS BY GENDER



#### Source:

Job search data is collected from user interactions with the job finding tools on the www.workforcedev.ca website. Location data is collected by Google Analytics and cannot be filtered using the age range, gender or tool filters at the top of the page.







This Employment Ontario service is funded in part by the Government of Canada and the Government of Ontario.

Ce service Emploi Ontario est financé en partie par le gouvernement du Canada et

le gouvernement de l'Ontario.

# **JOB SEARCH REPORT - AUG 2022**

Page 2 of 2 | What kind of jobs are people looking for?

Monthly Users 2,694 **1** 30.1%

AGE GROUP **TOOL GENDER** 

### **INTEREST BY SKILL TYPE**



# **INTEREST BY SKILL LEVEL**



#### **INTEREST BY JOB TYPE**



#### **INTEREST BY JOB DURATION**



# **TOP EM