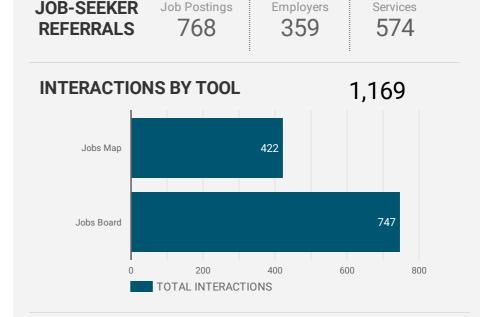

Page 1 of 2 | Who are the people looking for work?

Monthly Users 2,694 **\$** 30.1%

**FILTER** 

**AGE GROUP** 

**GENDER** 

**TOOL** 

**Employers** 

Services

Job Postings