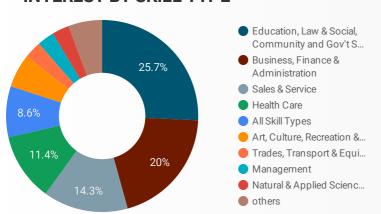

| 1 - 100 / 3 | 314 〈 >     |





Job Postings

### **INTERACTIONS BY AGE GROUP**



# **INTERACTIONS BY GENDER**



#### Source:

Job search data is collected from user interactions with the job finding tools on the www.workforcedev.ca website. Location data is collected by Google Analytics and cannot be filtered using the age range, gender or tool filters at the top of the page.







This Employment Ontario service is funded in part by the Government of Canada and the Government of Ontario.

Ce service Emploi Ontario est financé en partie par le gouvernement du Canada et le gouvernement de l'Ontario.

# **JOB SEARCH REPORT - JUN 2022**

Page 2 of 2 | What kind of jobs are people looking for?

Monthly Users 1,800 **1**3.0%

**AGE GROUP GENDER TOOL** 

#### **INTEREST BY SKILL TYPE**



## **INTEREST BY SKILL LEVEL**



#### **INTEREST BY JOB TYPE**



# **INTEREST BY JOB DURATION**



# **TOP EMPLOYERS & AGENCIES**

| EMPLOYER                                     | POS        | STINGS | • |
|----------------------------------------------|------------|--------|---|
| Kee Human Resources                          |            | 17     |   |
| Queen's University                           |            | 13     |   |
| Kingston Health Sciences Centre              |            | 8      |   |
| St. Lawrence College                         |            | 8      |   |
| Family and Children's Services of Fron       | te         | 7      |   |
| The Best Connection Inc.                     |            | 7      |   |
| The United Counties of Leeds and Grenville   |            | 6