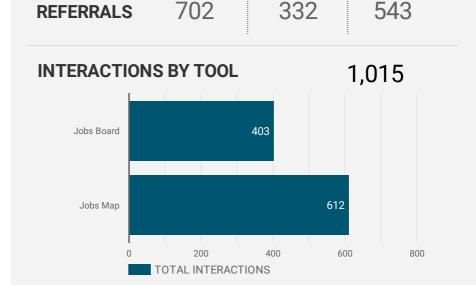

Regional Mu | 39          | 129         |
| 8.  | Brockville          | 30          | 124         |
| 9.  | Calgary             | 87          | 119         |
| 10. | Vancouver           | 70          | 76          |
| 11. | Edmonton            | 43          | 73          |
| 12. | Windsor             | 12          | 71          |
| 13. | Dublin              | 17          | 65          |
| 14. | Niagara-on-the-Lake | 1           | 44          |
| 15. | Mississauga         | 22          | 43          |
| 16. | Gananoque           | 10          | 37          |
| 17. | London              | 23          | 36          |
| 18. | Surrey              | 21          | 28          |
| 19. | Belleville          | 10          | 28          |
| ^^  |                     | 1 - 100 / 3 | 314 〈 >     |





Job Postings

### **INTERACTIONS BY AGE GROUP**



# **INTERACTIONS BY GENDER**



#### Source:

Job search data is collected from user interactions with the job finding tools on the www.workforcedev.ca website. Location data is collected by Google Analytics and cannot be filtered using the age range, gender or tool filters at the top of the page.







This Employment Ontario service is funded in part by the Government of Canada and the Government of Ontario.

Ce service Emploi Ontario est financé en partie par le gouvernement du Canada et le gouvernement de l'Ontario.

# **JOB SEARCH REPORT - JUN 2022**

Page 2 of 2 | What kind of jobs are people looking for?

Monthly Users 1,800 **1**3.0%

**AGE GROUP GENDER TOOL** 

#### **INTEREST BY SKILL TYPE**



## **INTEREST BY SKILL LEVEL**