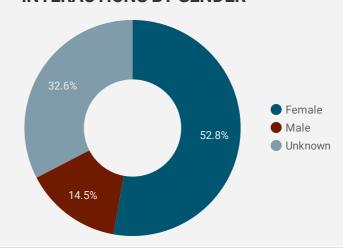

| 124         |
| 9.  | Calgary             | 87          | 119         |
| 10. | Vancouver           | 70          | 76          |
| 11. | Edmonton            | 43          | 73          |
| 12. | Windsor             | 12          | 71          |
| 13. | Dublin              | 17          | 65          |
| 14. | Niagara-on-the-Lake | 1           | 44          |
| 15. | Mississauga         | 22          | 43          |
| 16. | Gananoque           | 10          | 37          |
| 17. | London              | 23          | 36          |
| 18. | Surrey              | 21          | 28          |
| 19. | Belleville          | 10          | 28          |
| ^^  |                     | 1 - 100 / 3 | 314 〈 >     |





Job Postings

### **INTERACTIONS BY AGE GROUP**



# **INTERACTIONS BY GENDER**



#### Source:

Job search data is collected from user interactions with the job finding tools on the www.workforcedev.ca website. Location data is collected by Google Analytics and cannot be filtered using the age range, gender or tool filters at the top of the page.







This Employment Ontario service is funded in part by the Government of Canada and the Government of Ontario.

Ce service Emploi Ontario est financé en partie par le gouvernement du Canada et le gouvernement de l'Ontario.

# **JOB SEARCH REPORT - JUN 2022**

Page 2 of 2 | What kind of jobs are people looking for?

Monthly Users 1,800 **1**3.0%

**AGE GROUP GENDER TOOL** 

#### **INTEREST BY SKILL TYPE**



## **INTEREST BY SKILL LEVEL**



#### **INTEREST BY JOB TYPE**



# **INTEREST BY JOB DURATION**



# **TOP EMPLOY