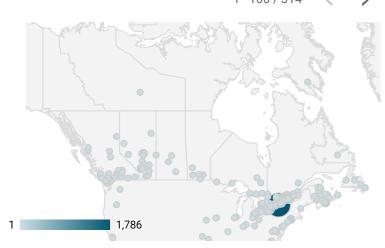

#### **ALL WEBSITE TRAFFIC BY LOCATION**

|     | City                | Users       | Pageviews • |
|-----|---------------------|-------------|-------------|
| 1.  | Kingston            | 206         | 1,786       |
| 2.  | Toronto             | 333         | 571         |
| 3.  | Ottawa              | 82          | 236         |
| 4.  | Montreal            | 81          | 189         |
| 5.  | (not set)           | 87          | 180         |
| 6.  | Shelton             | 1           | 143         |
| 7.  | Halifax Regional Mu | 39          | 129         |
| 8.  | Brockville          | 30          | 124         |
| 9.  | Calgary             | 87          | 119         |
| 10. | Vancouver           | 70          | 76          |
| 11. | Edmonton            | 43          | 73          |
| 12. | Windsor             | 12          | 71          |
| 13. | Dublin              | 17          | 65          |
| 14. | Niagara-on-the-Lake | 1           | 44          |
| 15. | Mississauga         | 22          | 43          |
| 16. | Gananoque           | 10          | 37          |
| 17. | London              | 23          | 36          |
| 18. | Surrey              | 21          | 28          |
| 19. | Belleville          | 10          | 28          |
| ^^  |                     | 1 - 100 / 3 | 314 〈 >     |

#### Source:

Job search data is collected from user interactions with the job finding tools on the www.workforcedev.ca website. Location data is collected by Google Analytics and cannot be filtered using the age range, gender or tool filters at the top of the page.