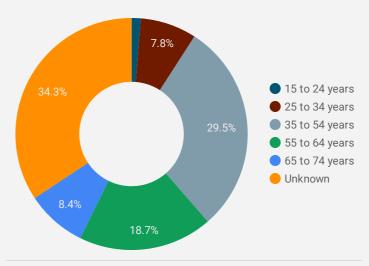

Brockville          | 30          | 124         |
| 9.  | Calgary             | 87          | 119         |
| 10. | Vancouver           | 70          | 76          |
| 11. | Edmonton            | 43          | 73          |
| 12. | Windsor             | 12          | 71          |
| 13. | Dublin              | 17          | 65          |
| 14. | Niagara-on-the-Lake | 1           | 44          |
| 15. | Mississauga         | 22          | 43          |
| 16. | Gananoque           | 10          | 37          |
| 17. | London              | 23          | 36          |
| 18. | Surrey              | 21          | 28          |
| 19. | Belleville          | 10          | 28          |
| ^^  |                     | 1 - 100 / 3 | 314 〈 >     |





Job Postings

### **INTERACTIONS BY AGE GROUP**



# **INTERACTIONS BY GENDER**



#### Source:

Job search data is collected from user interactions with the job finding tools on the www.workforcedev.ca website. Location data is collected by Google Analytics and cannot be filtered using the age range, gender or tool filters at the top of the page.







This Employment Ontario service is funded in part by the Government of Canada and the Government of Ontario.

Ce service Emploi Ontario est financé en partie par le gouvernement du Canada et le gouvernement de l'Ontario.

# **JOB SEARCH REPORT - JUN 2022**

Page 2 of 2 | What kind of jobs are people looking for?

Monthly Users 1,800 **1**3.0%

**AGE GROUP GENDER TOOL** 

#### **INTEREST BY SKILL TYPE**



## **INTEREST BY SKILL LEVEL**



#### **INTEREST BY JOB TYPE**



# **INTEREST BY