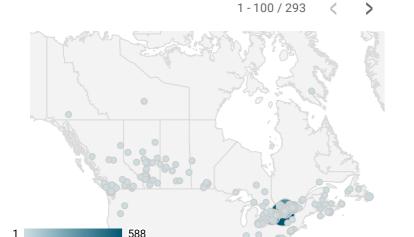

# **JOB SEARCH REPORT - MAY 2022**

Page 1 of 2 | Who are the people looking for work?

•

Monthly Users **1,593** 15.3%

Α

AGE GROUP

GENDER

|     | City            | Users | Pageviews 🔹 |
|-----|-----------------|-------|-------------|
| 1.  | Kingston        | 161   | 588         |
| 2.  | Ottawa          | 90    | 350         |
| 3.  | Toronto         | 202   | 266         |
| 4.  | Brockville      | 28    | 139         |
| 5.  | Dublin          | 35    | 119         |
| 6.  | Montreal        | 68    | 95          |
| 7.  | (not set)       | 73    | 92          |
| 8.  | Calgary         | 69    | 77          |
| 9.  | Vancouver       | 71    | 77          |
| 10. | Ashburn         | 48    | 48          |
| 11. | London          | 29    | 41          |
| 12. | Edmonton        | 32    | 36          |
| 13. | Niagara Falls   | 3     | 32          |
| 14. | Barrie          | 7     | 32          |
| 15. | Mississauga     | 29    | 30          |
| 16. | Winnipeg        | 25    | 27          |
| 17. | Greater Napanee | 5     | 26          |
| 18. | Markham         | 6     | 25          |
| 19. | Burnaby         | 20    | 23          |
| ~~  | <b>D</b>        |       |             |

#### Source:

Job search data is collected from user interactions with the job finding tools on the www.workforcedev.ca website. Location data is collected by Google Analytics and cannot be filtered using the age range, gender or tool filters at the top of the page.