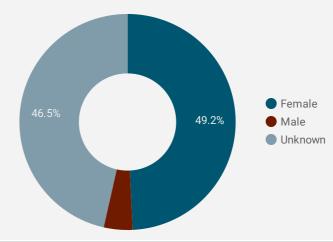

**INTERACTIONS BY AGE GROUP** 

**INTERACTIONS BY GENDER** 

#### Source:

Job search data is collected from user interactions with the job finding tools on the www.workforcedev.ca website. Location data is collected by Google Analytics and cannot be filtered using the age range, gender or tool filters at the top of the page.