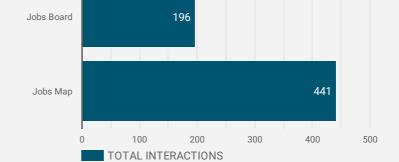

| 28    | 139         |
| 5.  | Dublin          | 35    | 119         |
| 6.  | Montreal        | 68    | 95          |
| 7.  | (not set)       | 73    | 92          |
| 8.  | Calgary         | 69    | 77          |
| 9.  | Vancouver       | 71    | 77          |
| 10. | Ashburn         | 48    | 48          |
| 11. | London          | 29    | 41          |
| 12. | Edmonton        | 32    | 36          |
| 13. | Niagara Falls   | 3     | 32          |
| 14. | Barrie          | 7     | 32          |
| 15. | Mississauga     | 29    | 30          |
| 16. | Winnipeg        | 25    | 27          |
| 17. | Greater Napanee | 5     | 26          |
| 18. | Markham         | 6     | 25          |
| 19. | Burnaby         | 20    | 23          |
| ~~  | <b>D</b>        |       |             |







**INTERACTIONS BY AGE GROUP** 



**INTERACTIONS BY GENDER** 



#### Source:

Job search data is collected from user interactions with the job finding tools on the www.workforcedev.ca website. Location data is collected by Google Analytics and cannot be filtered using the age range, gender or tool filters at the top of the page.



This Employment Ontario service is funded in part by the Government of Canada and the Government of Ontario. Ce service Emploi Ontario est financé en partie par le gouvernement du Canada et le gouvernement de l'Ontario.



# **JOB SEARCH REPORT - MAY 2022**

Page 2 of 2 | What kind of jobs are people looking for?

▼

Art, Culture, Recreation &...
 Manufacturing & Utilities

Sales & Service

•

AGE GROUP

**GENDER** 

TOOL

# Health Care Man agement Business,