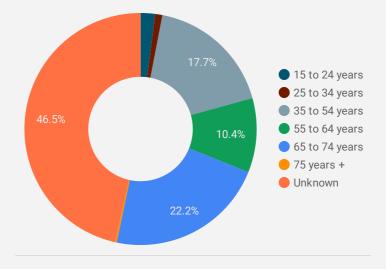

Dublin          | 35    | 119         |
| 6.  | Montreal        | 68    | 95          |
| 7.  | (not set)       | 73    | 92          |
| 8.  | Calgary         | 69    | 77          |
| 9.  | Vancouver       | 71    | 77          |
| 10. | Ashburn         | 48    | 48          |
| 11. | London          | 29    | 41          |
| 12. | Edmonton        | 32    | 36          |
| 13. | Niagara Falls   | 3     | 32          |
| 14. | Barrie          | 7     | 32          |
| 15. | Mississauga     | 29    | 30          |
| 16. | Winnipeg        | 25    | 27          |
| 17. | Greater Napanee | 5     | 26          |
| 18. | Markham         | 6     | 25          |
| 19. | Burnaby         | 20    | 23          |
| ~~  | <b>D</b>        |       |             |







**INTERACTIONS BY AGE GROUP** 



**INTERACTIONS BY GENDER** 



#### Source:

Job search data is collected from user interactions with the job finding tools on the www.workforcedev.ca website. Location data is collected by Google Analytics and cannot be filtered using the age range, gender or tool filters at the top of the page.



This Employment Ontario service is funded in part by the Government of Canada and the Government of Ontario. Ce service Emploi Ontario est financé en partie par le gouvernement du Canada et le gouvernement de l'Ontario.



# **JOB SEARCH REPORT - MAY 2022**

Page 2 of 2 | What kind of jobs are people looking for?

▼

Art, Culture, Recreation &...
 Manufacturing & Utilities

Sales & Service

•

AGE GROUP

**GENDER** 

TOOL

# Health Care Man agement Business, Finance & Administration Trades, T