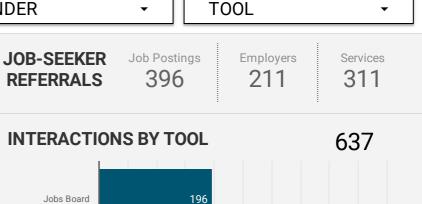

| 28    | 139         |
| 5.  | Dublin          | 35    | 119         |
| 6.  | Montreal        | 68    | 95          |
| 7.  | (not set)       | 73    | 92          |
| 8.  | Calgary         | 69    | 77          |
| 9.  | Vancouver       | 71    | 77          |
| 10. | Ashburn         | 48    | 48          |
| 11. | London          | 29    | 41          |
| 12. | Edmonton        | 32    | 36          |
| 13. | Niagara Falls   | 3     | 32          |
| 14. | Barrie          | 7     | 32          |
| 15. | Mississauga     | 29    | 30          |
| 16. | Winnipeg        | 25    | 27          |
| 17. | Greater Napanee | 5     | 26          |
| 18. | Markham         | 6     | 25          |
| 19. | Burnaby         | 20    | 23          |
| ~~  | <b>D</b>        |       |             |







**INTERACTIONS BY AGE GROUP** 



**INTERACTIONS BY GENDER** 



#### Source:

Job search data is collected from user interactions with the job finding tools on the www.workforcedev.ca website. Location data is collected by Google Analytics and cannot be filtered using the age range, gender or tool filters at the top of the page.



This Employment Ontario service is funded in part by the Government of Canada and the Government of Ontario. Ce service Emploi Ontario est financé en partie par le gouvernement du Canada et le gouvernement de l'Ontario.



# **JOB SEARCH REPORT - MAY 2022**

Page 2 of 2 | What kind of jobs are people looking for?

▼

Art, Culture, Recreation &...
 Manufacturing & Utilities

Sales & Service

•

AGE GROUP

**GENDER** 

TOOL

# Health Care Man agement Business