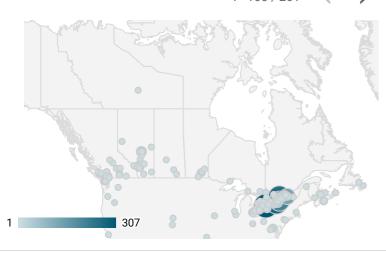

#### **ALL WEBSITE TRAFFIC BY LOCATION**

|     | City        | Users     | Pageviews • |
|-----|-------------|-----------|-------------|
| 1.  | Toronto     | 213       | 307         |
| 2.  | Kingston    | 132       | 270         |
| 3.  | Ottawa      | 79        | 257         |
| 4.  | Brockville  | 40        | 204         |
| 5.  | (not set)   | 87        | 162         |
| 6.  | Montreal    | 62        | 129         |
| 7.  | Dublin      | 28        | 118         |
| 8.  | Vancouver   | 38        | 46          |
| 9.  | Calgary     | 40        | 45          |
| 10. | London      | 14        | 36          |
| 11. | Gananoque   | 8         | 34          |
| 12. | Edmonton    | 27        | 32          |
| 13. | Kitchener   | 18        | 30          |
| 14. | Burnaby     | 17        | 27          |
| 15. | Brampton    | 22        | 25          |
| 16. | Lachute     | 1         | 24          |
| 17. | Mississauga | 21        | 24          |
| 18. | Surrey      | 19        | 21          |
| 19. | Colwood     | 4         | 21          |
| 22  |             | 1 - 100 / | 261 < >     |

#### Source:

Job search data is collected from user interactions with the job finding tools on the www.workforcedev.ca website. Location data is collected by Google Analytics and cannot be filtered using the age range, gender or tool filters at the top of the page.