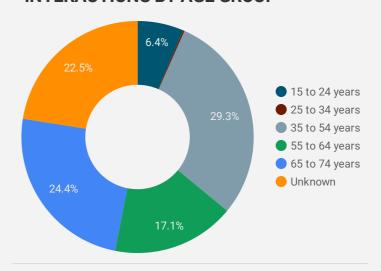

| (not set)   | 87        | 162         |
| 6.  | Montreal    | 62        | 129         |
| 7.  | Dublin      | 28        | 118         |
| 8.  | Vancouver   | 38        | 46          |
| 9.  | Calgary     | 40        | 45          |
| 10. | London      | 14        | 36          |
| 11. | Gananoque   | 8         | 34          |
| 12. | Edmonton    | 27        | 32          |
| 13. | Kitchener   | 18        | 30          |
| 14. | Burnaby     | 17        | 27          |
| 15. | Brampton    | 22        | 25          |
| 16. | Lachute     | 1         | 24          |
| 17. | Mississauga | 21        | 24          |
| 18. | Surrey      | 19        | 21          |
| 19. | Colwood     | 4         | 21          |
| 22  |             | 1 - 100 / | 261 < >     |





#### INTERACTIONS BY AGE GROUP



#### INTERACTIONS BY GENDER



#### Source:

Job search data is collected from user interactions with the job finding tools on the www.workforcedev.ca website. Location data is collected by Google Analytics and cannot be filtered using the age range, gender or tool filters at the top of the page.







This Employment Ontario service is funded in part by the Government of Canada and the Government of Ontario.

Ce service Emploi Ontario est financé en partie par le gouvernement du Canada et le gouvernement de l'Ontario.



# **JOB SEARCH REPORT - APR 2022**

Page 2 of 2 | What kind of jobs are people looking for?

**-43.3%** 

**AGE GROUP** 

**GENDER** 

**TOOL** 

### **INTEREST BY SKILL TYPE**



### INTEREST BY SKILL LEVEL



#### **INTEREST BY JOB TYPE**



#### **INTEREST BY JOB DU