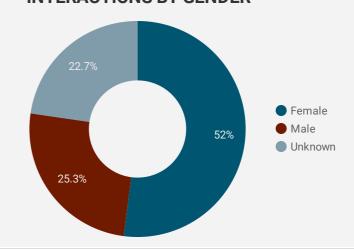

2         |
| 6.  | Montreal    | 62        | 129         |
| 7.  | Dublin      | 28        | 118         |
| 8.  | Vancouver   | 38        | 46          |
| 9.  | Calgary     | 40        | 45          |
| 10. | London      | 14        | 36          |
| 11. | Gananoque   | 8         | 34          |
| 12. | Edmonton    | 27        | 32          |
| 13. | Kitchener   | 18        | 30          |
| 14. | Burnaby     | 17        | 27          |
| 15. | Brampton    | 22        | 25          |
| 16. | Lachute     | 1         | 24          |
| 17. | Mississauga | 21        | 24          |
| 18. | Surrey      | 19        | 21          |
| 19. | Colwood     | 4         | 21          |
| 22  |             | 1 - 100 / | 261 < >     |





#### INTERACTIONS BY AGE GROUP



#### INTERACTIONS BY GENDER



#### Source:

Job search data is collected from user interactions with the job finding tools on the www.workforcedev.ca website. Location data is collected by Google Analytics and cannot be filtered using the age range, gender or tool filters at the top of the page.







This Employment Ontario service is funded in part by the Government of Canada and the Government of Ontario.

Ce service Emploi Ontario est financé en partie par le gouvernement du Canada et le gouvernement de l'Ontario.



# **JOB SEARCH REPORT - APR 2022**

Page 2 of 2 | What kind of jobs are people looking for?

**-43.3%** 

**AGE GROUP** 

**GENDER** 

**TOOL** 

### **INTEREST BY SKILL TYPE**



### INTEREST BY SKILL LEVEL



#### **INTEREST BY JOB TYPE**



#### **INTEREST BY JOB DURATION**



#### **TOP EMPLOYER