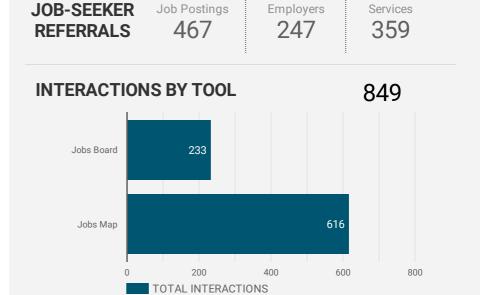

## **JOB SEARCH REPORT - APR 2022**

Page 1 of 2 | Who are the people looking for work?

Monthly Users 1,382

**FILTER** 

AGE GROUP

**GENDER** 

**TOOL** 