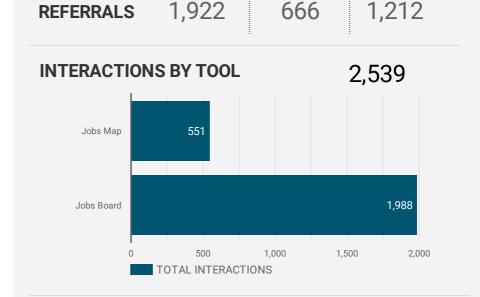

# **JOB SEARCH REPORT - MAR 2022**

Page 1 of 2 | Who are the people looking for work?

Monthly Users 2,437

**FILTER** 

AGE GROUP

GENDER →

**JOB-SEEKER** 

TOOL