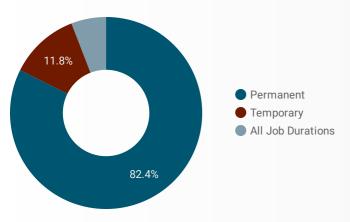

GENDER**



#### Source:

Job search data is collected from user interactions with the job finding tools on the www.workforcedev.ca website. Location data is collected by Google Analytics and cannot be filtered using the age range, gender or tool filters at the top of the page.







This Employment Ontario service is funded in part by the Government of Canada and the Government of Ontario.

Ce service Emploi Ontario est financé en partie par le gouvernement du Canada et le gouvernement de l'Ontario.

## **JOB SEARCH REPORT - MAR 2022**

Page 2 of 2 | What kind of jobs are people looking for?

Monthly Users 2,437 **\$** 55.3%

AGE GROUP **TOOL GENDER** 

#### **INTEREST BY SKILL TYPE**



#### INTEREST BY SKILL LEVEL



#### **INTEREST BY JOB TYPE**



#### **INTEREST BY JOB DURATION**



### **TOP EMPLOYERS & AGENCIES**

| EMPLOYER                                 | P            | OSTINGS + |
|------------------------------------------|--------------|-----------|
| Queen's University                       |              | 65        |
| Upper Canada District School Board       |              | 45        |
| Kingston Health Sciences Centre          | 33           |           |
| Brockville General Hospital              |              | 18        |
| Various Ministries                       |              | 18        |
| CarePartners                             |              | 16        |
| Biscuits Leclerc                         |              | 15        |
| Manpower                                 |              | 14        |
| Drake International Inc.                 |