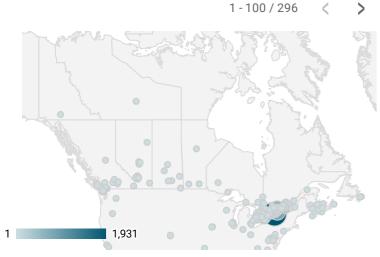

#### ALL WEBSITE TRAFFIC BY LOCATION

|     | City            | Users       | Pageviews • |
|-----|-----------------|-------------|-------------|
| 1.  | Kingston        | 336         | 1,934       |
| 2.  | Brockville      | 145         | 762         |
| 3.  | (not set)       | 204         | 723         |
| 4.  | Toronto         | 293         | 652         |
| 5.  | Ottawa          | 137         | 518         |
| 6.  | Montreal        | 119         | 325         |
| 7.  | Dublin          | 44          | 173         |
| 8.  | Belleville      | 49          | 118         |
| 9.  | Greater Napanee | 17          | 115         |
| 10. | Smiths Falls    | 16          | 106         |
| 11. | Hamilton        | 30          | 84          |
| 12. | Prescott        | 18          | 83          |
| 13. | Vancouver       | 49          | 73          |
| 14. | Gananoque       | 9           | 71          |
| 15. | Ashburn         | 69          | 69          |
| 16. | Mandeville      | 2           | 64          |
| 17. | Prince Edward   | 11          | 63          |
| 18. | Brampton        | 47          | 63          |
| 19. | Kawartha Lakes  | 12          | 50          |
| 00  | ^ ·             | 1 - 100 / : | 296 〈 〉     |

#### Source:

Job search data is collected from user interactions with the job finding tools on the www.workforcedev.ca website. Location data is collected by Google Analytics and cannot be filtered using the age range, gender or tool filters at the top of the page.