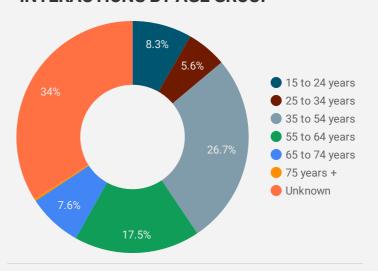

lin          | 44          | 173         |
| 8.  | Belleville      | 49          | 118         |
| 9.  | Greater Napanee | 17          | 115         |
| 10. | Smiths Falls    | 16          | 106         |
| 11. | Hamilton        | 30          | 84          |
| 12. | Prescott        | 18          | 83          |
| 13. | Vancouver       | 49          | 73          |
| 14. | Gananoque       | 9           | 71          |
| 15. | Ashburn         | 69          | 69          |
| 16. | Mandeville      | 2           | 64          |
| 17. | Prince Edward   | 11          | 63          |
| 18. | Brampton        | 47          | 63          |
| 19. | Kawartha Lakes  | 12          | 50          |
| 00  | ^ ·             | 1 - 100 / : | 296 〈 〉     |





Job Postings

#### **INTERACTIONS BY AGE GROUP**



#### **INTERACTIONS BY GENDER**



#### Source:

Job search data is collected from user interactions with the job finding tools on the www.workforcedev.ca website. Location data is collected by Google Analytics and cannot be filtered using the age range, gender or tool filters at the top of the page.







This Employment Ontario service is funded in part by the Government of Canada and the Government of Ontario.

Ce service Emploi Ontario est financé en partie par le gouvernement du Canada et le gouvernement de l'Ontario.

## **JOB SEARCH REPORT - MAR 2022**

Page 2 of 2 | What kind of jobs are people looking for?

Monthly Users 2,437 **\$** 55.3%

AGE GROUP **TOOL GENDER** 

#### **INTEREST BY SKILL TYPE**



#### INTEREST BY SKILL LEVEL



#### **INTEREST BY JOB TYPE**



#### **INTE