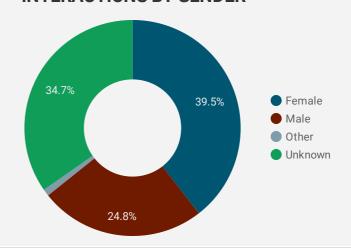

|
| 8.  | Belleville      | 49          | 118         |
| 9.  | Greater Napanee | 17          | 115         |
| 10. | Smiths Falls    | 16          | 106         |
| 11. | Hamilton        | 30          | 84          |
| 12. | Prescott        | 18          | 83          |
| 13. | Vancouver       | 49          | 73          |
| 14. | Gananoque       | 9           | 71          |
| 15. | Ashburn         | 69          | 69          |
| 16. | Mandeville      | 2           | 64          |
| 17. | Prince Edward   | 11          | 63          |
| 18. | Brampton        | 47          | 63          |
| 19. | Kawartha Lakes  | 12          | 50          |
| 00  | ^ ·             | 1 - 100 / : | 296 〈 〉     |





Job Postings

#### **INTERACTIONS BY AGE GROUP**



#### **INTERACTIONS BY GENDER**



#### Source:

Job search data is collected from user interactions with the job finding tools on the www.workforcedev.ca website. Location data is collected by Google Analytics and cannot be filtered using the age range, gender or tool filters at the top of the page.







This Employment Ontario service is funded in part by the Government of Canada and the Government of Ontario.

Ce service Emploi Ontario est financé en partie par le gouvernement du Canada et le gouvernement de l'Ontario.

## **JOB SEARCH REPORT - MAR 2022**

Page 2 of 2 | What kind of jobs are people looking for?

Monthly Users 2,437 **\$** 55.3%

AGE GROUP **TOOL GENDER** 

#### **INTEREST BY SKILL TYPE**



#### INTEREST BY SKILL LEVEL



#### **INTEREST BY JOB TYPE**



#### **INTEREST BY JOB DURATION**



### **TOP