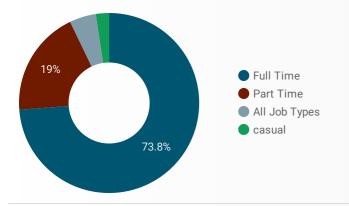

AGE GROUP**



#### **INTERACTIONS BY GENDER**



#### Source:

Job search data is collected from user interactions with the job finding tools on the www.workforcedev.ca website. Location data is collected by Google Analytics and cannot be filtered using the age range, gender or tool filters at the top of the page.







This Employment Ontario service is funded in part by the Government of Canada and the Government of Ontario.

Ce service Emploi Ontario est financé en partie par le gouvernement du Canada et le gouvernement de l'Ontario.

## **JOB SEARCH REPORT - MAR 2022**

Page 2 of 2 | What kind of jobs are people looking for?

Monthly Users 2,437 **\$** 55.3%

AGE GROUP **TOOL GENDER** 

#### **INTEREST BY SKILL TYPE**



#### INTEREST BY SKILL LEVEL



#### **INTEREST BY JOB TYPE**



#### **INTEREST BY JOB DURATION**



### **TOP EMPLOYERS & AGENCIES**

| EMPLOYER                                 | P            | OSTINGS + |
|------------------------------------------|--------------|-----------|
| Queen's University                       |              | 65        |
| Upper Canada District School Board       |              | 45        |
| Kingston Health Sciences Centre          | 33           |           |
| Brockville General Hospital              |              | 18        |
| Various Ministries                       |              | 18        |
| CarePartners                             |              | 16        |
| Biscuits Leclerc                         |              | 15        |
| Manpower                                 |              | 14        |
| Drake