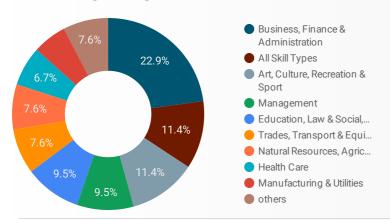

00 / : | 296 〈 〉     |





Job Postings

#### **INTERACTIONS BY AGE GROUP**



#### **INTERACTIONS BY GENDER**



#### Source:

Job search data is collected from user interactions with the job finding tools on the www.workforcedev.ca website. Location data is collected by Google Analytics and cannot be filtered using the age range, gender or tool filters at the top of the page.







This Employment Ontario service is funded in part by the Government of Canada and the Government of Ontario.

Ce service Emploi Ontario est financé en partie par le gouvernement du Canada et le gouvernement de l'Ontario.

## **JOB SEARCH REPORT - MAR 2022**

Page 2 of 2 | What kind of jobs are people looking for?

Monthly Users 2,437 **\$** 55.3%

AGE GROUP **TOOL GENDER** 

#### **INTEREST BY SKILL TYPE**



#### INTEREST BY SKILL LEVEL



#### **INTEREST BY JOB TYPE**



#### **INTEREST BY JOB DURATION**



### **TOP EMPLOYERS & AGENCIES**

| EMPLOYER                                 | P            | OSTINGS + |
|------------------------------------------|--------------|-----------|
| Queen's University                       |              | 65        |
| Upper Canada District School Board       |              | 45        |
| Kingston Health Sciences Centre          | 33           |           |
| Brockville General Hospital              |              | 18        |
| Various Ministries                       |              | 18        |
| CarePartners                             |              | 16        |
| Biscuits Leclerc                         |              | 15        |
| Manpower