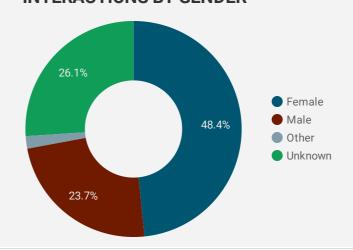

6.  | Prescott     | 4         | 149         |
| 7.  | Dublin       | 31        | 115         |
| 8.  | Montreal     | 71        | 111         |
| 9.  | Brampton     | 50        | 78          |
| 10. | Vancouver    | 30        | 60          |
| 11. | Mississauga  | 33        | 47          |
| 12. | Calgary      | 35        | 41          |
| 13. | Belleville   | 16        | 35          |
| 14. | Hamilton     | 24        | 31          |
| 15. | Kitchener    | 18        | 28          |
| 16. | Smiths Falls | 8         | 27          |
| 17. | Barrie       | 12        | 27          |
| 18. | Kemptville   | 9         | 24          |
| 19. | Cambridge    | 9         | 24          |
| 22  | - ^          | 1 - 100 / | 259 <       |





### INTERACTIONS BY AGE GROUP



#### INTERACTIONS BY GENDER



#### Source:

Job search data is collected from user interactions with the job finding tools on the www.workforcedev.ca website. Location data is collected by Google Analytics and cannot be filtered using the age range, gender or tool filters at the top of the page.







This Employment Ontario service is funded in part by the Government of Canada and the Government of Ontario.

Ce service Emploi Ontario est financé en partie par le gouvernement du Canada et le gouvernement de l'Ontario.

## **JOB SEARCH REPORT - FEB 2022**

Page 2 of 2 | What kind of jobs are people looking for?

Monthly Users 1,569 **1**3.3%

**AGE GROUP** 

**GENDER** 

**TOOL** 

#### **INTEREST BY SKILL TYPE**



### INTEREST BY SKILL LEVEL



#### **INTEREST BY JOB TYPE**



#### **INTEREST BY JOB DURATION**



#