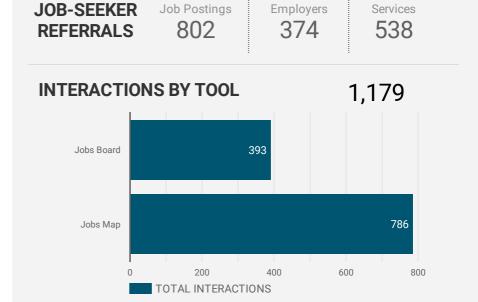

72         |
| 5.  | (not set)    | 86        | 254         |
| 6.  | Prescott     | 4         | 149         |
| 7.  | Dublin       | 31        | 115         |
| 8.  | Montreal     | 71        | 111         |
| 9.  | Brampton     | 50        | 78          |
| 10. | Vancouver    | 30        | 60          |
| 11. | Mississauga  | 33        | 47          |
| 12. | Calgary      | 35        | 41          |
| 13. | Belleville   | 16        | 35          |
| 14. | Hamilton     | 24        | 31          |
| 15. | Kitchener    | 18        | 28          |
| 16. | Smiths Falls | 8         | 27          |
| 17. | Barrie       | 12        | 27          |
| 18. | Kemptville   | 9         | 24          |
| 19. | Cambridge    | 9         | 24          |
| 22  | - ^          | 1 - 100 / | 259 <       |





### INTERACTIONS BY AGE GROUP



#### INTERACTIONS BY GENDER



#### Source:

Job search data is collected from user interactions with the job finding tools on the www.workforcedev.ca website. Location data is collected by Google Analytics and cannot be filtered using the age range, gender or tool filters at the top of the page.







This Employment Ontario service is funded in part by the Government of Canada and the Government of Ontario.

Ce service Emploi Ontario est financé en partie par le gouvernement du Canada et le gouvernement de l'Ontario.

## **JOB SEARCH REPORT - FEB 2022**

Page 2 of 2 | What kind of jobs are people looking for?

Monthly Users 1,569 **1**3.3%

**AGE GROUP** 

**GENDER** 

**TOOL** 

#### **INTEREST BY SKILL TYPE**



### INTEREST BY SKILL LEVEL



#### **