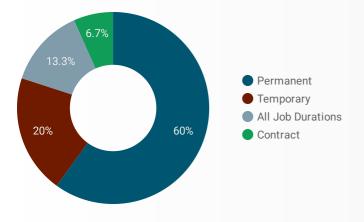

R



#### Source:

Job search data is collected from user interactions with the job finding tools on the www.workforcedev.ca website. Location data is collected by Google Analytics and cannot be filtered using the age range, gender or tool filters at the top of the page.







This Employment Ontario service is funded in part by the Government of Canada and the Government of Ontario.

Ce service Emploi Ontario est financé en partie par le gouvernement du Canada et le gouvernement de l'Ontario.

## **JOB SEARCH REPORT - FEB 2022**

Page 2 of 2 | What kind of jobs are people looking for?

Monthly Users 1,569 **1**3.3%

**AGE GROUP** 

**GENDER** 

**TOOL** 

#### **INTEREST BY SKILL TYPE**



### INTEREST BY SKILL LEVEL



#### **INTEREST BY JOB TYPE**



#### **INTEREST BY JOB DURATION**



#### **TOP EMPLOYERS & AGENCIES**

| EMPLOYER                                      | POSTINGS + |
|-----------------------------------------------|------------|
| Brand Momentum                                | 17         |
| Queen's University                            | 16         |
| CRH                                           | 14         |
| Kingston Forest & Nature School               | 14         |
| Dion Fire Extinguishers Ltd                   | 12         |
| Willows Agriservices Ltd                      | 12         |
| Ontario Clean Water Agency                    | 10         |
| DE BRUIN FARMS LTD                            | 9          |
| S.T.E.P.S.                                    | 8          |
| Canadian Coast Guard (an Agency of Fisheries  | 8          |
| Brock