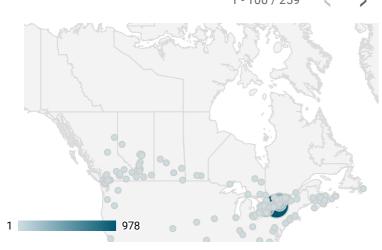

#### **ALL WEBSITE TRAFFIC BY LOCATION**

|     | City         | Users     | Pageviews 🔻 |
|-----|--------------|-----------|-------------|
| 1.  | Kingston     | 197       | 978         |
| 2.  | Toronto      | 223       | 371         |
| 3.  | Ottawa       | 89        | 286         |
| 4.  | Brockville   | 49        | 272         |
| 5.  | (not set)    | 86        | 254         |
| 6.  | Prescott     | 4         | 149         |
| 7.  | Dublin       | 31        | 115         |
| 8.  | Montreal     | 71        | 111         |
| 9.  | Brampton     | 50        | 78          |
| 10. | Vancouver    | 30        | 60          |
| 11. | Mississauga  | 33        | 47          |
| 12. | Calgary      | 35        | 41          |
| 13. | Belleville   | 16        | 35          |
| 14. | Hamilton     | 24        | 31          |
| 15. | Kitchener    | 18        | 28          |
| 16. | Smiths Falls | 8         | 27          |
| 17. | Barrie       | 12        | 27          |
| 18. | Kemptville   | 9         | 24          |
| 19. | Cambridge    | 9         | 24          |
| 22  | - ^          | 1 - 100 / | 259 <       |

#### Source:

Job search data is collected from user interactions with the job finding tools on the www.workforcedev.ca website. Location data is collected by Google Analytics and cannot be filtered using the age range, gender or tool filters at the top of the page.