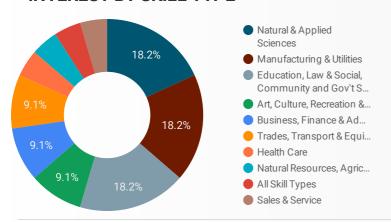

| 1 - 100 / | 259 <       |





### INTERACTIONS BY AGE GROUP



#### INTERACTIONS BY GENDER



#### Source:

Job search data is collected from user interactions with the job finding tools on the www.workforcedev.ca website. Location data is collected by Google Analytics and cannot be filtered using the age range, gender or tool filters at the top of the page.







This Employment Ontario service is funded in part by the Government of Canada and the Government of Ontario.

Ce service Emploi Ontario est financé en partie par le gouvernement du Canada et le gouvernement de l'Ontario.

## **JOB SEARCH REPORT - FEB 2022**

Page 2 of 2 | What kind of jobs are people looking for?

Monthly Users 1,569 **1**3.3%

**AGE GROUP** 

**GENDER** 

**TOOL** 

#### **INTEREST BY SKILL TYPE**



### INTEREST BY SKILL LEVEL



#### **INTEREST BY JOB TYPE**



#### **INTEREST BY JOB DURATION**



#### **TOP EMPLOYERS & AGENCIES**

| EMPLOYER                                      | POSTINGS + |
|-----------------------------------------------|------------|
| Brand Momentum                                | 17         |
| Queen's University                            | 16         |
| CRH                                           | 14         |
| Kingston Forest & Nature School               | 14         |
| Dion Fire Extinguishers Ltd                   | 12         |
| Willows Agriservices Ltd                      | 12         |
| Ontario Clean Water Agency                    | 10         |
| DE BRUIN FARMS LTD                            | 9          |
| S.T.E.P.S.