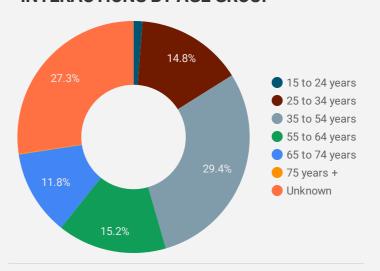

| 86        | 254         |
| 6.  | Prescott     | 4         | 149         |
| 7.  | Dublin       | 31        | 115         |
| 8.  | Montreal     | 71        | 111         |
| 9.  | Brampton     | 50        | 78          |
| 10. | Vancouver    | 30        | 60          |
| 11. | Mississauga  | 33        | 47          |
| 12. | Calgary      | 35        | 41          |
| 13. | Belleville   | 16        | 35          |
| 14. | Hamilton     | 24        | 31          |
| 15. | Kitchener    | 18        | 28          |
| 16. | Smiths Falls | 8         | 27          |
| 17. | Barrie       | 12        | 27          |
| 18. | Kemptville   | 9         | 24          |
| 19. | Cambridge    | 9         | 24          |
| 22  | - ^          | 1 - 100 / | 259 <       |





### INTERACTIONS BY AGE GROUP



#### INTERACTIONS BY GENDER



#### Source:

Job search data is collected from user interactions with the job finding tools on the www.workforcedev.ca website. Location data is collected by Google Analytics and cannot be filtered using the age range, gender or tool filters at the top of the page.







This Employment Ontario service is funded in part by the Government of Canada and the Government of Ontario.

Ce service Emploi Ontario est financé en partie par le gouvernement du Canada et le gouvernement de l'Ontario.

## **JOB SEARCH REPORT - FEB 2022**

Page 2 of 2 | What kind of jobs are people looking for?

Monthly Users 1,569 **1**3.3%

**AGE GROUP** 

**GENDER** 

**TOOL** 

#### **INTEREST BY SKILL TYPE**



### INTEREST BY SKILL LEVEL



#### **INTEREST BY JOB TYPE**



#### **