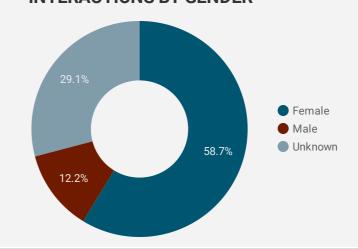

| 47          | 55          |
| 9.  | Amsterdam           | 2           | 53          |
| 10. | Hamilton            | 25          | 47          |
| 11. | Niagara-on-the-Lake | 1           | 41          |
| 12. | Kemptville          | 10          | 39          |
| 13. | Edmonton            | 28          | 38          |
| 14. | Quebec City         | 31          | 36          |
| 15. | Vancouver           | 27          | 30          |
| 16. | Mississauga         | 22          | 27          |
| 17. | London              | 17          | 23          |
| 18. | Greater Napanee     | 5           | 21          |
| 19. | Kawartha Lakes      | 5           | 17          |
| ^^  |                     | 1 - 100 / 3 | 241 < >     |





# **INTERACTIONS BY AGE GROUP**



## **INTERACTIONS BY GENDER**



#### Source:

Job search data is collected from user interactions with the job finding tools on the www.workforcedev.ca website. Location data is collected by Google Analytics and cannot be filtered using the age range, gender or tool filters at the top of the page.







This Employment Ontario service is funded in part by the Government of Canada and the Government of Ontario.

Ce service Emploi Ontario est financé en partie par le gouvernement du Canada et le gouvernement de l'Ontario.

# **JOB SEARCH REPORT - JAN 2022**

Page 2 of 2 | What kind of jobs are people looking for?

Monthly Users 1,385 **\$** 94.0%

**AGE GROUP** 

**GENDER** 

**TOOL** 

# **INTEREST BY SKILL TYPE**





# **INTEREST BY JOB TYPE**



### **INTEREST BY JOB DURATION**



# **TOP EMPLOYERS & AGENCIES**

| E