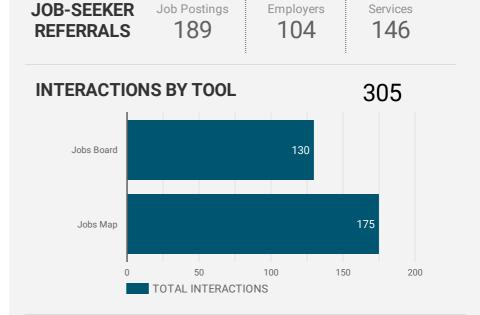

# **JOB SEARCH REPORT - JAN 2022**

Page 1 of 2 | Who are the people looking for work?

Monthly Users 1,385

**FILTER** 

AGE GROUP →

GENDER →

TOOL