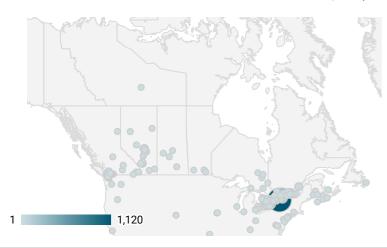

#### **ALL WEBSITE TRAFFIC BY LOCATION**

|     | City                | Users       | Pageviews ▼ |
|-----|---------------------|-------------|-------------|
| 1.  | Kingston            | 160         | 1,120       |
| 2.  | Toronto             | 201         | 326         |
| 3.  | Ottawa              | 88          | 236         |
| 4.  | (not set)           | 89          | 196         |
| 5.  | Dublin              | 39          | 139         |
| 6.  | Montreal            | 65          | 120         |
| 7.  | Brockville          | 46          | 108         |
| 8.  | Calgary             | 47          | 55          |
| 9.  | Amsterdam           | 2           | 53          |
| 10. | Hamilton            | 25          | 47          |
| 11. | Niagara-on-the-Lake | 1           | 41          |
| 12. | Kemptville          | 10          | 39          |
| 13. | Edmonton            | 28          | 38          |
| 14. | Quebec City         | 31          | 36          |
| 15. | Vancouver           | 27          | 30          |
| 16. | Mississauga         | 22          | 27          |
| 17. | London              | 17          | 23          |
| 18. | Greater Napanee     | 5           | 21          |
| 19. | Kawartha Lakes      | 5           | 17          |
| ^^  |                     | 1 - 100 / 3 | 241 < >     |

#### Source:

Job search data is collected from user interactions with the job finding tools on the www.workforcedev.ca website. Location data is collected by Google Analytics and cannot be filtered using the age range, gender or tool filters at the top of the page.