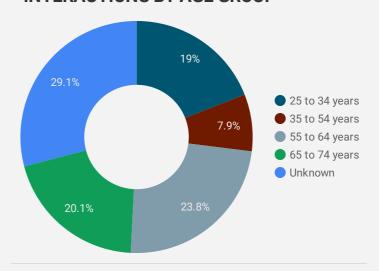

|
| 8.  | Calgary             | 47          | 55          |
| 9.  | Amsterdam           | 2           | 53          |
| 10. | Hamilton            | 25          | 47          |
| 11. | Niagara-on-the-Lake | 1           | 41          |
| 12. | Kemptville          | 10          | 39          |
| 13. | Edmonton            | 28          | 38          |
| 14. | Quebec City         | 31          | 36          |
| 15. | Vancouver           | 27          | 30          |
| 16. | Mississauga         | 22          | 27          |
| 17. | London              | 17          | 23          |
| 18. | Greater Napanee     | 5           | 21          |
| 19. | Kawartha Lakes      | 5           | 17          |
| ^^  |                     | 1 - 100 / 3 | 241 < >     |





# **INTERACTIONS BY AGE GROUP**



## **INTERACTIONS BY GENDER**



#### Source:

Job search data is collected from user interactions with the job finding tools on the www.workforcedev.ca website. Location data is collected by Google Analytics and cannot be filtered using the age range, gender or tool filters at the top of the page.







This Employment Ontario service is funded in part by the Government of Canada and the Government of Ontario.

Ce service Emploi Ontario est financé en partie par le gouvernement du Canada et le gouvernement de l'Ontario.

# **JOB SEARCH REPORT - JAN 2022**

Page 2 of 2 | What kind of jobs are people looking for?

Monthly Users 1,385 **\$** 94.0%

**AGE GROUP** 

**GENDER** 

**TOOL** 

# **INTEREST BY SKILL TYPE**





# **INTEREST BY JOB TYPE**



### **INTEREST BY JOB DURATION**



#