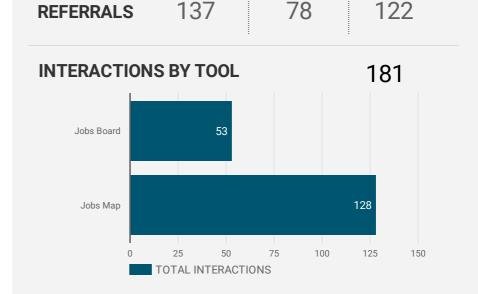

.  | Dublin        | 22        | 78          |
| 6.  | Ottawa        | 27        | 63          |
| 7.  | Guelph        | 2         | 42          |
| 8.  | (not set)     | 21        | 33          |
| 9.  | Timmins       | 2         | 31          |
| 10. | Montreal      | 13        | 30          |
| 11. | Calgary       | 15        | 15          |
| 12. | Brampton      | 10        | 14          |
| 13. | Hamilton      | 9         | 14          |
| 14. | Windsor       | 5         | 13          |
| 15. | Mississauga   | 10        | 12          |
| 16. | Richmond Hill | 4         | 12          |
| 17. | London        | 7         | 11          |
| 18. | Peterborough  | 4         | 10          |
| 19. | Edmonton      | 7         | 9           |
| ^^  |               | 1 - 100 / | 173 < >     |





Job Postings

## INTERACTIONS BY AGE GROUP



## INTERACTIONS BY GENDER



### Source:

Job search data is collected from user interactions with the job finding tools on the www.workforcedev.ca website. Location data is collected by Google Analytics and cannot be filtered using the age range, gender or tool filters at the top of the page.









Page 2 of 2 | What kind of jobs are people looking for?

**★** 27.5%

**AGE GROUP** 

**GENDER** 

**TOOL** 

### **INTEREST BY SKILL TYPE**

EASTERN WORKFORCE

INNOVATION BOARD

Nurturing a stronger workforce





### **INTEREST BY JOB TYPE**



### **INTEREST BY JOB DURATION**



# **TOP EMPLOYERS & AGENCIES**

| EMPLOYER                                     | P           | OSTINGS + |
|----------------------------------------------|----------