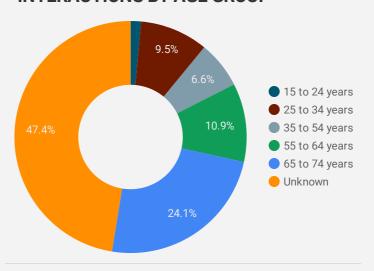

| 6.  | Ottawa        | 27        | 63          |
| 7.  | Guelph        | 2         | 42          |
| 8.  | (not set)     | 21        | 33          |
| 9.  | Timmins       | 2         | 31          |
| 10. | Montreal      | 13        | 30          |
| 11. | Calgary       | 15        | 15          |
| 12. | Brampton      | 10        | 14          |
| 13. | Hamilton      | 9         | 14          |
| 14. | Windsor       | 5         | 13          |
| 15. | Mississauga   | 10        | 12          |
| 16. | Richmond Hill | 4         | 12          |
| 17. | London        | 7         | 11          |
| 18. | Peterborough  | 4         | 10          |
| 19. | Edmonton      | 7         | 9           |
| ^^  |               | 1 - 100 / | 173 < >     |





Job Postings

## INTERACTIONS BY AGE GROUP



## INTERACTIONS BY GENDER



### Source:

Job search data is collected from user interactions with the job finding tools on the www.workforcedev.ca website. Location data is collected by Google Analytics and cannot be filtered using the age range, gender or tool filters at the top of the page.









Page 2 of 2 | What kind of jobs are people looking for?

**★** 27.5%

**AGE GROUP** 

**GENDER** 

**TOOL** 

### **INTEREST BY SKILL TYPE**

EASTERN WORKFORCE

INNOVATION BOARD

Nurturing a stronger workforce





### **INTEREST BY JOB TYPE**



### **INTEREST BY JOB DURATION**



# **TOP EMPLOYERS & AGENCIES**

| EMPLOYER                                     | P           | OSTINGS + |
|----------------------------------------------|-------------|-----------|
| CMHA Thames Valley Addictio