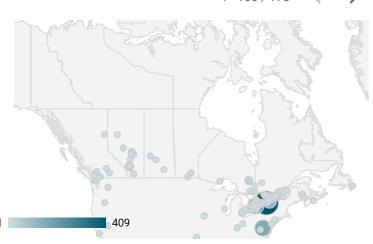

## **ALL WEBSITE TRAFFIC BY LOCATION**

|     | City          | Users     | Pageviews • |
|-----|---------------|-----------|-------------|
| 1.  | Kingston      | 63        | 409         |
| 2.  | Toronto       | 89        | 171         |
| 3.  | Ashburn       | 155       | 155         |
| 4.  | Brockville    | 19        | 118         |
| 5.  | Dublin        | 22        | 78          |
| 6.  | Ottawa        | 27        | 63          |
| 7.  | Guelph        | 2         | 42          |
| 8.  | (not set)     | 21        | 33          |
| 9.  | Timmins       | 2         | 31          |
| 10. | Montreal      | 13        | 30          |
| 11. | Calgary       | 15        | 15          |
| 12. | Brampton      | 10        | 14          |
| 13. | Hamilton      | 9         | 14          |
| 14. | Windsor       | 5         | 13          |
| 15. | Mississauga   | 10        | 12          |
| 16. | Richmond Hill | 4         | 12          |
| 17. | London        | 7         | 11          |
| 18. | Peterborough  | 4         | 10          |
| 19. | Edmonton      | 7         | 9           |
| ^^  |               | 1 - 100 / | 173 < >     |

### Source:

Job search data is collected from user interactions with the job finding tools on the www.workforcedev.ca website. Location data is collected by Google Analytics and cannot be filtered using the age range, gender or tool filters at the top of the page.