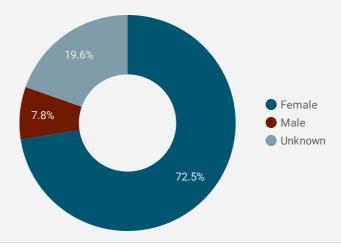

200

300

400

**INTERACTIONS BY AGE GROUP** 

100

TOTAL INTERACTIONS

0

**INTERACTIONS BY GENDER** 