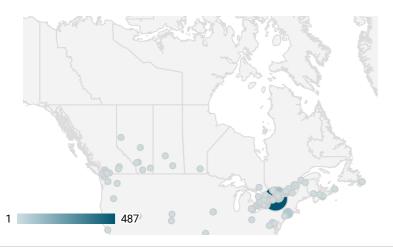

### FILTER

Α

AGE GROUP

**GENDER** 

|     | City           | Users   | Pageviews 🔹 |
|-----|----------------|---------|-------------|
| 1.  | Kingston       | 59      | 487         |
| 2.  | Toronto        | 64      | 118         |
| 3.  | Ottawa         | 28      | 97          |
| 4.  | Dublin         | 27      | 81          |
| 5.  | Shelton        | 3       | 71          |
| 6.  | (not set)      | 32      | 67          |
| 7.  | Brockville     | 20      | 45          |
| 8.  | Kawartha Lakes | 9       | 24          |
| 9.  | Hamilton       | 9       | 23          |
| 10. | London         | 2       | 22          |
| 11. | Montreal       | 19      | 19          |
| 12. | Niagara Falls  | 1       | 18          |
| 13. | Mississauga    | 10      | 17          |
| 14. | Peterborough   | 5       | 15          |
| 15. | Manila         | 1       | 14          |
| 16. | Quebec City    | 10      | 14          |
| 17. | Forest City    | 13      | 13          |
| 18. | Shanghai       | 12      | 12          |
| 19. | Tecumseh       | 1       | 12          |
| ~~  | <b>D</b>       | 1 100 / | 150         |

-100/156 <

>

Job search data is collected from user interactions with the job finding tools on the www.workforcedev.ca website. Location data is collected by Google Analytics and cannot be filtered using the age range, gender or tool filters at the top of the page.