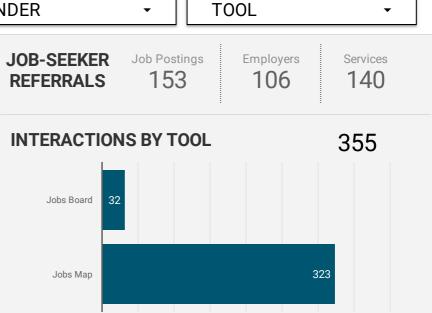

200

300

400

**INTERACTIONS BY AGE GROUP** 

100

TOTAL INTERACTIONS

0

**INTERACTIONS BY GENDER** 

560 **-33.2**%