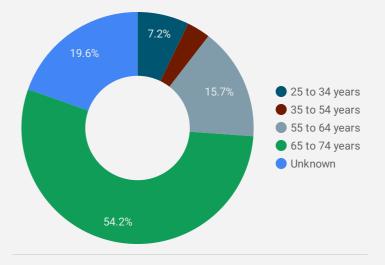

200

300

400

**INTERACTIONS BY AGE GROUP** 

100

TOTAL INTERACTIONS

0

**INTERACTIONS BY GENDER** 