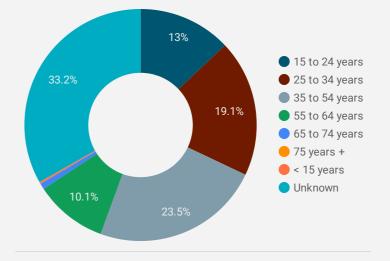

## **JOB SEARCH REPORT - SEPTEMBER 2021**

Page 1 of 2 | Who are the people looking for work?

•

Monthly Users 178

2,442.9%

```
FILTER
```

AGE GROUP

**GENDER** 

10,000

15,000

20,000

**INTERACTIONS BY AGE GROUP** 

5,000

TOTAL INTERACTIONS

0

**INTERACTIONS BY GENDER** 