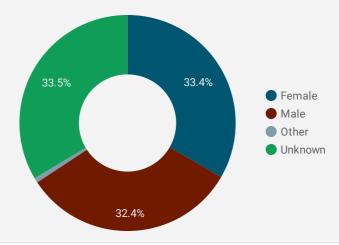

## **JOB SEARCH REPORT - SEPTEMBER 2021**

Page 1 of 2 | Who are the people looking for work?

•

Monthly Users 178

2,442.9%

```
FILTER
```

AGE GROUP

**GENDER** 

10,000

15,000

20,000

**INTERACTIONS BY AGE GROUP** 

5,000

TOTAL INTERACTIONS

0

**INTERACTIONS BY GENDER** 