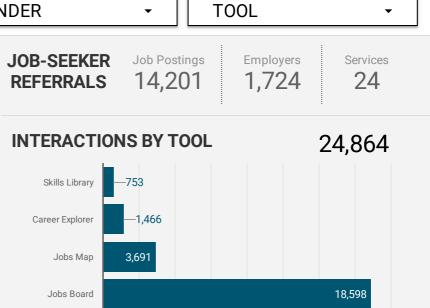

10,000

15,000

20,000

**INTERACTIONS BY AGE GROUP** 

5,000

TOTAL INTERACTIONS

0

**INTERACTIONS BY GENDER** 