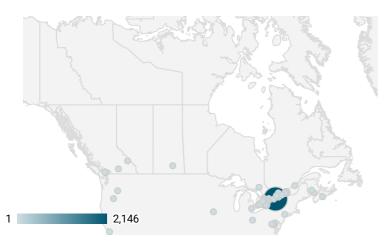

|     | City          | Users | Pageviews • |
|-----|---------------|-------|-------------|
| 1.  | Kingston      | 27    | 2,146       |
| 2.  | Niagara Falls | 3     | 93          |
| 3.  | Montreal      | 5     | 92          |
| 4.  | Toronto       | 27    | 42          |
| 5.  | Brockville    | 6     | 23          |
| 6.  | Windsor       | 4     | 22          |
| 7.  | London        | 4     | 14          |
| 8.  | Ottawa        | 3     | 10          |
| 9.  | Vancouver     | 2     | 9           |
| 10. | (not set)     | 7     | 7           |
| 11. | Port Hope     | 1     | 6           |
| 12. | Peterborough  | 2     | 5           |
| 13. | Golden        | 3     | 5           |
| 14. | Dublin        | 4     | 4           |
| 15. | Reston        | 1     | 4           |
| 16. | Shanghai      | 4     | 4           |
| 17. | Hamilton      | 2     | 3           |
| 18. | Milton        | 2     | 3           |
| 19. | Regina        | 1     | 3           |
| ~~  | 501 · · ·     | -     | ^           |

#### Source:

Job search data is collected from user interactions with the job finding tools on the www.workforcedev.ca website. Location data is collected by Google Analytics and cannot be filtered using the age range, gender or tool filters at the top of the page.